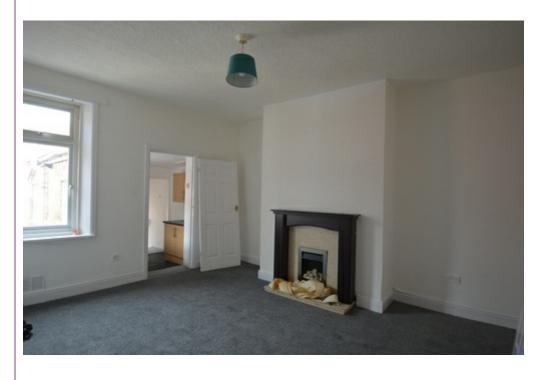

#### **GROUND FLOOR**

**Entrance Hallway** 

Clean and tidy hallway entrance. Neutrally decorated.

**Living Room** 

The living room is spacious with an area for dining and relaxing. It has carpets and is nicely decorated.