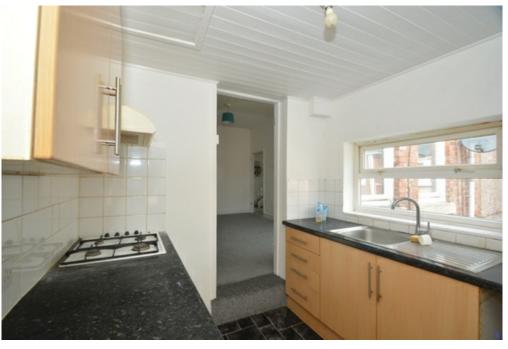

Kitchen

The galley style kitchen has a range of wood wall and base units with wood effect worktops. It includes an Integrated oven and gas hob.

**Bedroom One** 

The master bedroom is a large double bedroom. Decorated and carpets.