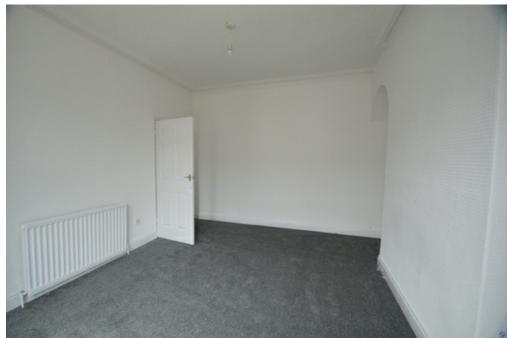

Kitchen

The galley style kitchen has a range of wood wall and base units with wood effect worktops. It includes an Integrated oven and gas hob.

**Bedroom One** 

The master bedroom is a large double bedroom. Decorated and carpets.