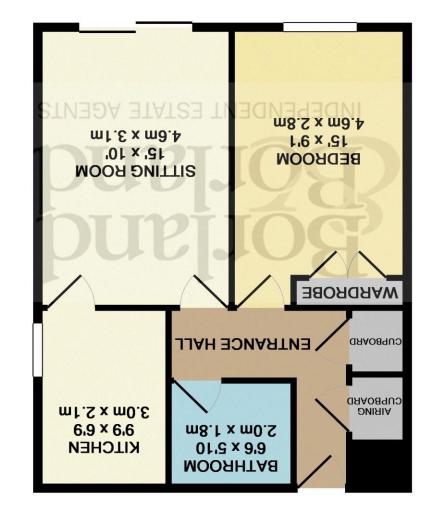

#### FLAT 4, AVALON COURT, EMSWORTH TOTAL APPROX. FLOOR AREA 467 SQ.FT. (43.4 SQ.M.)

Whilst every attempt has been made to ensure the accuracy of the floor plan contained here, measurements of doors, windows, rooms and any other items are approximate and no responsibility is taken for any error, omission, or mis-statement. This plan is for illustrative purposes only and should be used as such by any prospective purchaser. The services, systems and appliances shown have not been tested and no guarantee as to their operability or efficiency can be given as to their operability or efficiency can be given made with Metropix ©2016

#### **Entrance Hall:**

Tunstall alarm system. Textured and coved ceiling. Dimplex heater. Two storage cupboards.

Sitting Room: 15' 1'' x 10' 2'' (4.6m x 3.1m) Textured and coved ceiling. Dimplex heater. Double glazed patio door onto paved area.

#### Kitchen: 9' 10'' x 6' 11'' (3.0m x 2.1m)

Double glazed PVCU window. Wall and base units with work surfaces. Integral oven. Integral electric hob and extractor fan. One and a half bowl stainless steel sink drainer unit and mixer taps. Tiled splash backs. Skimmed and coved ceiling.

#### Note:

All rooms have emergency pull cords for those wishing to use. Lease details available upon request.

Bathroom: 6' 7'' x 5' 11'' (2.0m x 1.8m)

Textured and coved ceiling. Double shower cubicle with Gainsborough electric shower. Low level w.c. Pedestal wash hand basin with mixer taps. Fully tiled walls. Heated towel rail. Light shaver point. Dimplex heater.

**Bedroom:** 15' 1'' x 9' 2'' (4.6m x 2.8m) Double glazed window. Textured and coved ceiling. Wardrobe. Dimplex heater.

N.B. None of the services or appliances have been tested. These property particulars are believed to be materially correct, though their accuracy is not guaranteed and they do not constitute an offer or any part of any contract.