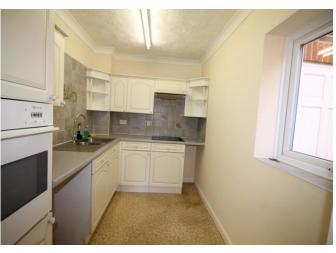

#### Kitchen: 9' 10'' x 6' 11'' (3.0m x 2.1m)

Double glazed PVCU window. Wall and base units with work surfaces. Integral oven. Integral electric hob and extractor fan. One and a half bowl stainless steel sink drainer unit and mixer taps. Tiled splash backs. Skimmed and coved ceiling.