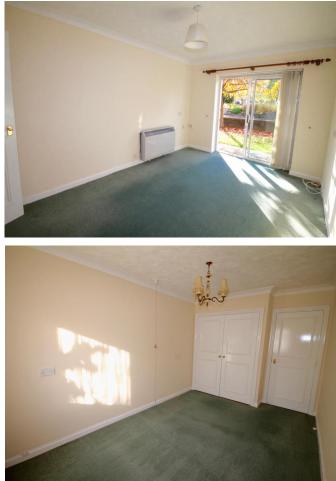

#### **Entrance Hall:**

Tunstall alarm system. Textured and coved ceiling. Dimplex heater. Two storage cupboards.

Sitting Room: 15' 1'' x 10' 2'' (4.6m x 3.1m) Textured and coved ceiling. Dimplex heater. Double glazed patio door onto paved area.

**Bedroom:** 15' 1'' x 9' 2'' (4.6m x 2.8m) Double glazed window. Textured and coved ceiling. Wardrobe. Dimplex heater.

N.B. None of the services or appliances have been tested. These property particulars are believed to be materially correct, though their accuracy is not guaranteed and they do not constitute an offer or any part of any contract.