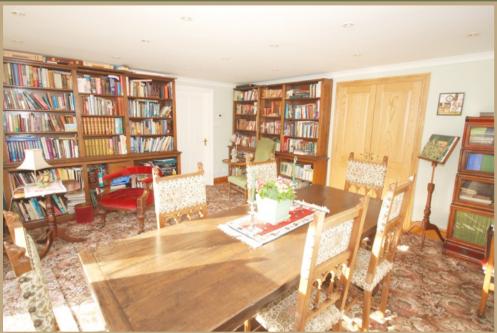

The hall has a staircase and leads to the study to the right and to the left is a large sitting room. This is a double aspect room with wall lights and a brick fireplace with an inset woodburning stove. Oak double doors open through into a splendid, well proportioned light and airy dining room (or library) which again has a double aspect and double french doors opening southwards to the garden.