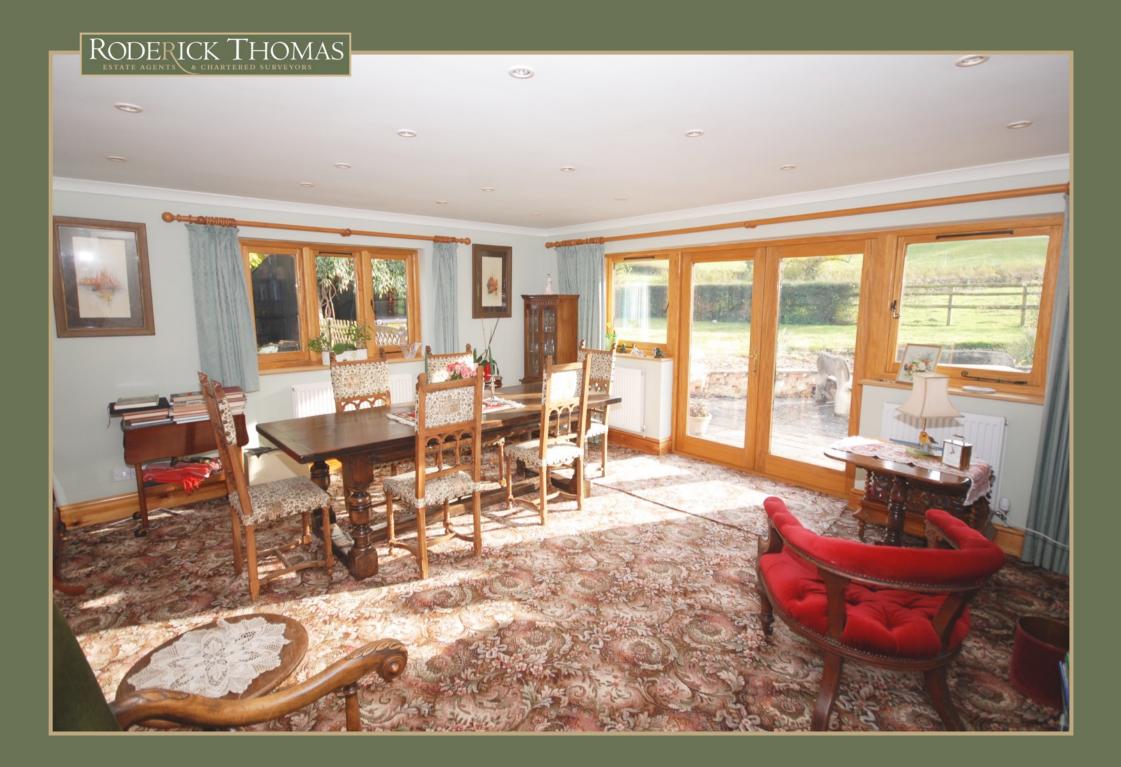

The hall has a staircase and leads to the study to the right and to the left is a large sitting room. This is a double aspect room with wall lights and a brick fireplace with an inset woodburning stove. Oak double doors open through into a splendid, well proportioned light and airy dining room (or library) which again has a double aspect and double french doors opening southwards to the garden.