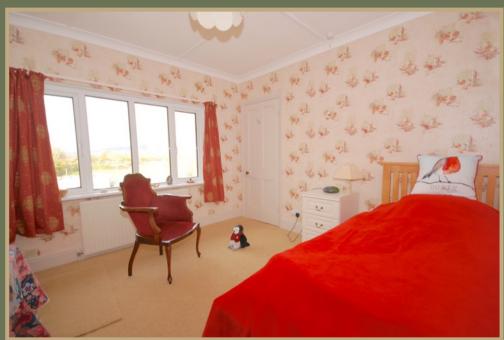

The bathroom has floor and wall tiling, a basin, a large oval bath, walk-in shower and airing cupboard. Adjacent is a cloakroom with floor and wall tiling, basin, bidet and wc.

On the second floor are 2 further bedrooms (both with storage areas) and a shower room with a basin, we and shower cubicle.