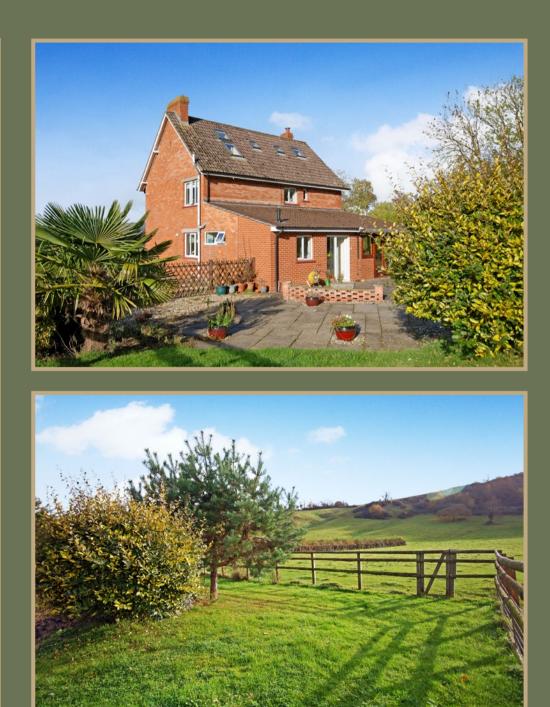

Great views over the beautiful bordering countryside. Garaging, plenty of parking and mature manageable gardens of towards half an acre. Offers are invited in the region of  $\pounds 560,000$ 

Castle Lane runs off the main road from Wells towards Wedmore and Ben Knowle Farmhouse is some distance along on the left hand side bordered by quite delightful countryside with fields stretching to a wooded hillside.

The property has a mature garden alongside the lane and a field gate opens to a gravelled drive which leads in.

The house is a handsome brick building which benefits from double glazing and central heating with radiators and towel rails in the bathrooms. The accommodation has mainly tiled or carpeted floors and both oak and pine doors.

The front gardens are mainly lawned with shrubs, apple, plum, greengage and cherry trees and on the far side of the house is a south facing garden. This has a paved terrace area bordered by lawns and shrubs. The garden is bounded by timber post and rail fencing.