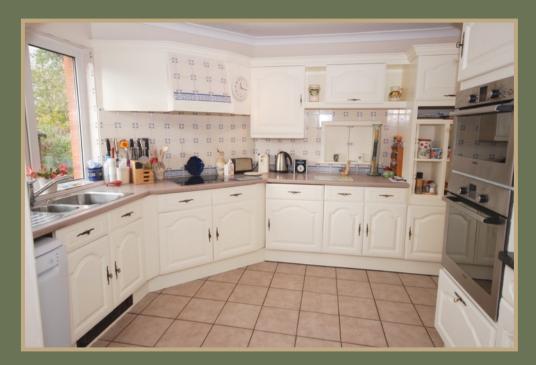

The kitchen and breakfast room is another good sized room and again is light and airy having a triple aspect. The kitchen area has a good range of units with space for a dishwasher and integrated appliances including a 4 ring electric hob, extractor and an oven plus a microwave oven. There is a broom cupboard, larder and a breakfast area with ample room for a table and chairs.