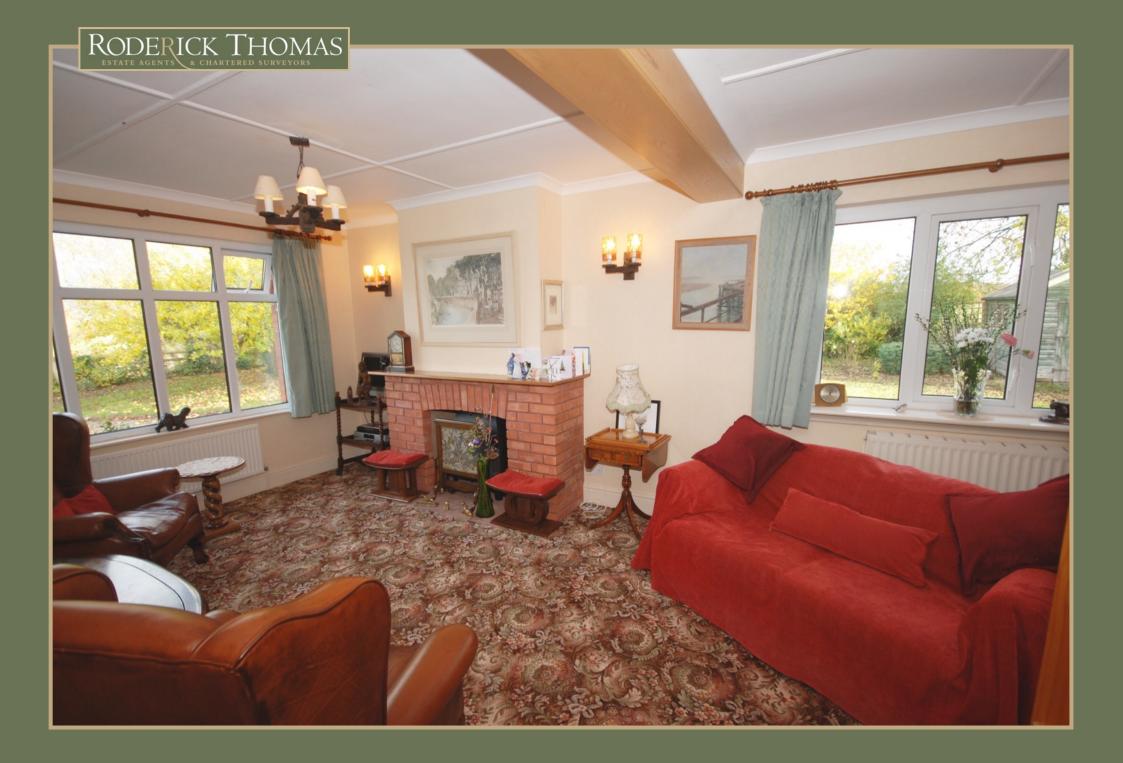

The hall has a staircase and leads to the study to the right and to the left is a large sitting room. This is a double aspect room with wall lights and a brick fireplace with an inset woodburning stove. Oak double doors open through into a splendid, well proportioned light and airy dining room (or library) which again has a double aspect and double french doors opening southwards to the garden.