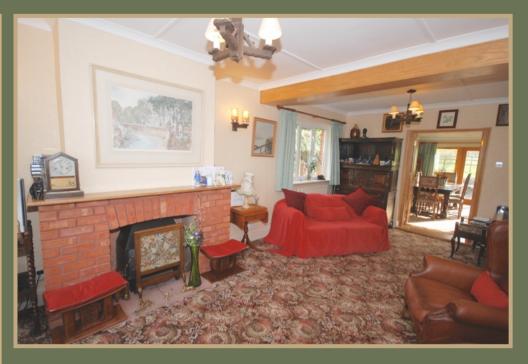

The hall has a staircase and leads to the study to the right and to the left is a large sitting room. This is a double aspect room with wall lights and a brick fireplace with an inset woodburning stove. Oak double doors open through into a splendid, well proportioned light and airy dining room (or library) which again has a double aspect and double french doors opening southwards to the garden.