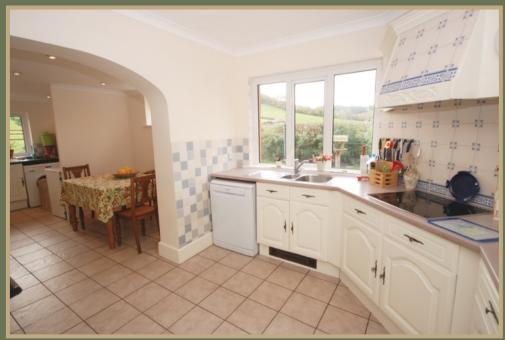

The kitchen and breakfast room is another good sized room and again is light and airy having a triple aspect. The kitchen area has a good range of units with space for a dishwasher and integrated appliances including a 4 ring electric hob, extractor and an oven plus a microwave oven. There is a broom cupboard, larder and a breakfast area with ample room for a table and chairs.

Beyond is an archway into a utility area with a second sink unit and space and plumbing for a washing machine. Leading off is a rear hall/boot room with a door to the garden.

Also off the hall is a cloakroom/wet room with floor and wall tiling, a basin, we and shower.