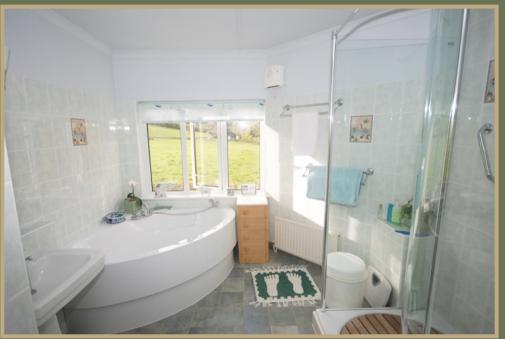

The bathroom has floor and wall tiling, a basin, a large oval bath, walk-in shower and airing cupboard. Adjacent is a cloakroom with floor and wall tiling, basin, bidet and wc.

On the second floor are 2 further bedrooms (both with storage areas) and a shower room with a basin, we and shower cubicle.