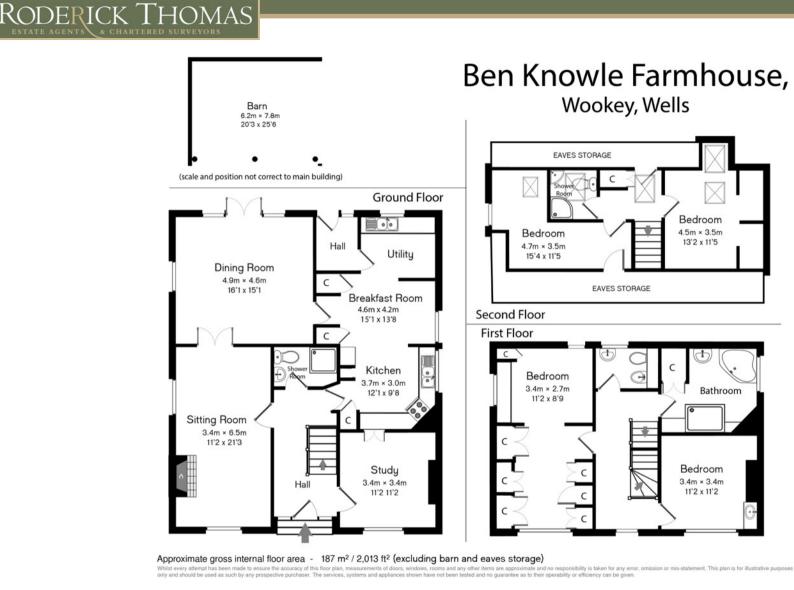

The hall has a staircase and leads to the study to the right and to the left is a large sitting room. This is a double aspect room with wall lights and a brick fireplace with an inset woodburning stove. Oak double doors open through into a splendid, well proportioned light and airy dining room (or library) which again has a double aspect and double french doors opening southwards to the garden.

The kitchen and breakfast room is another good sized room and again is light and airy having a triple aspect. The kitchen area has a good range of units with space for a dishwasher and integrated appliances including a 4 ring electric hob, extractor and an oven plus a microwave oven. There is a broom cupboard, larder and a breakfast area with ample room for a table and chairs.

Beyond is an archway into a utility area with a second sink unit and space and plumbing for a washing machine. Leading off is a rear hall/boot room with a door to the garden.

Also off the hall is a cloakroom/wet room with floor and wall tiling, a basin, we and shower.

On the first floor two rooms have been combined to prove a luxurious master bedroom wit h a dressing room. It's now a triple aspect room with extensive wardrobes, cupboards and chests of drawers.

Another bedroom on this floor has a hand basin in a vanity unit.

The bathroom has floor and wall tiling, a basin, a large oval bath, walk-in shower and airing cupboard. Adjacent is a cloakroom with floor and wall tiling, basin, bidet and wc.

On the second floor are 2 further bedrooms (both with storage areas) and a shower room with a basin, we and shower cubicle.