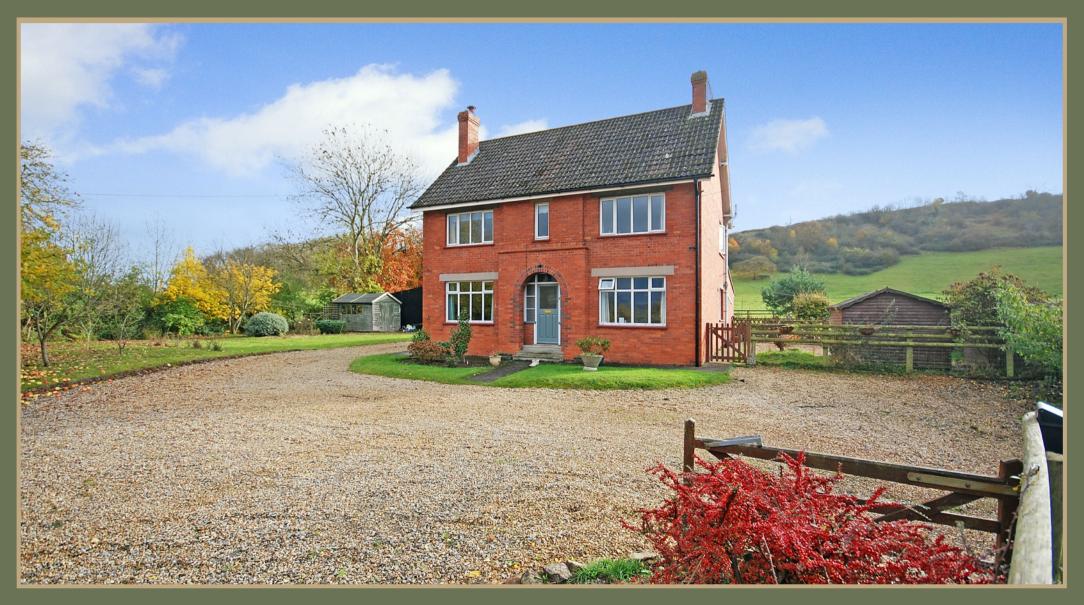

#### BEN KNOWLE FARMHOUSE, CASTLE LANE, WOOKEY, WELLS, BA5 1NL

A charming and most appealing house enjoying an excellent and convenient location in the popular village of Wookey just west of Wells.

The house has lots of generous and very pleasant living space with a hall, sitting room, dining room/library, study, kitchen breakfast room, cloakroom/wet room, a splendid master bedroom and dressing room, 3 further bedrooms, a first floor cloakroom, bathroom and shower room.

Great views over the beautiful bordering countryside. Garaging, plenty of parking and mature manageable gardens of towards half an acre. Offers are invited in the region of  $\pounds 560,000$ 

Castle Lane runs off the main road from Wells towards Wedmore and Ben Knowle Farmhouse is some distance along on the left hand side bordered by quite delightful countryside with fields stretching to a wooded hillside.

The property has a mature garden alongside the lane and a field gate opens to a gravelled drive which leads in.

The house is a handsome brick building which benefits from double glazing and central heating with radiators and towel rails in the bathrooms. The accommodation has mainly tiled or carpeted floors and both oak and pine doors.