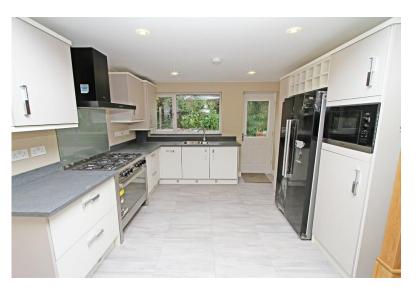

Living

Open

**Ground Floor** 

Basement

Situated within a charming rural village, offering good access to Rotherham, Doncaster and the motorway network, a superbly well upgraded, and extended, 3 bedroom middle terraced cottage, the internal standard of which can only be fully appreciated on inspection. The accommodation is arranged over 3 floors, and to the ground floor offers an impressive open plan living kitchen, with fully integrated appliances, 2 bedrooms and 2 bath / shower rooms to the first floor, and a further large bedroom to floor 2. Outside is a rear garden and front courtyard. New floor coverings throughout. This is an excellent home for a young family or first time purchaser, and is 'ready to move into'.

- 3 Bed Inner terraced house
- Totally renovated & extended 2016
- Finished to high standards throughout
- No upward chain
- En suite shower room
- Village location
- Attractive kitchen with integrated appliances
- Front & rear patios
- Accommodation over 3 floors
- Internal viewing highly recommended