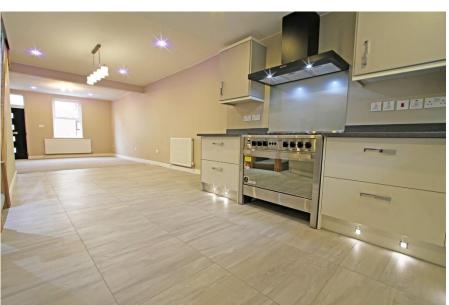

Living

Open

**Ground Floor** 

Basement

Situated within a charming rural village, offering good access to Rotherham, Doncaster and the motorway network, a superbly well upgraded, and extended, 3 bedroom middle terraced cottage, the internal standard of which can only be fully appreciated on inspection. The accommodation is arranged over 3 floors, and to the ground floor offers an impressive open plan living kitchen, with fully integrated appliances, 2 bedrooms and 2 bath / shower rooms to the first floor, and a further large bedroom to floor 2. Outside is a rear garden and front courtyard. New floor coverings throughout. This is an excellent home for a young family or first time purchaser, and is 'ready to move into'.

- 3 Bed Inner terraced house
- Totally renovated & extended 2016
- Finished to high standards throughout
- No upward chain
- En suite shower room
- Village location
- Attractive kitchen with integrated appliances
- Front & rear patios
- Accommodation over 3 floors
- Internal viewing highly recommended