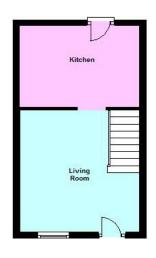

#### LIVING ROOM

3.70m (12'2") x 3.64m (11'11") Double glazed window to front, radiator, laminate flooring, coving to ceiling, recessed spotlights, stairs to the first floor.

DIRECTIONS Turn left out of our office and follow the road into the High Street, New Road can be found on the right hand side.

#### KITCHEN

3.64m (11'11") x 2.45m (8') Fitted with a matching range of base and eye level units with worktop space over, stainless steel sink with single drainer, plumbing for automatic washing machine, built-in oven, four ring electric hob with extractor hood over, radiator, laminate flooring, coving to ceiling, recessed spotlights, double glazed door to rear.