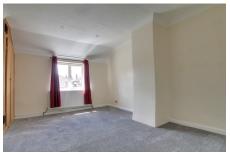

#### **BEDROOM 1**

3.70m (12'2") x 2.68m (8'9") Double glazed window to front, radiator, coving to ceiling with recessed spotlights, storage cupboard.

#### BEDROOM 2

2.50m (8'2") x 1.55m (5'1") Double glazed window to rear, radiator, recessed spotlights.

BATHROOM Three piece suite comprising panelled bath with mixer tap and shower, pedestal wash hand basin and low-level WC, ceramic tiling to all walls, heated towel rail, extractor fan, double glazed window to rear, ceramic tiled flooring, recessed spotlights.