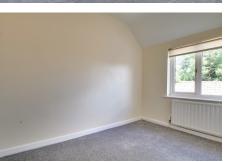

#### **BEDROOM 1**

3.70m (12'2") x 2.68m (8'9") Double glazed window to front, radiator, coving to ceiling with recessed spotlights, storage cupboard.

#### BEDROOM 2

2.50m (8'2") x 1.55m (5'1") Double glazed window to rear, radiator, recessed spotlights.

BATHROOM Three piece suite comprising panelled bath with mixer tap and shower, pedestal wash hand basin and low-level WC, ceramic tiling to all walls, heated towel rail, extractor fan, double glazed window to rear, ceramic tiled flooring, recessed spotlights.