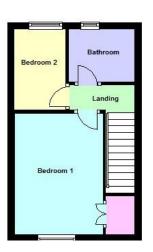

#### **BEDROOM 1**

3.70m (12'2") x 2.68m (8'9") Double glazed window to front, radiator, coving to ceiling with recessed spotlights, storage cupboard.

#### BEDROOM 2

2.50m (8'2") x 1.55m (5'1") Double glazed window to rear, radiator, recessed spotlights.

BATHROOM Three piece suite comprising panelled bath with mixer tap and shower, pedestal wash hand basin and low-level WC, ceramic tiling to all walls, heated towel rail, extractor fan, double glazed window to rear, ceramic tiled flooring, recessed spotlights.