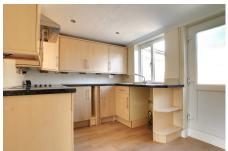

#### KITCHEN

3.64m (11'11") x 2.45m (8') Fitted with a matching range of base and eye level units with worktop space over, stainless steel sink with single drainer, plumbing for automatic washing machine, built-in oven, four ring electric hob with extractor hood over, radiator, laminate flooring, coving to ceiling, recessed spotlights, double glazed door to rear.