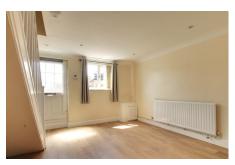

#### LIVING ROOM

3.70m (12'2") x 3.64m (11'11") Double glazed window to front, radiator, laminate flooring, coving to ceiling, recessed spotlights, stairs to the first floor.

DIRECTIONS Turn left out of our office and follow the road into the High Street, New Road can be found on the right hand side.