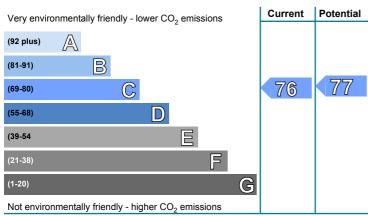

ur recommendations       |  |
|---------------------------------------------------|--------|--------------------------------|--|
| Over 3 years you could save*                      | £42    | report for more<br>information |  |

\* based upon the cost of energy for heating, hot water, lighting and ventilation, calculated using standard assumptions



#### **Energy Efficiency Rating**

This graph shows the current efficiency of your home, taking into account both energy efficiency and fuel costs. The higher this rating, the lower your fuel bills are likely to be.

Your current rating is **band C (74)**. The average rating for EPCs in Scotland is **band D (61)**.

The potential rating shows the effect of undertaking all of the improvement measures listed within your recommendations report.



#### **Environmental Impact (CO<sub>2</sub>) Rating**

This graph shows the effect of your home on the environment in terms of carbon dioxide  $(CO_2)$  emissions. The higher the rating, the less impact it has on the environment.

Your current rating is **band C (76)**. The average rating for EPCs in Scotland is **band D (59)**.

The potential rating shows the effect of undertaking all of the improvement measures listed within your recommendations report.

#### Top actions you can take to save money and make your home more efficient

| Recommended measures  | Indicative cost | Typical savings over 3 years | Available with<br>Green Deal |
|-----------------------|-----------------|------------------------------|------------------------------|
| 1 Low energy lighting | £15             | £4