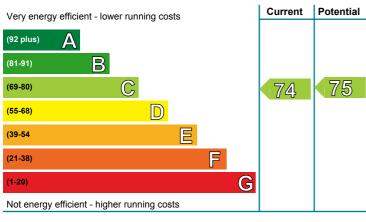

essment:** RdSAP, existing dwelling

**Approved Organisation:** Elmhurst

Main heating and fuel: Boiler and radiators, mains

gas

#### You can use this document to:

- Compare current ratings of properties to see which are more energy efficient and environmentally friendly
- Find out how to save energy and money and also reduce CO<sub>2</sub> emissions by improving your home

| Estimated energy costs for your home for 3 years* | £1,329 | See your recommendations       |  |
|---------------------------------------------------|--------|--------------------------------|--|
| Over 3 years you could save*                      | £42    | report for more<br>information |  |

\* based upon the cost of energy for heating, hot water, lighting and ventilation, calculated using standard assumptions



#### **Energy Efficiency Rating**

This graph shows the current efficiency of your home, taking into account both energy efficiency and fuel costs. The higher this rating, the lower your fuel bills are likely to be.

Your current rating is **band C (74)**. The average rating for EPCs in Scotland is **band D (61)**.

The potential rating shows the effect of undertaking all of the improvement measures listed within your recommendations report.



#### **Environmental Impact (CO<sub>2</sub>) Rating**

This graph shows the effect of your home on the environment in terms of carbon dioxide  $(CO_2)$  emissions. The higher the rating, the less impact it has on the environment.

Your current rating is **band C (76)**. The average rating for EPCs in Scotland is **band D (59)**.

The potential rat