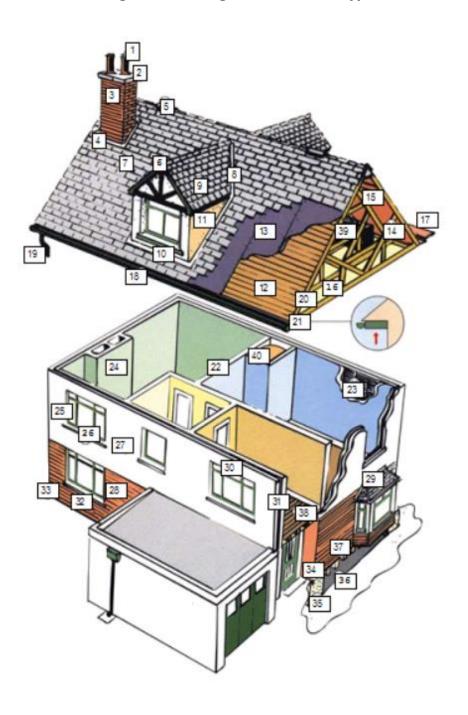

#### Sectional Diagram showing elements of a typical house

- 1 Chimney pots
  Coping stone
  Chimney head
- 4 Flashing
- 5 Ridge ventilation
- 6 Ridge board
  7 Slates/tiles
- 8 Valley guttering
- 9 Dormer projection
- 10 Dormer flashing
- 11 Dormer cheeks
- 12 Sarking
- 13 Roof felt
- 14 Trusses
- 15 Collar
- 16 Insulation
- 17 Parapet gutter
- 18 Eaves guttering
- 19 Rainwater downpipe
- 20 Verge boards / skews
- 21 Soffit boards
- 22 Partition wall
- 23 Lath / plaster
- 24 Chimney breast
- 25 Window pointing
- 26 Window sills
- 27 Rendering
- 28 Brickwork / pointing
- 29 Bay window
  - projection
- 30 Lintels
  31 Cavity walls / wall ties
- 32 Subfloor ventilator
- Damp proof course
- 34 Base course35 Foundations
- 36 Solum
- 37 Floor joists
- 38 Floorboards
- 39 Water tank

40 Hot water tank

Reference may be made in this report to some or all of the above component parts of the property. This diagram may assist you in locating and understanding these items.