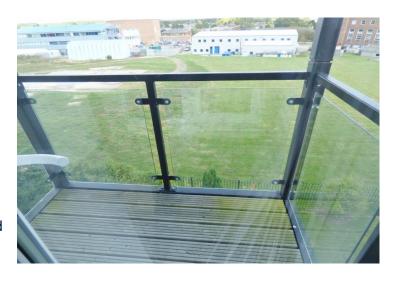

## **Private Balcony**

With decked flooring and glass sides. Offering views over Leatherhead.