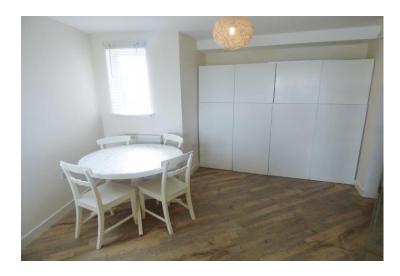

## **Open Plan Lounge/Dining Room**

23' 2" x 9' 11" (7.06m x 3.02m)

Double aspect double glazed windows. Open to Fitted Kitchen. Fitted cupboards. Double glazed door to:

## **Private Balcony**

With decked flooring and glass sides. Offering views over Leatherhead.