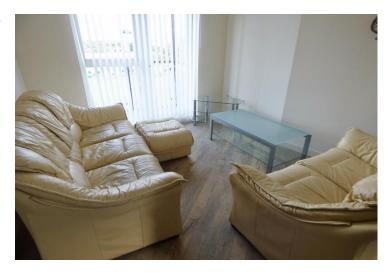

## **Open Plan Lounge/Dining Room**

23' 2" x 9' 11" (7.06m x 3.02m)

Double aspect double glazed windows. Open to Fitted Kitchen. Fitted cupboards. Double glazed door to: