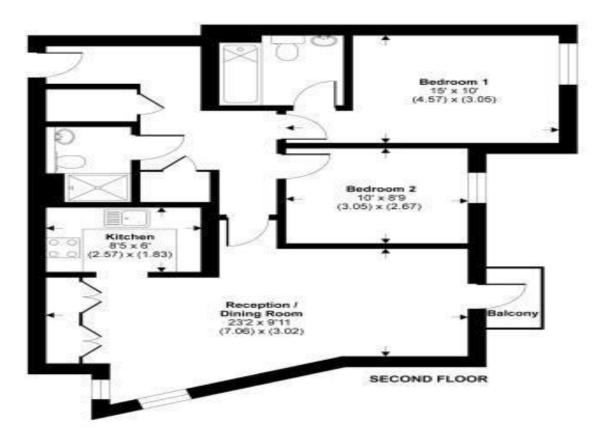

# Cedar House, Park View Road, Leatherhead, KT22

APPROX. GROSS INTERNAL FLOOR AREA 758 SQ FT 70.4 SQ METRES

Whilst every attempt has been made to ensure the accuracy of the floor plan contained here, measurements of doors, windows and rooms are approximate and no responsibility is taken for any error, omission or misstatement. These plans are for representation purposes only as defined by RICS Code of Measuring Practice and should be used as such by any prospective purchaset. Specifically no guarantee is given on this plan. Any figure given is for initial guidance only and should not be relied on as a basis of valuation.