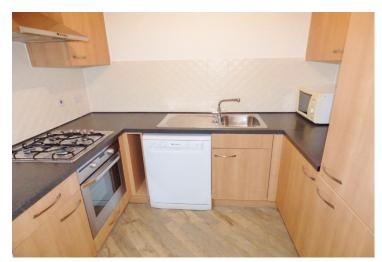

### **Fitted Kitchen**

8' 5" x 6' 0" (2.56m x 1.83m)

Modern range of fitted wall & base units with inset stainless steel sink unit. Built in electric oven and 4 ring gas hob with extractor hood over. Integrated fridge/freezer, washer/dryer and dishwasher. Wall mounted gas central heating boiler.