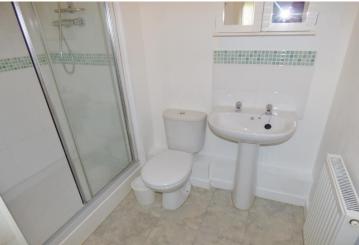

### **En-Suite Bathroom**

Matching white suite comprising: panel enclosed bath with mixer tap and hand shower, pedestal hand basin, and low level WC. Part tiled walls with fitted bathroom cabinet. Tiled floor.

## **Family Shower Room**

Matching white suite comprising: walk in shower cubicle, pedestal hand basin and low level WC. Part tiled walls with fitted bathroom cabinet. Tiled floor.