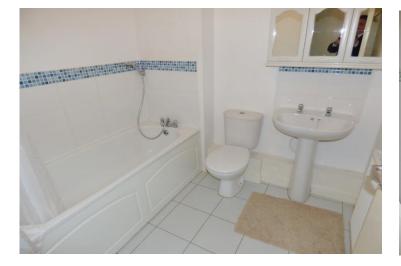

### **En-Suite Bathroom**

Matching white suite comprising: panel enclosed bath with mixer tap and hand shower, pedestal hand basin, and low level WC. Part tiled walls with fitted bathroom cabinet. Tiled floor.

## **Family Shower Room**

Matching white suite comprising: walk in shower cubicle, pedestal hand basin and low level WC. Part tiled walls with fitted bathroom cabinet. Tiled floor.