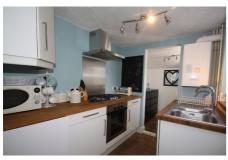

### KITCHEN

2.45m (8') x 2.01m (6'7")

Fitted with a matching range of wall and base units with solid wooden worktops, single electric oven and four ring electric hob, wall mounted boiler, window to side, door into garden.