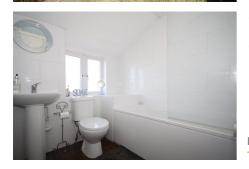

# **BATHROOM**

Fitted with a three piece suite comprising; Panelled bath with mixer tap shower, low level WC and hand wash basin, exposed floorboards and window to rear.