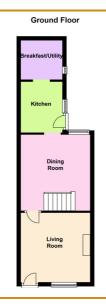

Available immediately

First Floor

## LIVING ROOM

3.35m (11') x 3.35m (11')

Entrance door in, window to front, exposed floorboards, fireplace opening.

### **DINING ROOM**

3.67m (12') x 3.35m (11')

Window to rear, stairs to first floor, wood effect vinyl flooring, storage cupboard.

### KITCHEN

2.45m (8') x 2.01m (6'7")

Fitted with a matching range of wall and base units with solid wooden worktops, single electric oven and four ring electric hob, wall mounted boiler, window to side, door into garden.

## **BREAKFAST/UTILITY**

Window to side, plumbing for washing machine, space for fridge/freezer, worktop.

hanging rail