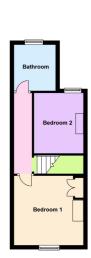

## FIRST FLOOR LANDING

### BEDROOM 1

3.35m (11') x 3.35m (11')

Window to front, alcove storage cupboard,

Window to rear, exposed floorboards, built in

Ellis Winters & Co 20 Market Hill, Chatteris, Cambridgeshire, PE16 6BA Tel: 01354 694900 Email: info@elliswinters.co.uk www.elliswinters.co.uk

## BEDROOM 2

2.92m (9'7") x 2.41m (7'11")

wardrobe.

# **BATHROOM**

Fitted with a three piece suite comprising; Panelled bath with mixer tap shower, low level WC and hand wash basin, exposed floorboards and window to rear.