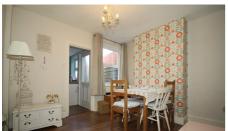

### **DINING ROOM**

3.67m (12') x 3.35m (11')

Window to rear, stairs to first floor, wood effect vinyl flooring, storage cupboard.