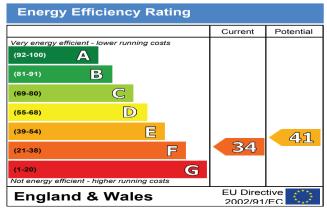

rail, ceramic tiled flooring.

> Bedroom Two: Hardwood obscure double glazed window to side, storage cupboard, double radiator, fitted carpet.

> Shower Room: Fitted with three piece suite comprising tiled shower enclosure with power shower and glass screen, pedestal wash hand basin, low-level WC and extractor fan, tiled surround, ceramic tiled flooring.

## Hallway:

Airing cupboard with slatted shelving housing wall mounted gas combination boiler serving heating system and domestic hot water, double radiator, fitted carpet.



## MEASUREMENTS

Utility Room: Lounge Area 16'10 x 13'8 5'1 x 4'5 (1.56m x 1.35m) (5.14 m x 4.16 m)

Dining Area Bedroom One

7'9 x 10'5 (2.35m x 3.18m) 13'8 x 8'9 (4.16m x 2.67m)

Bedroom Two Kitchen Area 10'2 x 12'4 8'0 x 10'5 (2.44m x 3.18m) (3.09 m x 3.77 m)



Designed and Printed by Seaton Print & Design Ltd 01297 22602