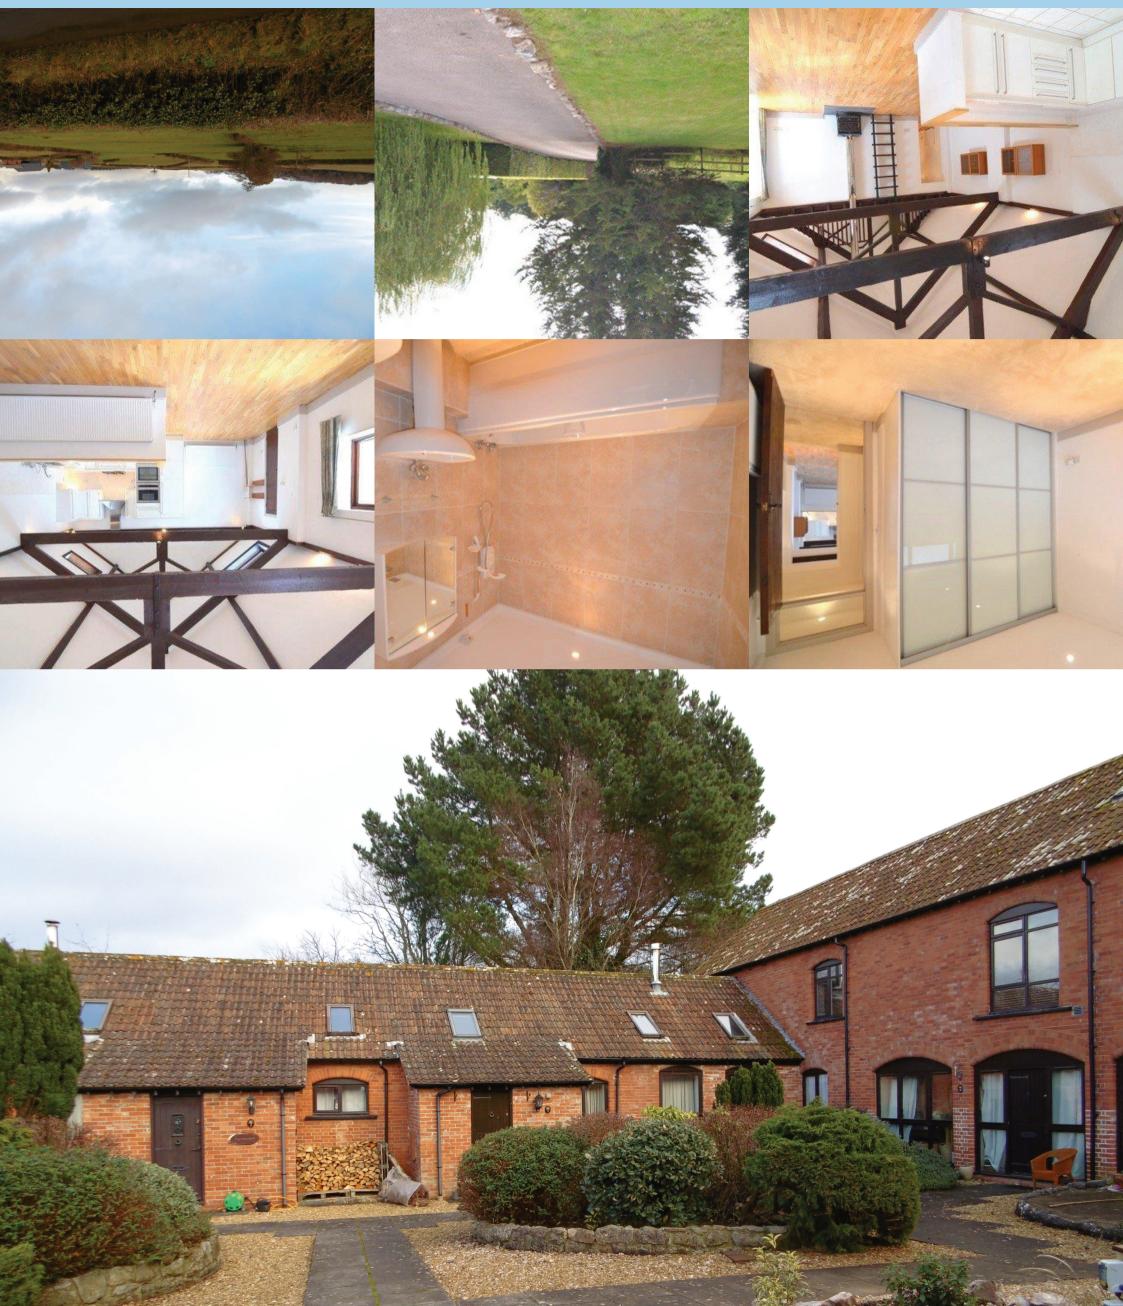

## Oak Dene Court, Kenton, Exeter

£795 pcm

A superb barn conversion enjoying an idyllic location but with easy access to the city and coastal areas. Available now for viewings through Pennys Seaton 01297 22224.

- Superb Barn Conversion
- Spacious Living Room
- Feature Open Plan Kitchen
- Two Double Bedrooms
- Bathroom/WC
- Further Cloakroom
- Mezzanine area
- Attractive Gardens
- Garage and Parking

## Introduction

This beautifully presented character home has an open plan living area, two double bedrooms, large useful mezzanine area, garage and parking. A garden and seating area to the front of the house is set aside for the tenants use. The tenant also benefits from the use of the well tended communal gardens. Oakdene Court is situated in the rural outskirts of the village of Kenton, in a quiet setting. The property offers wonderful countryside views, yet is within easy reach of the major roads to Exeter or the coast. This charming character barn conversion is beautifully presented to a high standard throughout, and has retained a wealth of character including exposed timbers and fireplace with multi-fuel stove.

The property offers good sized living accommodation with a large open plan living room that includes a high vaulted beamed ceiling and feature fireplace, modern fitted kitchen, two double bedrooms and an attractive bathroom. Access to the large useful mezzanine area is from the lounge. The property also benefits from a single garage and parking, plus the use of the communal gardens. Kenton is an extremely popular and attractive village with a Post Office/general store, an ancient parish church, an inn, an excellent junior school and bus stop with regular services. Powderham Castle and gardens, Country Store and Deer Park sit on the edge of the village. The village provides easy access to the Cathedral city of Exeter (approximately 8 miles), the estuary village of Starcross and the seaside resort of Dawlish (about 6 miles). The Exe estuary is nearby, and some of Devonshire's loveliest countryside is on the doorstep. There is also easy access to the M5 motorway and all other routes out of the Exeter area. The property measures approximately 922 Sq Ft.