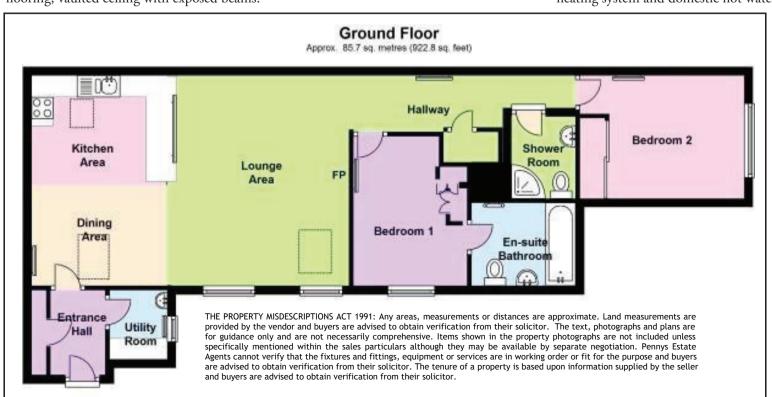

The property offers good sized living accommodation with a large open plan living room that includes a high vaulted beamed ceiling and feature fireplace, modern fitted kitchen, two double bedrooms and an attractive bathroom. Access to the large useful mezzanine area is from the lounge. The property also benefits from a single garage and parking, plus the use of the communal gardens. Kenton is an extremely popular and attractive village with a Post Office/general store, an ancient parish church, an inn, an excellent junior school and bus stop with regular services. Powderham Castle and gardens, Country Store and Deer Park sit on the edge of the village. The village provides easy access to the Cathedral city of Exeter (approximately 8 miles), the estuary village of Starcross and the seaside resort of Dawlish (about 6 miles). The Exe estuary is nearby, and some of Devonshire's loveliest countryside is on the doorstep. There is also easy access to the M5 motorway and all other routes out of the Exeter area. The property measures approximately 922 Sq Ft.

## MEASUREMENTS

Utility Room: Lounge Area 16'10 x 13'8 5'1 x 4'5 (1.56m x 1.35m) (5.14 m x 4.16 m)

Dining Area Bedroom One

7'9 x 10'5 (2.35m x 3.18m) 13'8 x 8'9 (4.16m x 2.67m)

Bedroom Two Kitchen Area 10'2 x 12'4 8'0 x 10'5 (2.44m x 3.18m) (3.09 m x 3.77 m)