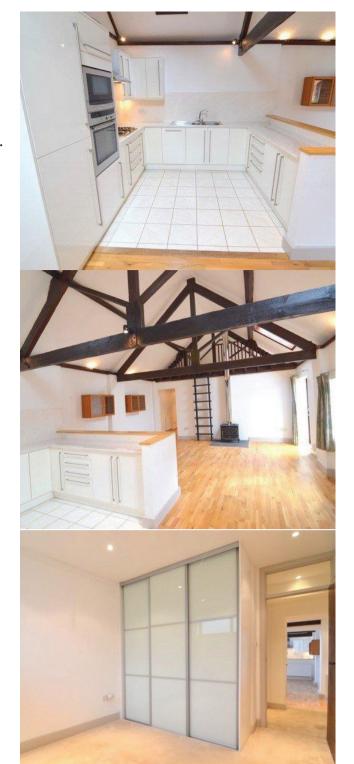

Kitchen Area: Fitted with a matching range of base and eye level units with worktop space over, One and a half bowl stainless steel sink unit with mixer tap with tiled surround, built-in integrated fridge/freezer and slimline dishwasher, built-in electric oven, built-in gas hob with extractor hood over, built-in microwave, skylight, ceramic tiled flooring, vaulted ceiling with exposed beams.

Lounge Area: Two hardwood double glazed windows to front, skylight, double radiator, wooden flooring, vaulted ceiling with exposed beams.

Entrance Hall: Walk in storage cupboard with electricity meter, parcel shelf and ceramic tiled Bedroom One: Hardwood double glazed window to front, Storage cupboard, built-in wardrobe(s) with hanging rail and shelving, double radiator, fitted carpet with exposed beams.