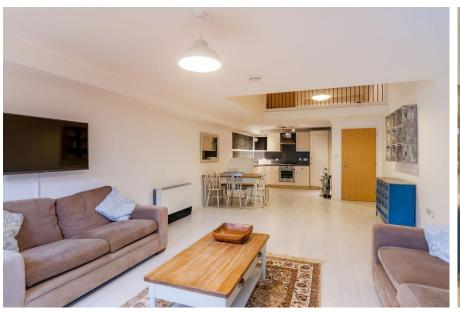

- 1st floor situation
- Forming part of this historic and listed building
- Gated development with code access
- Communal gardens
- Allocated parking space and visitors bays
- 2 double bedrooms (1 being a Mezzanine overlooking the open plan living room)
- Large and open plan living kitchen
- Reception lobby and entrance level W.C
- Long lease (999 from 2003 at £150 p/a ground rent)
- Modern bathroom