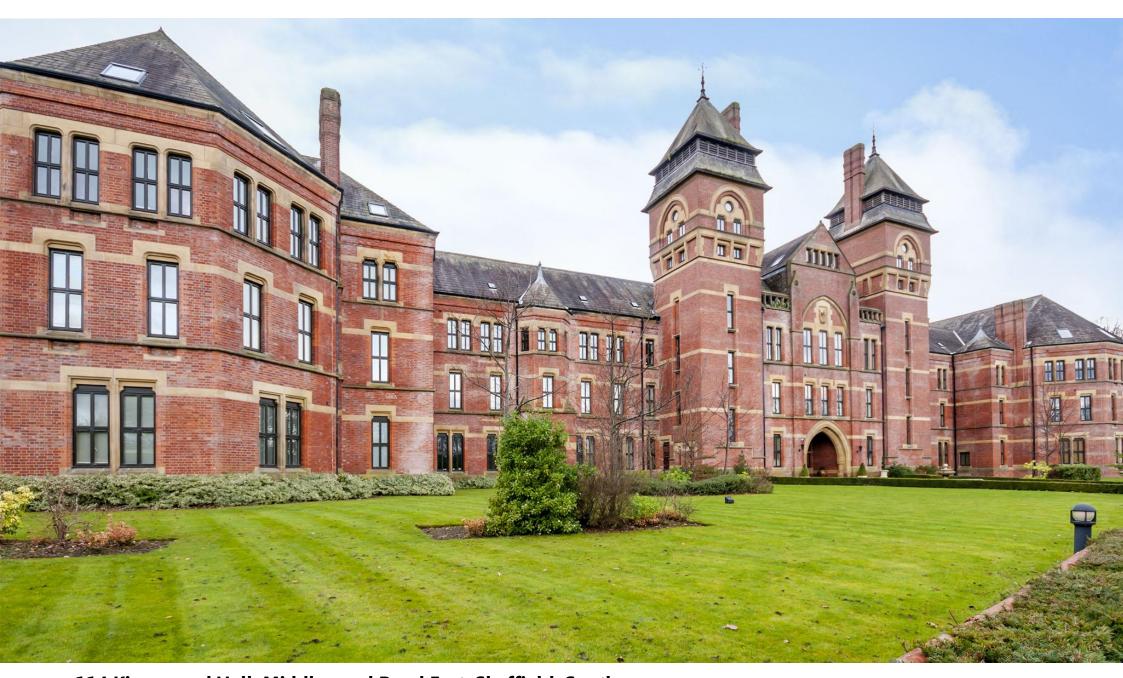

114 Kingswood Hall, Middlewood Road East, Sheffield, South Yorkshire, S6 1RF

This stunning Victorian Hall has now been converted into a range of modern apartments set behind imposing security gates in charming communal grounds. Number 114 is surely one of the best apartments available, situated on the 1st floor for added security, towards the back of the development and overlooking the lovely communal gardens, the spacious accommodation is laid out over 2 floors including an impressive mezzanine second/guest bedroom (which would also make a splendid dressing room if preferred). The area is very convenient for access to the surrounding countryside and also the numerous amenities found in Hillsborough which include regular transport links into Sheffield City Centre.

- 1st floor situation
- Forming part of this historic and listed building
- Gated development with code access
- Communal gardens
- Allocated parking space and visitors bays
- 2 double bedrooms (1 being a Mezzanine overlooking the open plan living room)
- Large and open plan living kitchen
- Reception lobby and entrance level W.C
- Long lease (999 from 2003 at £150 p/a ground rent)
- Modern bathroom