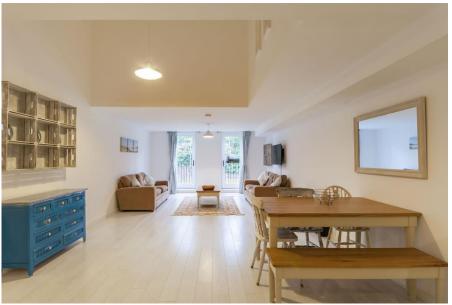

114 Kingswood Hall, Middlewood Road East, Sheffield, South Yorkshire, S6 1RF

This stunning Victorian Hall has now been converted into a range of modern apartments set behind imposing security gates in charming communal grounds. Number 114 is surely one of the best apartments available, situated on the 1st floor for added security, towards the back of the development and overlooking the lovely communal gardens, the spacious accommodation is laid out over 2 floors including an impressive mezzanine second/guest bedroom (which would also make a splendid dressing room if preferred). The area is very convenient for access to the surrounding countryside and also the numerous amenities found in Hillsborough which include regular transport links into Sheffield City Centre.

- 1st floor situation
- Forming part of this historic and listed building
- Gated development with code access
- Communal gardens
- Allocated parking space and visitors bays
- 2 double bedrooms (1 being a Mezzanine overlooking the open plan living room)
- Large and open plan living kitchen
- Reception lobby and entrance level W.C
- Long lease (999 from 2003 at £150 p/a ground rent)
- Modern bathroom