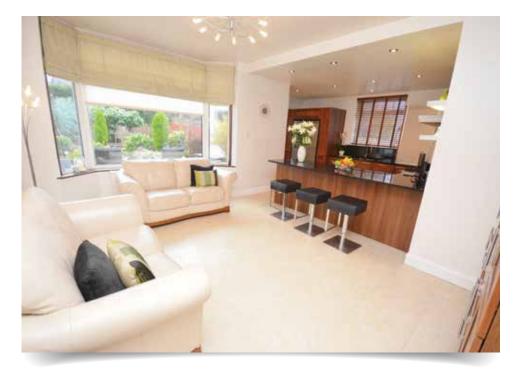

See the image come to life in full HD with our brand new Augmented Reality App.

www.clydeproperty.co.uk

The accommodation comprises of a good sized entrance vestibule with stain glass window, a traditional reception hallway with cloaks cupboard housing the central heating boiler (5 years old) the hall has a stair to upper accommodation, a fully tiled contemporary shower room, a quite striking family room with large bay window with views onto the rear gardens. Karndean flooring and open plan to a luxury kitchen by Kitchens International with Walnut units and granite worktops. To the rear, off the kitchen, is a useful utility room with matching flooring. There is a beautiful bright formal dining room with french doors onto the gardens. To the front is a formal lounge with bay window and solid oak flooring. The ground floor boasts 2 double bedrooms, the master bedroom has access to a large dressing room with fitted mirrored wardrobes and a fully tiled en suite bathroom with underfloor heating, built in flat screen TV and a 5 piece suite, including bath, twin vanity units and walk in Hansgrohe rain shower. Bedroom 2 is a generously sized double bedroom with front facing views.