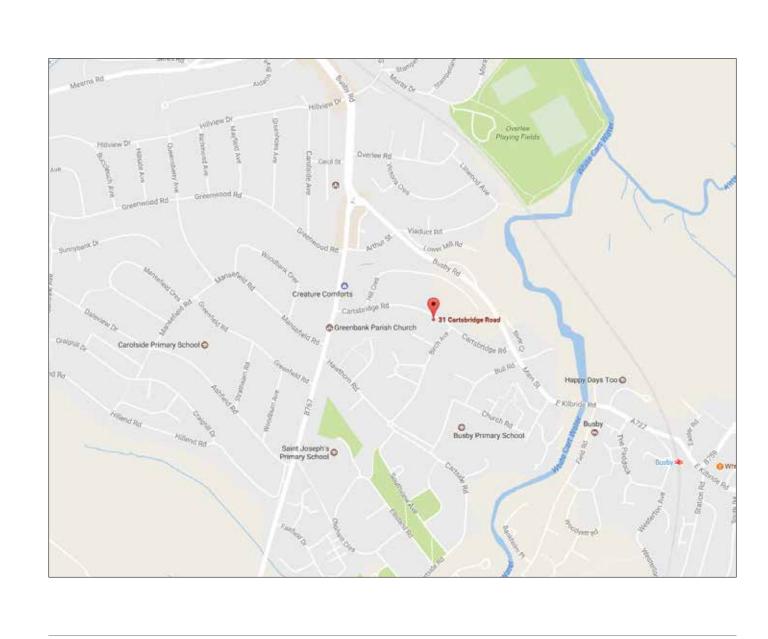

Page 6

www.clydeproperty.co.uk

Page 12

www.clydeproperty.co.uk

LOCATION From Clarkston Toll on Busby Road proceed to the Sheddens roundabout and continue onto Eaglesham Road. After the shops on the left turn left into Cartsbridge Road. No 31 can be found on the right hand side at the top of the hill.