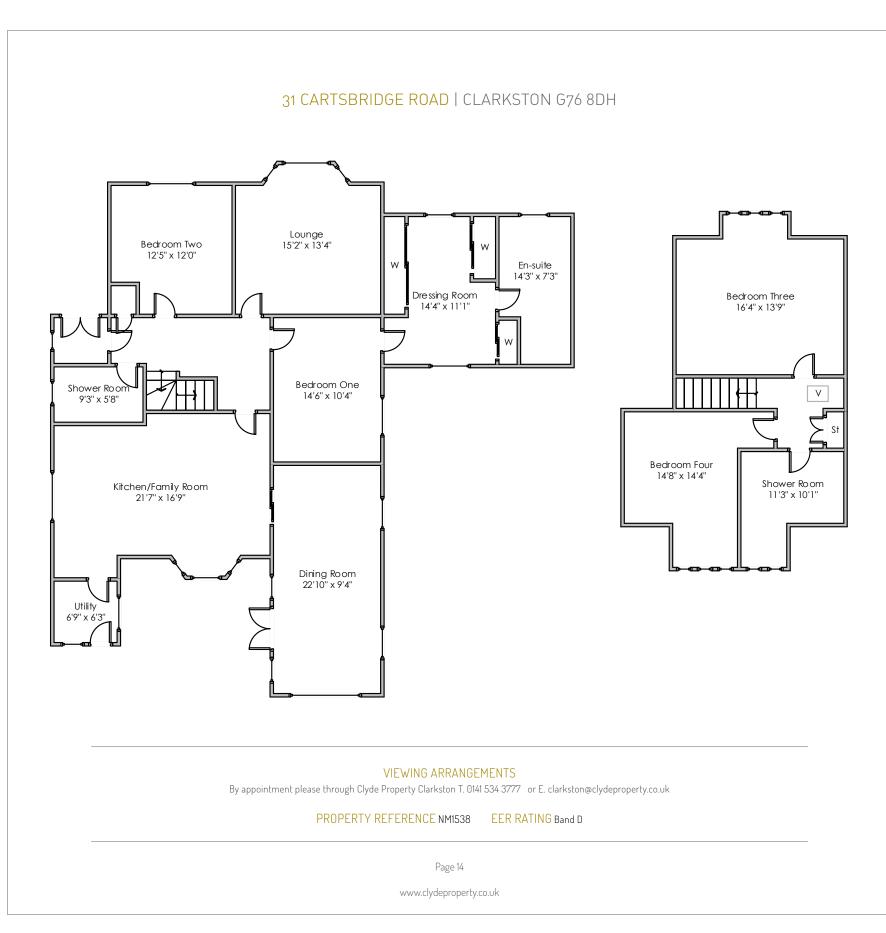

See the image come to life in full HD with our brand new Augmented Reality App.

www.clydeproperty.co.uk

The accommodation comprises of a good sized entrance vestibule with stain glass window, a traditional reception hallway with cloaks cupboard housing the central heating boiler (5 years old) the hall has a stair to upper accommodation, a fully tiled contemporary shower room, a quite striking family room with large bay window with views onto the rear gardens. Karndean flooring and open plan to a luxury kitchen by Kitchens International with Walnut units and granite worktops. To the rear, off the kitchen, is a useful utility room with matching flooring. There is a beautiful bright formal dining room with french doors onto the gardens. To the front is a formal lounge with bay window and solid oak flooring. The ground floor boasts 2 double bedrooms, the master bedroom has access to a large dressing room with fitted mirrored wardrobes and a fully tiled en suite bathroom with underfloor heating, built in flat screen TV and a 5 piece suite, including bath, twin vanity units and walk in Hansgrohe rain shower. Bedroom 2 is a generously sized double bedroom with front facing views.

Upstairs the hallway gives access to 2 double bedrooms with excellent wardrobe and storage facilities and a large shower room.

The bungalow sits within extensive mature garden grounds to the front, there is a high degree of privacy with mature rhododendron bushes and a mono bloc path to the entrance with gate. The rear gardens offer 3 separate decked areas and a variety of decorative planting beds and mature lawns.