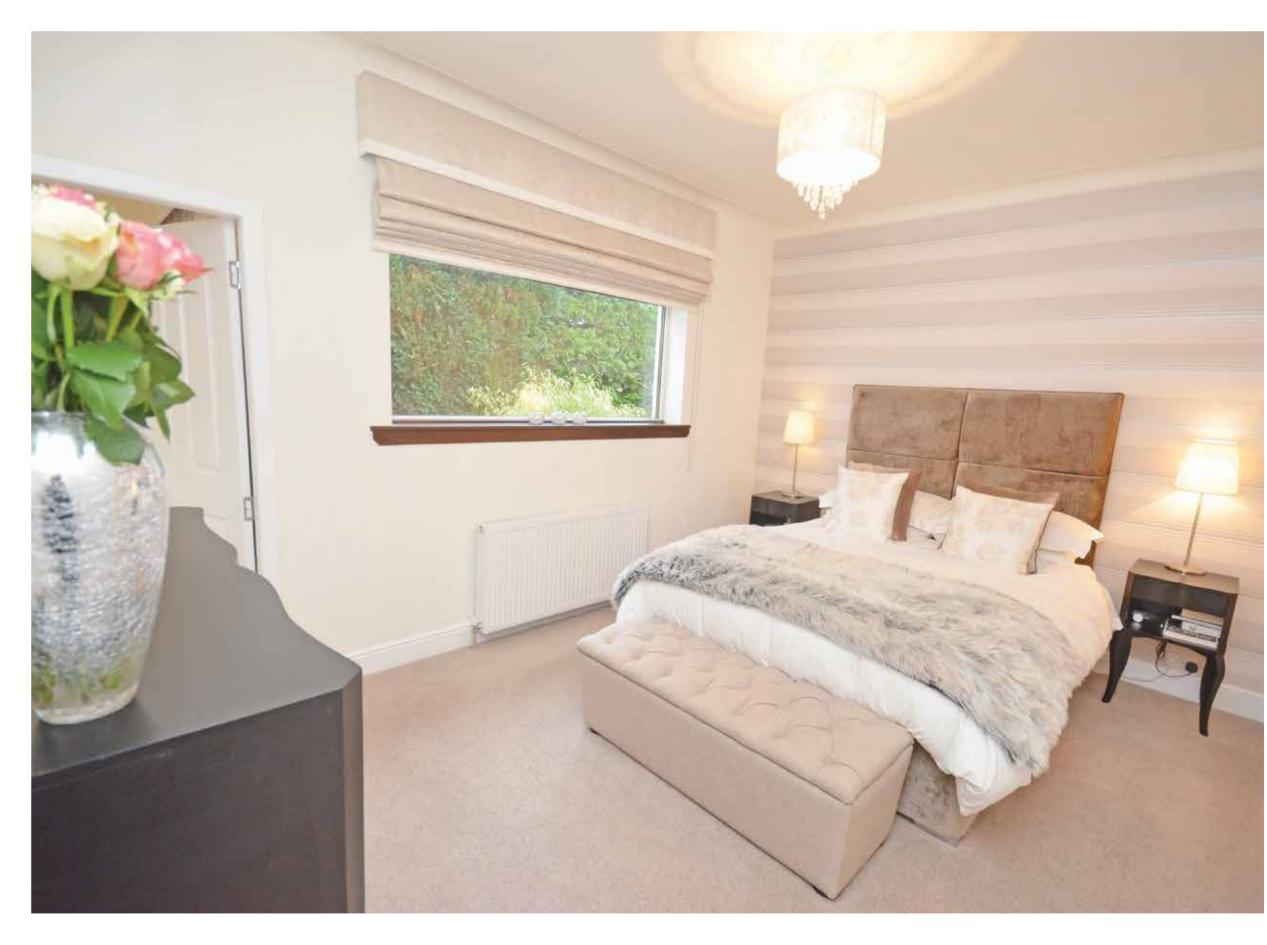

See the image come to life in full HD with our brand new Augmented Reality App.

www.clydeproperty.co.uk

The accommodation comprises of a good sized entrance vestibule with stain glass window, a traditional reception hallway with cloaks cupboard housing the central heating boiler (5 years old) the hall has a stair to upper accommodation, a fully tiled contemporary shower room, a quite striking family room with large bay window with views onto the rear gardens. Karndean flooring and open plan to a luxury kitchen by Kitchens International with Walnut units and granite worktops. To the rear, off the kitchen, is a useful utility room with matching flooring. There is a beautiful bright formal dining room with french doors onto the gardens. To the front is a formal lounge with bay window and solid oak flooring. The ground floor boasts 2 double bedrooms, the master bedroom has access to a large dressing room with fitted mirrored wardrobes and a fully tiled en suite bathroom with underfloor heating, built in flat screen TV and a 5 piece suite, including bath, twin vanity units and walk in Hansgrohe rain shower. Bedroom 2 is a generously sized double bedroom with front facing views.