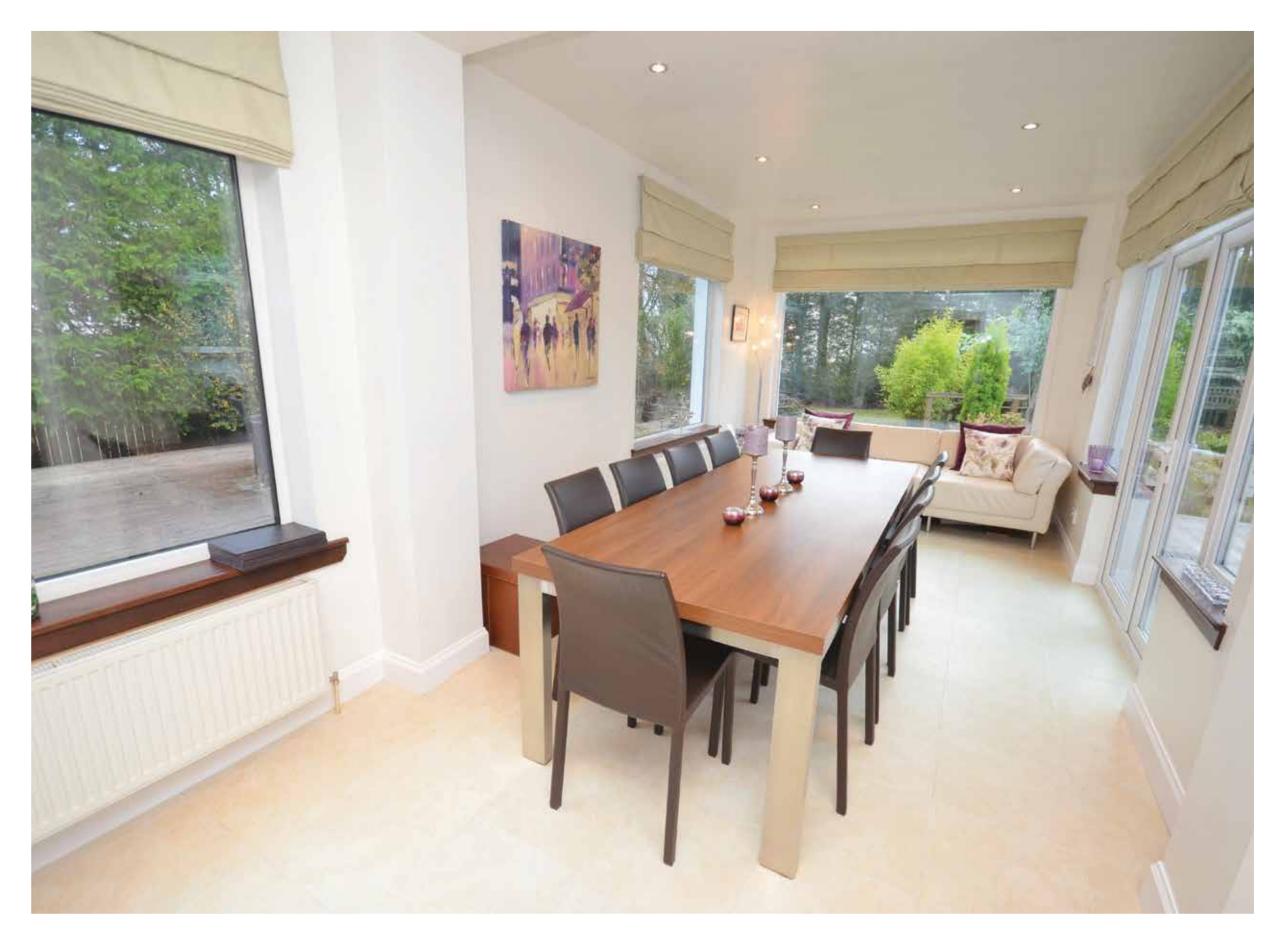

See the image come to life in full HD with our brand new Augmented Reality App.

www.clydeproperty.co.uk

The accommodation comprises of a good sized entrance vestibule with stain glass window, a traditional reception hallway with cloaks cupboard housing the central heating boiler (5 years old) the hall has a stair to upper accommodation, a fully tiled contemporary shower room, a quite striking family room with large bay window with views onto the rear gardens. Karndean flooring and open plan to a luxury kitchen by Kitchens International with Walnut units and granite worktops. To the rear, off the kitchen, is a useful utility room with matching flooring. There is a beautiful bright formal dining room with french doors onto the gardens. To the front is a formal lounge with bay window and solid oak flooring. The ground floor boasts 2 double bedrooms, the master bedroom has access to a large dressing room with fitted mirrored wardrobes and a fully tiled en suite bathroom with underfloor heating, built in flat screen TV and a 5 piece suite, including bath, twin vanity units and walk in Hansgrohe rain shower. Bedroom 2 is a generously sized double bedroom with front facing views.