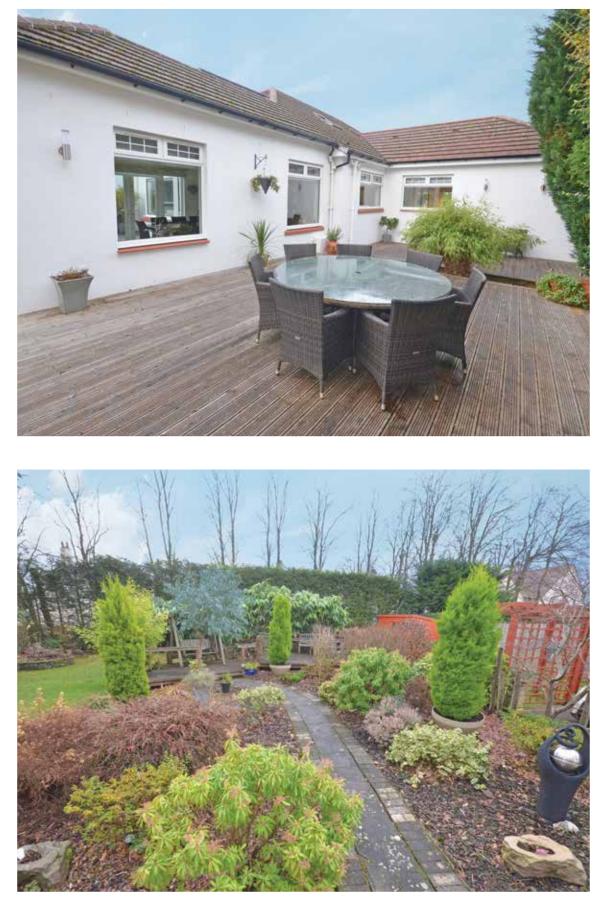

Upstairs the hallway gives access to 2 double bedrooms with excellent wardrobe and storage facilities and a large shower room.

The bungalow sits within extensive mature garden grounds to the front, there is a high degree of privacy with mature rhododendron bushes and a mono bloc path to the entrance with gate. The rear gardens offer 3 separate decked areas and a variety of decorative planting beds and mature lawns.

To the side there is a lengthy mono bloc driveway providing off street parking for a number of cars. The specification includes gas central heating, double glazing and neutral decorative tones throughout.