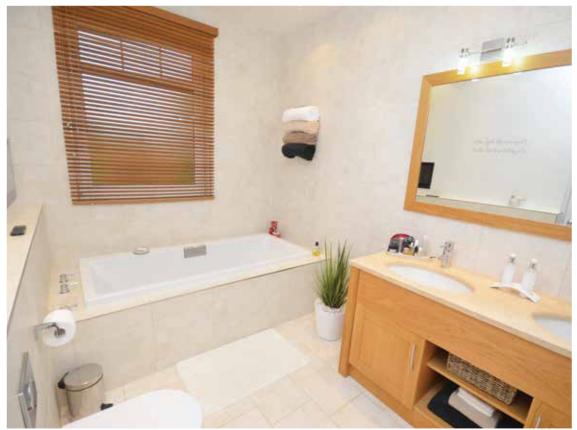

See the image come to life in full HD with our brand new Augmented Reality App.

www.clydeproperty.co.uk

The accommodation comprises of a good sized entrance vestibule with stain glass window, a traditional reception hallway with cloaks cupboard housing the central heating boiler (5 years old) the hall has a stair to upper accommodation, a fully tiled contemporary shower room, a quite striking family room with large bay window with views onto the rear gardens. Karndean flooring and open plan to a luxury kitchen by Kitchens International with Walnut units and granite worktops. To the rear, off the kitchen, is a useful utility room with matching flooring. There is a beautiful bright formal dining room with french doors onto the gardens. To the front is a formal lounge with bay window and solid oak flooring. The ground floor boasts 2 double bedrooms, the master bedroom has access to a large dressing room with fitted mirrored wardrobes and a fully tiled en suite bathroom with underfloor heating, built in flat screen TV and a 5 piece suite, including bath, twin vanity units and walk in Hansgrohe rain shower. Bedroom 2 is a generously sized double bedroom with front facing views.