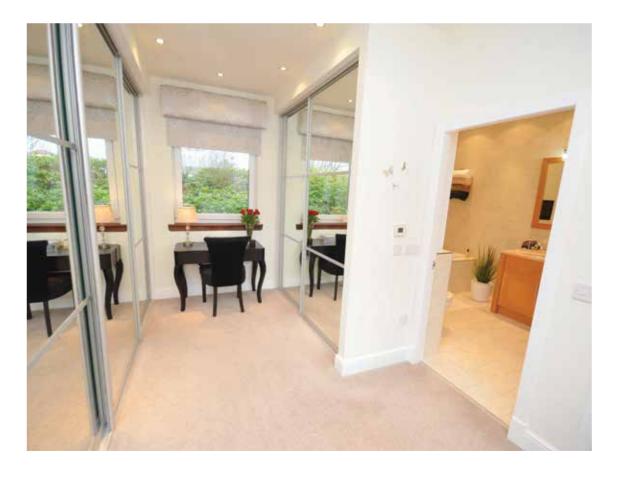

See the image come to life in full HD with our brand new Augmented Reality App.

www.clydeproperty.co.uk

The accommodation comprises of a good sized entrance vestibule with stain glass window, a traditional reception hallway with cloaks cupboard housing the central heating boiler (5 years old) the hall has a stair to upper accommodation, a fully tiled contemporary shower room, a quite striking family room with large bay window with views onto the rear gardens. Karndean flooring and open plan to a luxury kitchen by Kitchens International with Walnut units and granite worktops. To the rear, off the kitchen, is a useful utility room with matching flooring. There is a beautiful bright formal dining room with french doors onto the gardens. To the front is a formal lounge with bay window and solid oak flooring. The ground floor boasts 2 double bedrooms, the master bedroom has access to a large dressing room with fitted mirrored wardrobes and a fully tiled en suite bathroom with underfloor heating, built in flat screen TV and a 5 piece suite, including bath, twin vanity units and walk in Hansgrohe rain shower. Bedroom 2 is a generously sized double bedroom with front facing views.