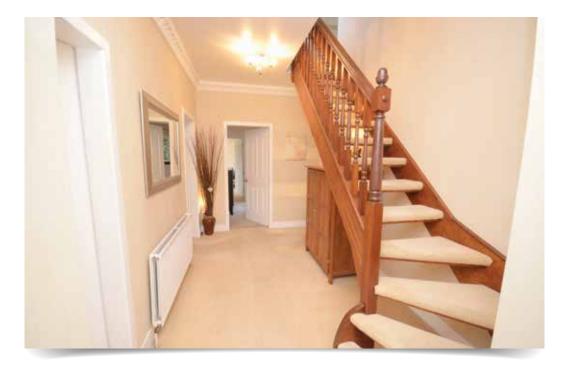

See the image come to life in full HD with our brand new Augmented Reality App.

www.clydeproperty.co.uk

The accommodation comprises of a good sized entrance vestibule with stain glass window, a traditional reception hallway with cloaks cupboard housing the central heating boiler (5 years old) the hall has a stair to upper accommodation, a fully tiled contemporary shower room, a quite striking family room with large bay window with views onto the rear gardens. Karndean flooring and open plan to a luxury kitchen by Kitchens International with Walnut units and granite worktops. To the rear, off the kitchen, is a useful utility room with matching flooring. There is a beautiful bright formal dining room with french doors onto the gardens. To the front is a formal lounge with bay window and solid oak flooring. The ground floor boasts 2 double bedrooms, the master bedroom has access to a large dressing room with fitted mirrored wardrobes and a fully tiled en suite bathroom with underfloor heating, built in flat screen TV and a 5 piece suite, including bath, twin vanity units and walk in Hansgrohe rain shower. Bedroom 2 is a generously sized double bedroom with front facing views.