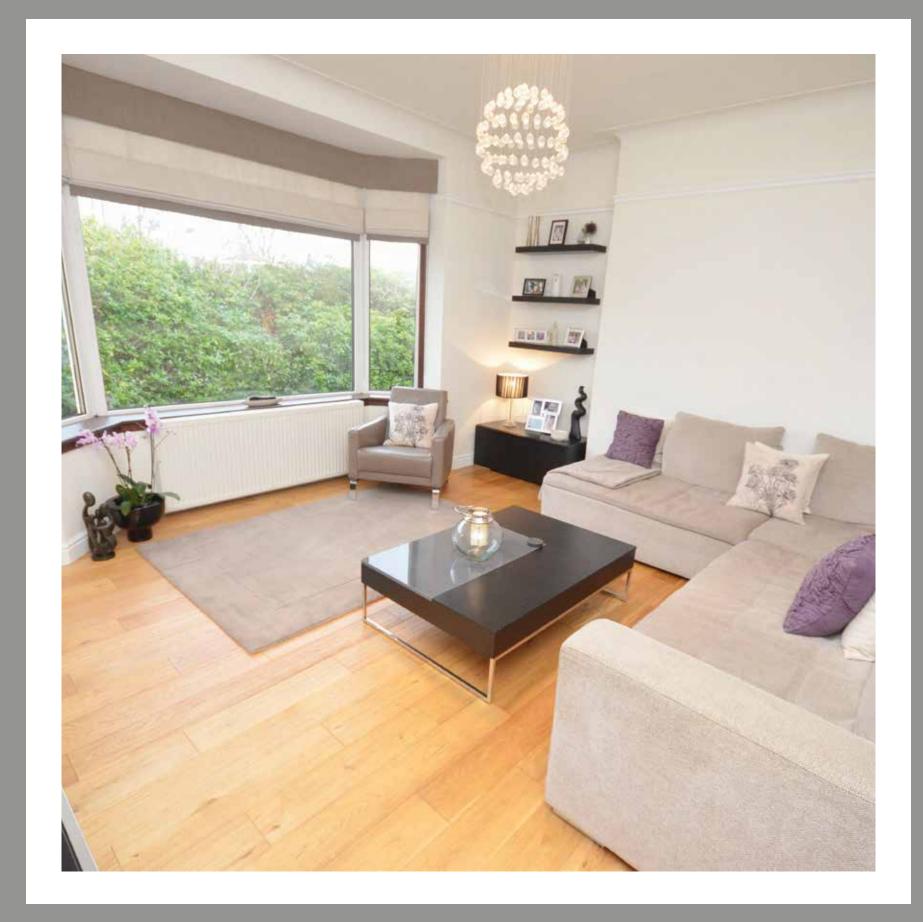

See the image come to life in full HD with our brand new Augmented Reality App.

www.clydeproperty.co.uk

The accommodation comprises of a good sized entrance vestibule with stain glass window, a traditional reception hallway with cloaks cupboard housing the central heating boiler (5 years old) the hall has a stair to upper accommodation, a fully tiled contemporary shower room, a quite striking family room with large bay window with views onto the rear gardens. Karndean flooring and open plan to a luxury kitchen by Kitchens International with Walnut units and granite worktops. To the rear, off the kitchen, is a useful utility room with matching flooring. There is a beautiful bright formal dining room with french doors onto the gardens. To the front is a formal lounge with bay window and solid oak flooring. The ground floor boasts 2 double bedrooms, the master bedroom has access to a large dressing room with fitted mirrored wardrobes and a fully tiled en suite bathroom with underfloor heating, built in flat screen TV and a 5 piece suite, including bath, twin vanity units and walk in Hansgrohe rain shower. Bedroom 2 is a generously sized double bedroom with front facing views.