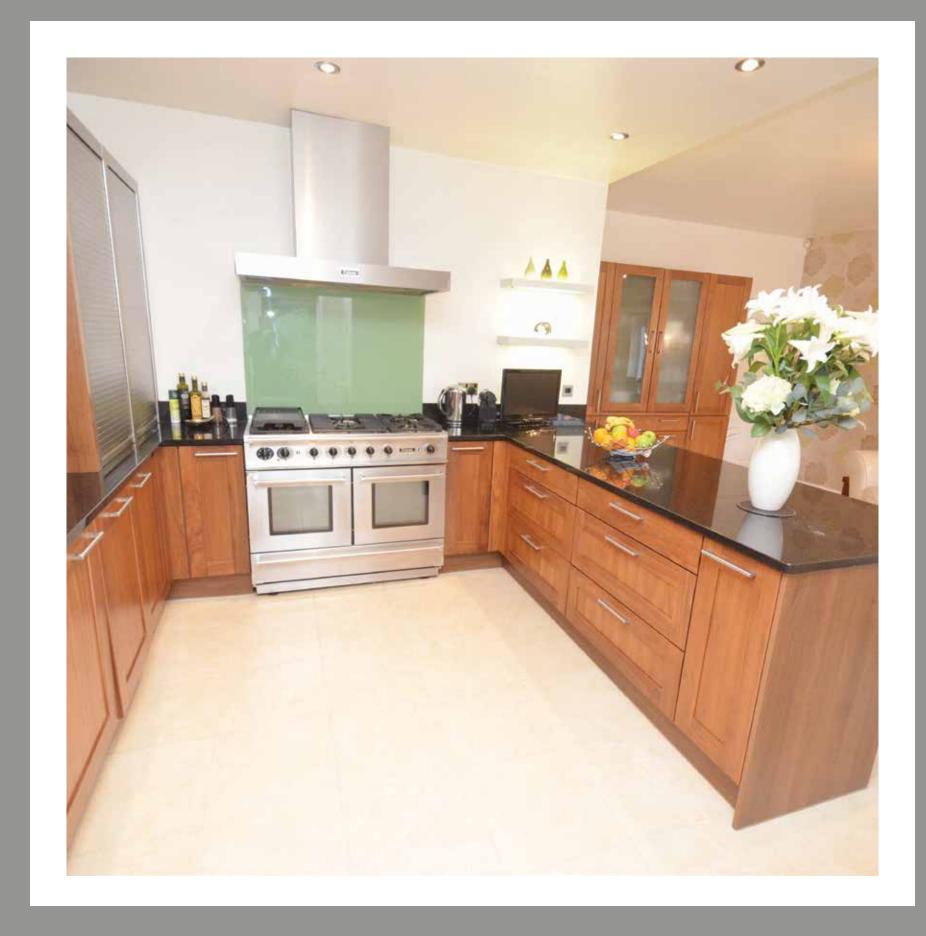

See the image come to life in full HD with our brand new Augmented Reality App.

www.clydeproperty.co.uk

The accommodation comprises of a good sized entrance vestibule with stain glass window, a traditional reception hallway with cloaks cupboard housing the central heating boiler (5 years old) the hall has a stair to upper accommodation, a fully tiled contemporary shower room, a quite striking family room with large bay window with views onto the rear gardens. Karndean flooring and open plan to a luxury kitchen by Kitchens International with Walnut units and granite worktops. To the rear, off the kitchen, is a useful utility room with matching flooring. There is a beautiful bright formal dining room with french doors onto the gardens. To the front is a formal lounge with bay window and solid oak flooring. The ground floor boasts 2 double bedrooms, the master bedroom has access to a large dressing room with fitted mirrored wardrobes and a fully tiled en suite bathroom with underfloor heating, built in flat screen TV and a 5 piece suite, including bath, twin vanity units and walk in Hansgrohe rain shower. Bedroom 2 is a generously sized double bedroom with front facing views.