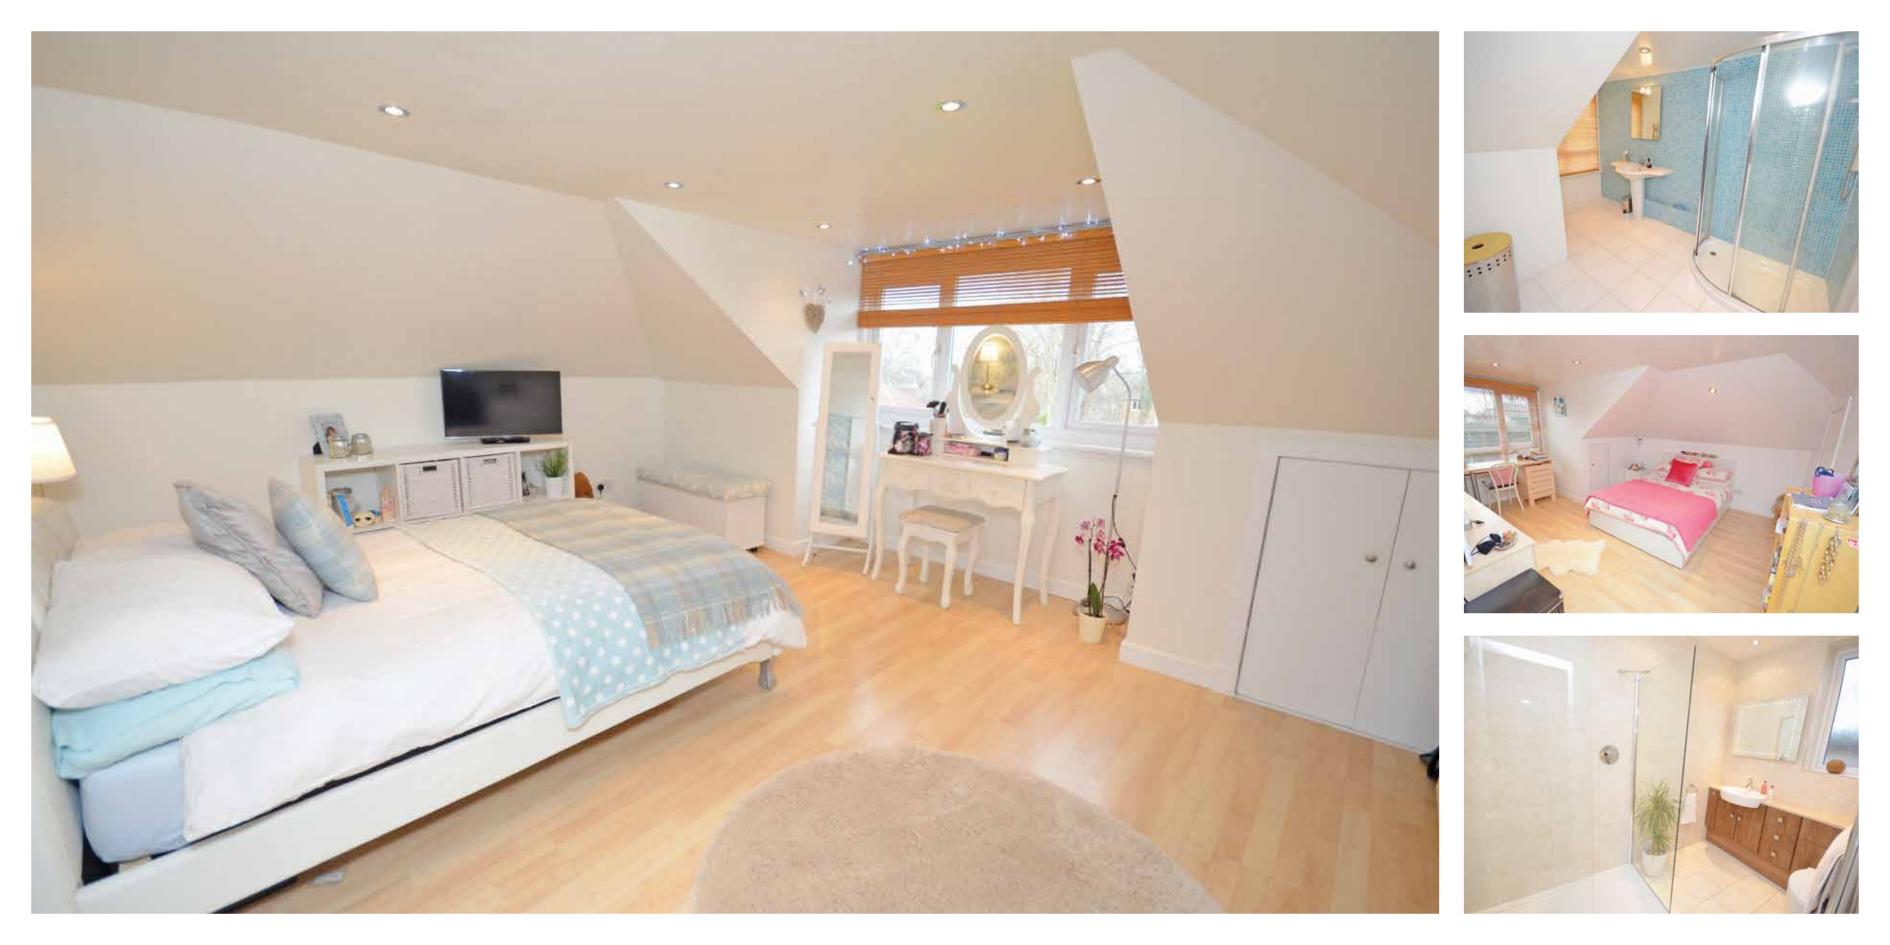

Upstairs the hallway gives access to 2 double bedrooms with excellent wardrobe and storage facilities and a large shower room.

The bungalow sits within extensive mature garden grounds to the front, there is a high degree of privacy with mature rhododendron bushes and a mono bloc path to the entrance with gate. The rear gardens offer 3 separate decked areas and a variety of decorative planting beds and mature lawns.