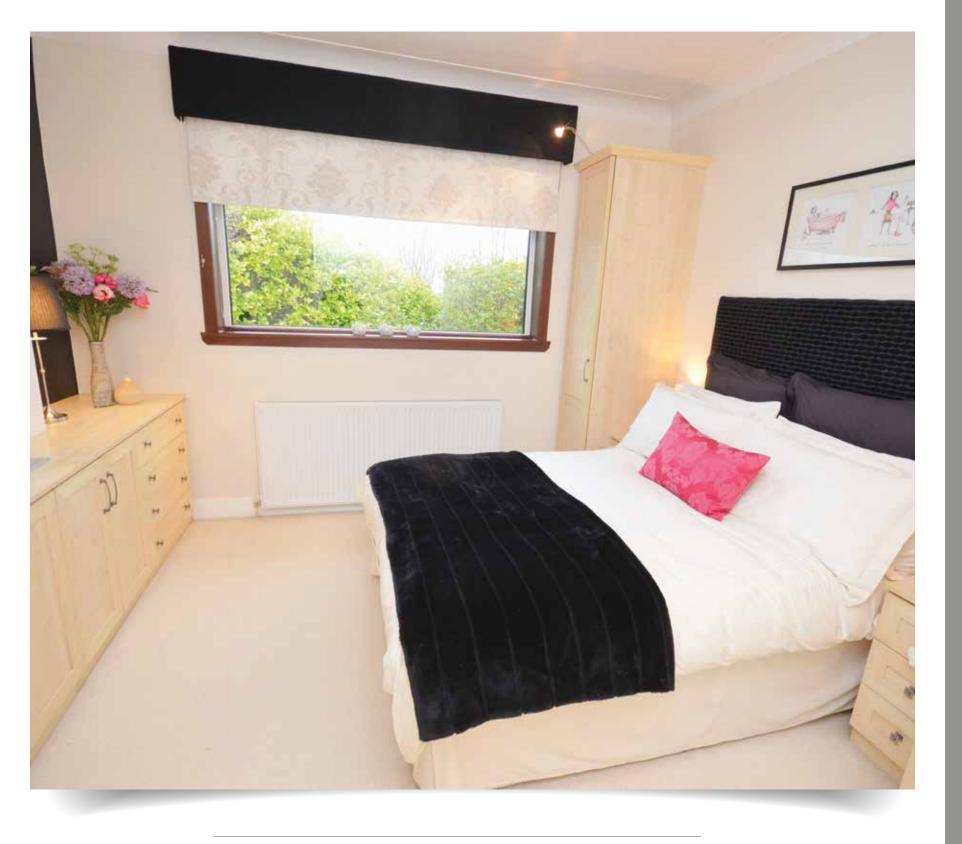

See the image come to life in full HD with our brand new Augmented Reality App.

www.clydeproperty.co.uk

The accommodation comprises of a good sized entrance vestibule with stain glass window, a traditional reception hallway with cloaks cupboard housing the central heating boiler (5 years old) the hall has a stair to upper accommodation, a fully tiled contemporary shower room, a quite striking family room with large bay window with views onto the rear gardens. Karndean flooring and open plan to a luxury kitchen by Kitchens International with Walnut units and granite worktops. To the rear, off the kitchen, is a useful utility room with matching flooring. There is a beautiful bright formal dining room with french doors onto the gardens. To the front is a formal lounge with bay window and solid oak flooring. The ground floor boasts 2 double bedrooms, the master bedroom has access to a large dressing room with fitted mirrored wardrobes and a fully tiled en suite bathroom with underfloor heating, built in flat screen TV and a 5 piece suite, including bath, twin vanity units and walk in Hansgrohe rain shower. Bedroom 2 is a generously sized double bedroom with front facing views.