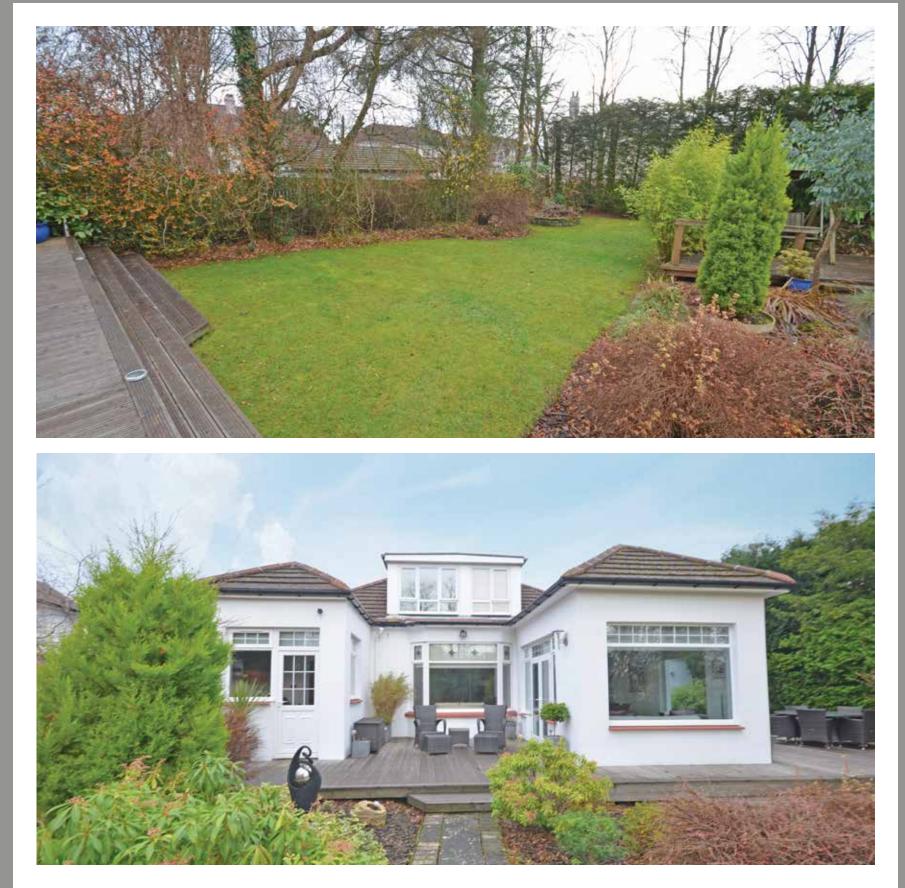

## 31 CARTSBRIDGE ROAD | CLARKSTON G76 8DH

A quite outstanding extended detached bungalow occupying a private elevated position within large mature and fully landscaped gardens. The current owners, who have lived there some 19 years, have creatively and cleverly re-designed the bungalow to offer a fantastic family home in a highly sought after location convenient to the amenities in the Clarkston area. The property is within the catchment of sought after primary and secondary schools in the East Renfrewshire area. This is an immaculate home with the highest standard of specification and fixtures and fittings throughout, viewing is highly advised to appreciate the individuality and flexibility of the layout. With the addition of 3 separate extensions to the property over the last 13 years, the property now offers accommodation extending to 7 apartments.

Upstairs the hallway gives access to 2 double bedrooms with excellent wardrobe and storage facilities and a large shower room.

The bungalow sits within extensive mature garden grounds to the front, there is a high degree of privacy with mature rhododendron bushes and a mono bloc path to the entrance with gate. The rear gardens offer 3 separate decked areas and a variety of decorative planting beds and mature lawns.

To the side there is a lengthy mono bloc driveway providing off street parking for a number of cars. The specification includes gas central heating, double glazing and neutral decorative tones throughout.