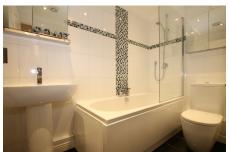

#### BATHROOM

Fitted with a three piece suite comprising: Panelled bath with mains shower over, low level WC and hand wash basin, fully tiled walls, high gloss 'sparkle' tiles, heated towel rail.