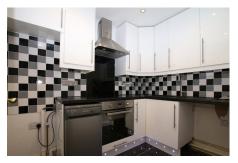

#### KITCHEN

2.50m (8'2") x 1.95m (6'5") Fitted with modern wall and base units housing single electric oven and four ring ceramic hob with extractor hood over, space for fridge/freezer and plumbing for washing machine, feature kickboard lighting, high gloss tiled floor.