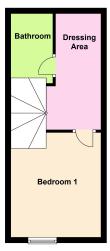

#### FIRST FLOOR

BEDROOM 1 3.62m (11'11") x 3.12m (10'3")

Window to front, laminate floor.

#### DRESSING AREA

4.02m (13'2") x 3.12m (10'3") Open plan to landing, access into loft space.

#### BATHROOM

Fitted with a three piece suite comprising: Panelled bath with mains shower over, low level WC and hand wash basin, fully tiled walls, high gloss 'sparkle' tiles, heated towel rail.