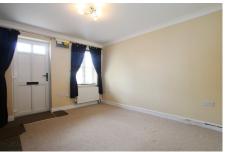

#### LIVING ROOM

4.71m (15'6") max. x 3.12m (10'3") Entrance door leading in, window to front, stairs rising to first floor.