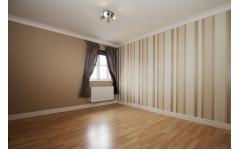

#### FIRST FLOOR

BEDROOM 1 3.62m (11'11") x 3.12m (10'3")

Window to front, laminate floor.