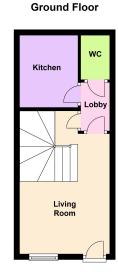

#### **GROUND FLOOR**

#### LIVING ROOM

4.71m (15'6") max. x 3.12m (10'3") Entrance door leading in, window to front, stairs rising to first floor.

#### **INNER LOBBY**

#### WC

Fitted with a low-level WC and hand wash basin. High gloss tiled floor.

#### KITCHEN

2.50m (8'2") x 1.95m (6'5") Fitted with modern wall and base units housing single electric oven and four ring ceramic hob with extractor hood over, space for fridge/freezer and plumbing for washing machine, feature kickboard lighting, high gloss tiled floor.