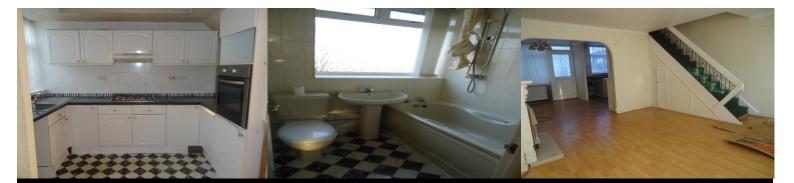

Lounge/ Dining Room - 14' 11" x 25' 11" (4.55m x 7.9m)

Laminate flooring, service cupboards, electric fire and surround, UPVC window to front aspect, UPVC window to side aspect, 2x radiators

Kitchen - 6' 3'' x 10' 10'' (1.9m x 3.3m) Wall + base units, vinyl floor, integrated oven/ hob, sink and drainer, UPVC window

Conservatory - 8' 2" x 9' 0" (2.5m x 2.75m) Tiled floor, UPVC frame and roof, access to garden

Bathroom - 5' 9" x 5' 10" (1.75m x 1.78m) Upstairs, vinyl floor, tiled walls, UPVC window, three piece bathroom suite

Bedroom 1 - 12' 0'' x 9' 0'' (3.66m x 2.75m) Carpet, radiator, UPVC window

Bedroom 2 - 8' 11" x 11' 10" (2.72m x 3.6m) Carpet, radiator, UPVC window

Bedroom 3 - 5' 11" x 8' 4" (1.8m x 2.55m) Carpet, UPVC window, radiator