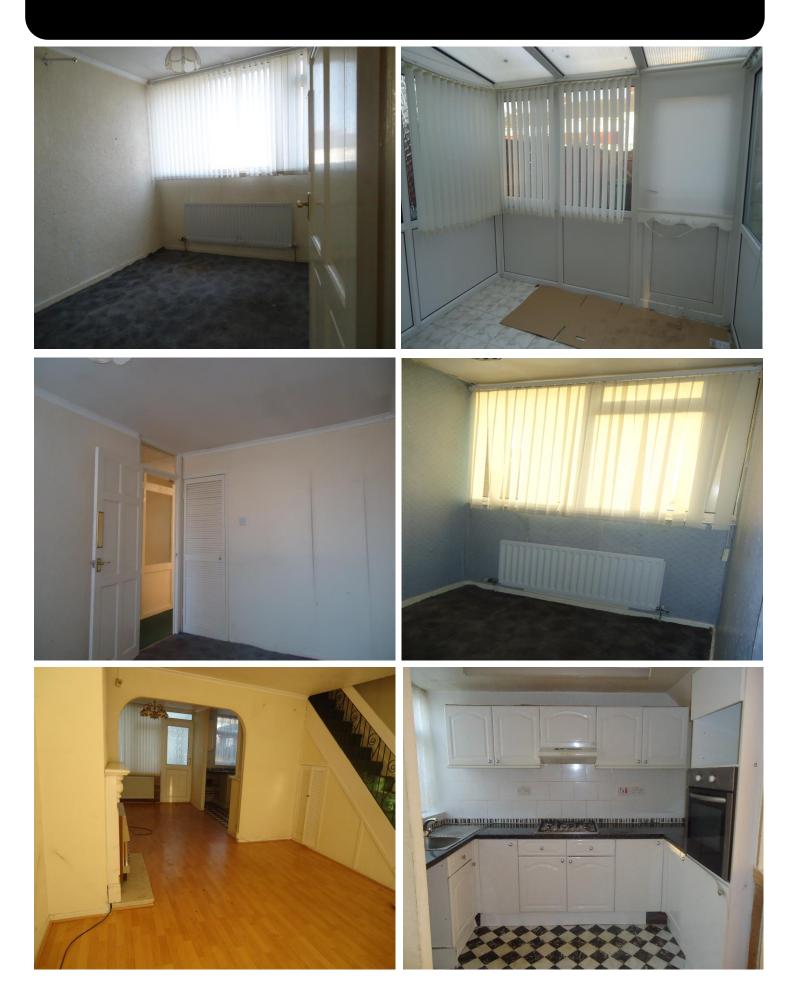

This house is available to view immediately, call us today to secure your appointment on 0151 7331879 or email enquiries@marshall-property.co.uk

Entrance Porch - 5' 11" x 3' 11" (1.8m x 1.2m)

UPVC, tiled floor

Lounge/ Dining Room - 14' 11" x 25' 11" (4.55m x 7.9m)

Laminate flooring, service cupboards, electric fire and surround, UPVC window to front aspect, UPVC window to side aspect, 2x radiators

Kitchen - 6' 3'' x 10' 10'' (1.9m x 3.3m) Wall + base units, vinyl floor, integrated oven/ hob, sink and drainer, UPVC window

Conservatory - 8' 2" x 9' 0" (2.5m x 2.75m) Tiled floor, UPVC frame and roof, access to garden

Bathroom - 5' 9" x 5' 10" (1.75m x 1.78m) Upstairs, vinyl floor, tiled walls, UPVC window, three piece bathroom suite

Bedroom 1 - 12' 0'' x 9' 0'' (3.66m x 2.75m) Carpet, radiator, UPVC window

Bedroom 2 - 8' 11" x 11' 10" (2.72m x 3.6m) Carpet, radiator, UPVC window

Bedroom 3 - 5' 11" x 8' 4" (1.8m x 2.55m) Carpet, UPVC window, radiator