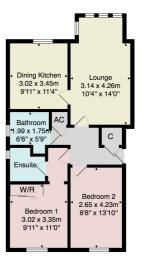

#### Council Tax Band - C

Total Area: 68.3 m<sup>2</sup> ... 735 ft<sup>2</sup> All measurements are approximate and for display purposes only. No liability is accept by either the agency or Box Property Solutions Ltd as to the exact measurements of the rooms Box Property Solutions Ltd retains the copyright on this plan and allows agents to use it with agreed permission.