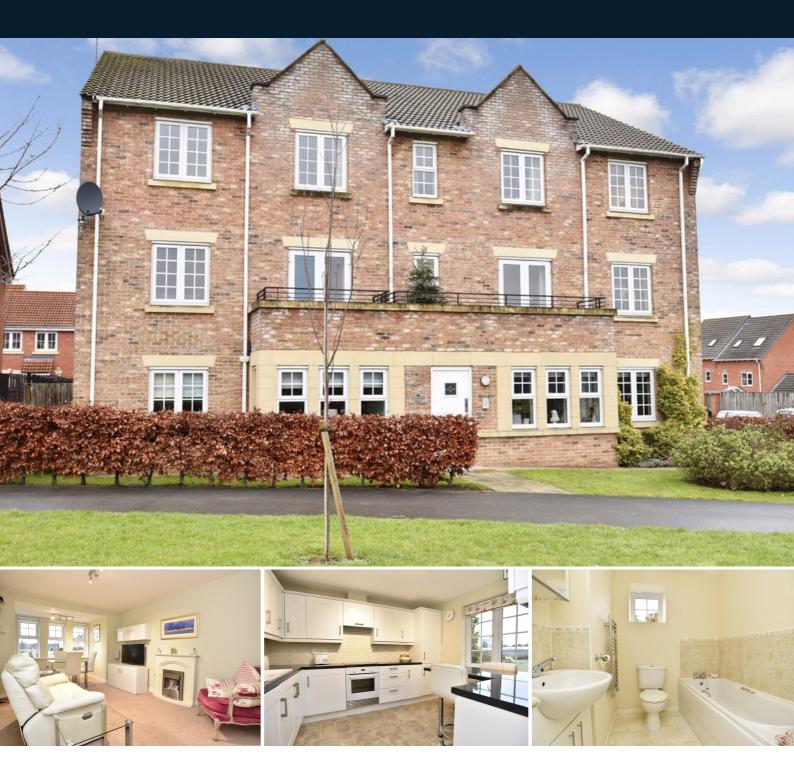

# 2 Coneythorpe House, 1 Angel Gardens, Knaresborough, HG5 0WB

An excellent purpose-built two-bedroomed ground-floor apartment, with en-suite facilities, situated in a popular and highly convenient residential location. The well-presented accommodation is appointed to a good standard and has the benefit of double glazing, plus a pleasant south-facing aspect overlooking a play park. The apartment is close to open countryside and is well served by local shops and services, with Knaresborough Market Place being less than one mile away. Being the perfect alternative to a bungalow, an internal inspection is strongly recommended.

#### LOUNGE

With modern fireplace and electric fire and wall-mounted electric convector heater. Double-glazed bay window to front.

#### **DINING KITCHEN**

Double-glazed window to front. Extensive range of modern fittings comprising base cupboards with work surfaces above having inset white single-drainer enamel sink unit, tiled splashbacks and wallmounted units, plus good-sized breakfast bar. Built-in electric hob with oven below and extractor hood above. Plumbing for washing machine.

#### **EN-SUITE SHOWER ROOM**

Double-glazed window to side. Modern suite comprising low-flush WC, vanity unit incorporating washbasin, and fully tiled shower cubicle. Chrome heated towel rail.

#### **BEDROOM 2**

Double-glazed window to rear and wall-mounted electric convector heater.

**BATHROOM**) Double-glazed window to side. Modern white suite comprising low-flush WC, vanity unit incorporating washbasin, and panelled bath. Chrome heated towel rail.

#### OUTSIDE

Coneythorpe House stands in its own grounds, with communal gardens for the benefit of all the residents. The subject apartment has the benefit of an allocated parking space. Further visitors' parking is available.