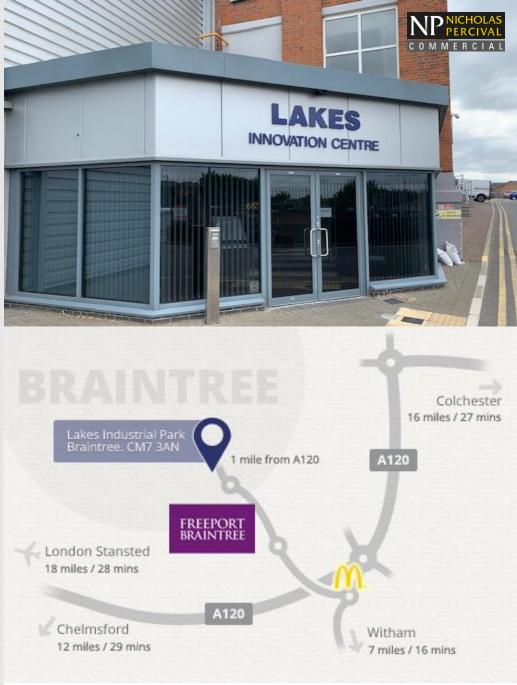

#### Location

The Lakes Innovation Centre forms part of the Lakes Industrial Estate which is located on the east side of Braintree between the town centre and Freeport Designer Village. There are two entry points into the estate, the first being opposite the Post Office sorting office in Lakes Road and the second being opposite the Tile Giant at Anglia Way.