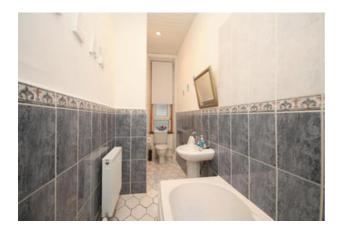

The accommodation in full extends to a well-kept residents stairwell accessed via a security controlled door, a delightful near nineteen foot reception hallway with storage off, a fabulous formal lounge with focal point fireplace, walk-in store cupboard off and a broad bay window formation enjoying open aspects to the front, large fitted kitchen to the rear with ample space for a dining table and chairs, two spacious double bedrooms and a well-appointed bathroom comprising of a white three piece suite with electric shower over bath. The specification includes double glazing and a system of gas fired central heating, installed in 2010.