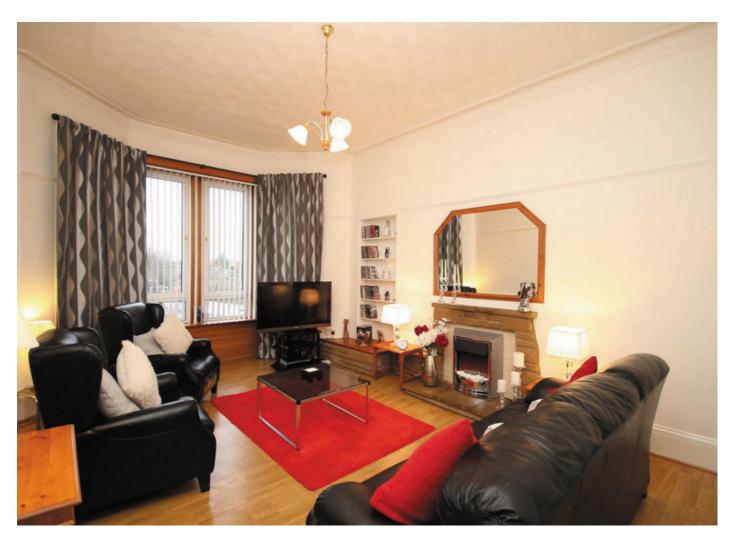

The accommodation in full extends to a well-kept residents stairwell accessed via a security controlled door, a delightful near nineteen foot reception hallway with storage off, a fabulous formal lounge with focal point fireplace, walk-in store cupboard off and a broad bay window formation enjoying open aspects to the front, large fitted kitchen to the rear with ample space for a dining table and chairs, two spacious double bedrooms and a well-appointed bathroom comprising of a white three piece suite with electric shower over bath. The specification includes double glazing and a system of gas fired central heating, installed in 2010.