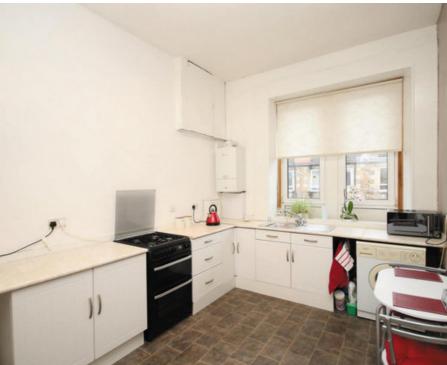

The accommodation in full extends to a well-kept residents stairwell accessed via a security controlled door, a delightful near nineteen foot reception hallway with storage off, a fabulous formal lounge with focal point fireplace, walk-in store cupboard off and a broad bay window formation enjoying open aspects to the front, large fitted kitchen to the rear with ample space for a dining table and chairs, two spacious double bedrooms and a well-appointed bathroom comprising of a white three piece suite with electric shower over bath. The specification includes double glazing and a system of gas fired central heating, installed in 2010.