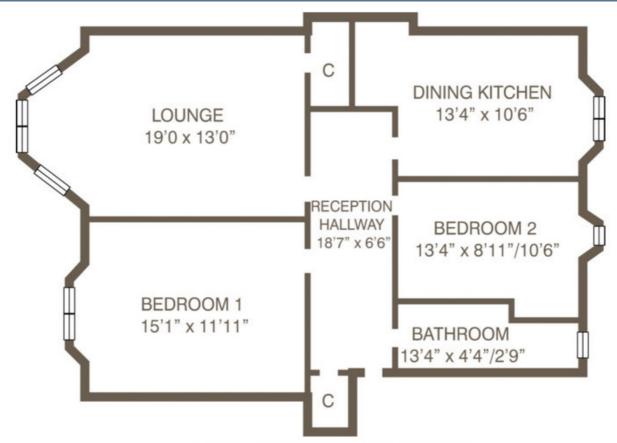

The accommodation in full extends to a well-kept residents stairwell accessed via a security controlled door, a delightful near nineteen foot reception hallway with storage off, a fabulous formal lounge with focal point fireplace, walk-in store cupboard off and a broad bay window formation enjoying open aspects to the front, large fitted kitchen to the rear with ample space for a dining table and chairs, two spacious double bedrooms and a well-appointed bathroom comprising of a white three piece suite with electric shower over bath. The specification includes double glazing and a system of gas fired central heating, installed in 2010.

FLOORPLANS ARE INDICATIVE ONLY - NOT TO SCALE