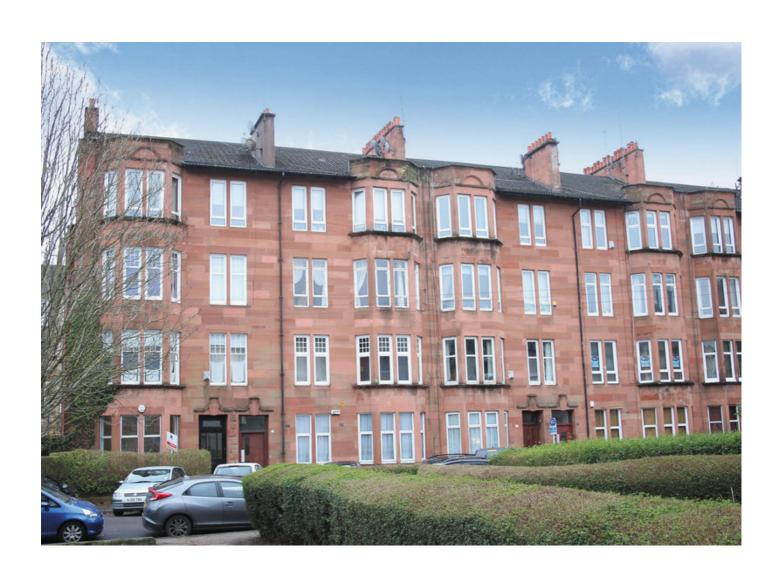

# 3/2, 21 Cartha Street | Shawlands | G41 3HH

### **Description**

A substantial two bedroom top floor tenement flat with fantastic open views to the front along Tantallon Road and beyond towards the Campsie Hills.

Situated just off Tantallon Road, the property is conveniently positioned to take full advantage of the many amenities on nearby Kilmarnock Road including a wide variety of shops, cafes and bars on Kilmarnock Road and Pollokshaws Road, supermarkets, train station, Queens Park and excellent public transport services. In addition to this, there are excellent road links close by giving easy access to Glasgow City Centre and the Central Belt motorway network system.