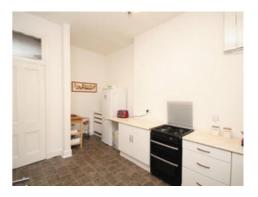

The accommodation in full extends to a well-kept residents stairwell accessed via a security controlled door, a delightful near nineteen foot reception hallway with storage off, a fabulous formal lounge with focal point fireplace, walk-in store cupboard off and a broad bay window formation enjoying open aspects to the front, large fitted kitchen to the rear with ample space for a dining table and chairs, two spacious double bedrooms and a well-appointed bathroom comprising of a white three piece suite with electric shower over bath. The specification includes double glazing and a system of gas fired central heating, installed in 2010.