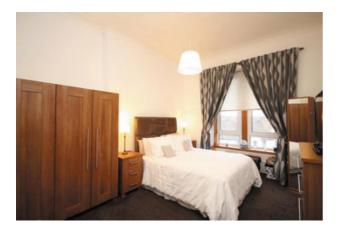

The accommodation in full extends to a well-kept residents stairwell accessed via a security controlled door, a delightful near nineteen foot reception hallway with storage off, a fabulous formal lounge with focal point fireplace, walk-in store cupboard off and a broad bay window formation enjoying open aspects to the front, large fitted kitchen to the rear with ample space for a dining table and chairs, two spacious double bedrooms and a well-appointed bathroom comprising of a white three piece suite with electric shower over bath. The specification includes double glazing and a system of gas fired central heating, installed in 2010.