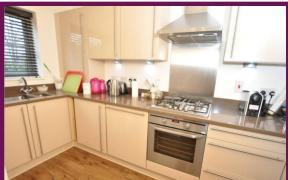

A covered porch leads to the entrance hall with doors to the downstairs cloakroom, well equipped fitted kitchen with built-in appliances and the spacious reception room with large cupboard and French doors to the rear leading to the private garden.