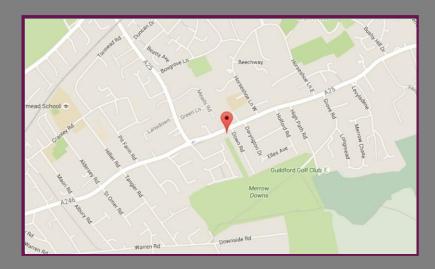

## Location

The property is located close to Guildford Town Centre in one of the town's most sought after locations, moments away from the vast array of shops, bars and restaurants. The house is also in the catchment area for the desired George Abbott and Boxgrove schools. London Road station is approximately 1 mile away and Guildford mainline station approximately 1.5 miles as is the A3 connecting to London, the South Coast and M25. The Surrey Downs and the locally renowned Stoke Park are also nearby.