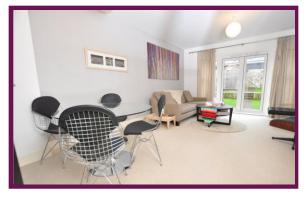

A covered porch leads to the entrance hall with doors to the downstairs cloakroom, well equipped fitted kitchen with built-in appliances and the spacious reception room with large cupboard and French doors to the rear leading to the private garden.