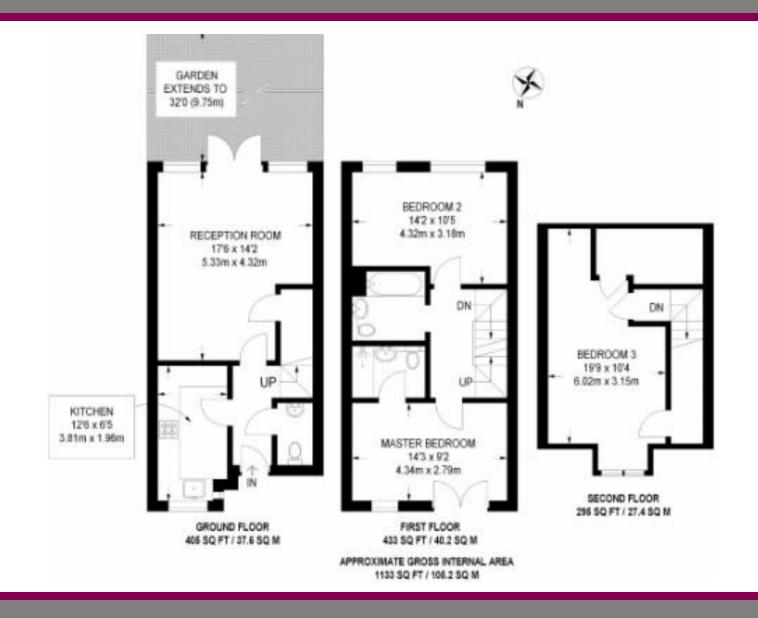

## Floor Plan

## Boxgrove Gardens, Guildford

Positioned in the highly sought-after Boxgrove Gardens is this beautifully-presented terraced three bedroom modern house set over three floors. Built in 2010, the home benefits from the balance of the NHBC Warranty, south-facing garden, allocated parking space and is set within this popular development with stunning landscaped communal gardens and within a mile of Guildford town centre.

A covered porch leads to the entrance hall with doors to the downstairs cloakroom, well equipped fitted kitchen with built-in appliances and the spacious reception room with large cupboard and French doors to the rear leading to the private garden.

On the first floor there is a bright master bedroom with security balcony and ensuite shower room, a further double bedroom and the family bathroom. Stairs to the top/2nd floor lead to a large partially-eaved double bedroom with large walk-in cupboard and further storage cupboard.

The rear garden comprises a patio area with the remainder laid to two-tiered lawn and all enclosed by panelled fencing with gated rear access. An allocated parking space is to to the right of the property on entrering Boxgrove Gardens. To the centre of the development is the beautifully-maintained communal gardens and childrens play area for resident's use.