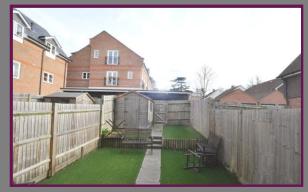

The rear garden comprises a patio area with the remainder laid to two-tiered lawn and all enclosed by panelled fencing with gated rear access. An allocated parking space is to to the right of the property on entrering Boxgrove Gardens. To the centre of the development is the beautifully-maintained communal gardens and childrens play area for resident's use.