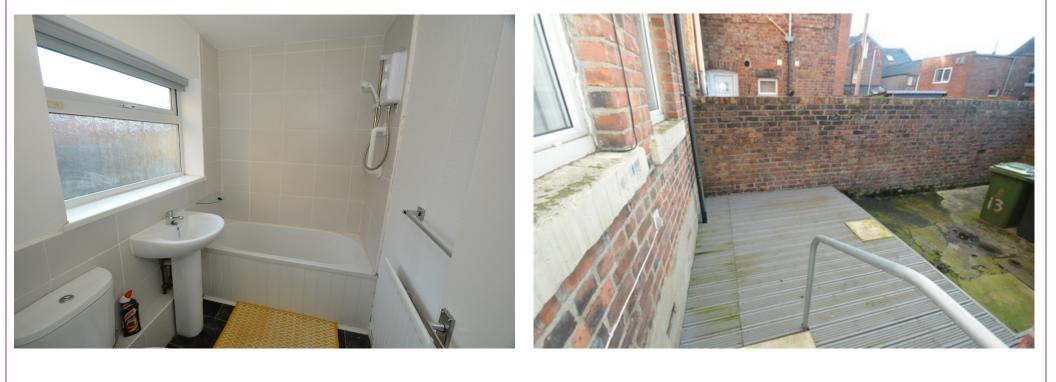

#### Bedroom Two

Single bedroom at the front of the property. Carpets have been professionally cleaned. It is ideally looking for someone to add some TLC.

Bathroom

Doubled glazed with a radiator. There is a bath with overhead shower, Low flush W.C, hand wash basin, lino flooring.

#### OUTSIDE

Rear

To the rear of the property there is a large private yard.