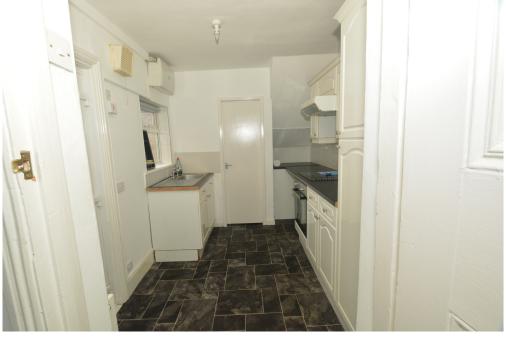

#### Kitchen

The galley style kitchen has a range of white wall and base units with wood effect worktops. It includes a intergrated oven and hob. Ideally looking for someone to add some TLC.