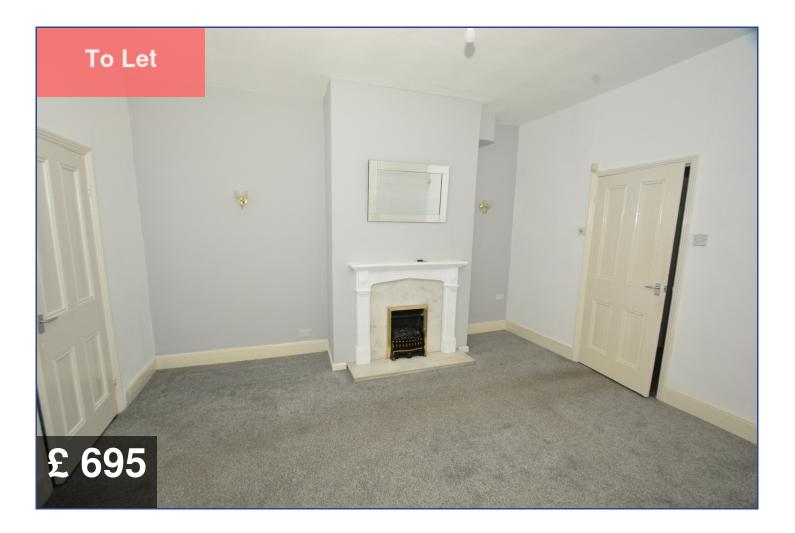

#### Living Room

The living room is spacious with an area for dining and relaxing. Carpets have been professionally cleaned. It is ideally looking for someone to add some TLC.