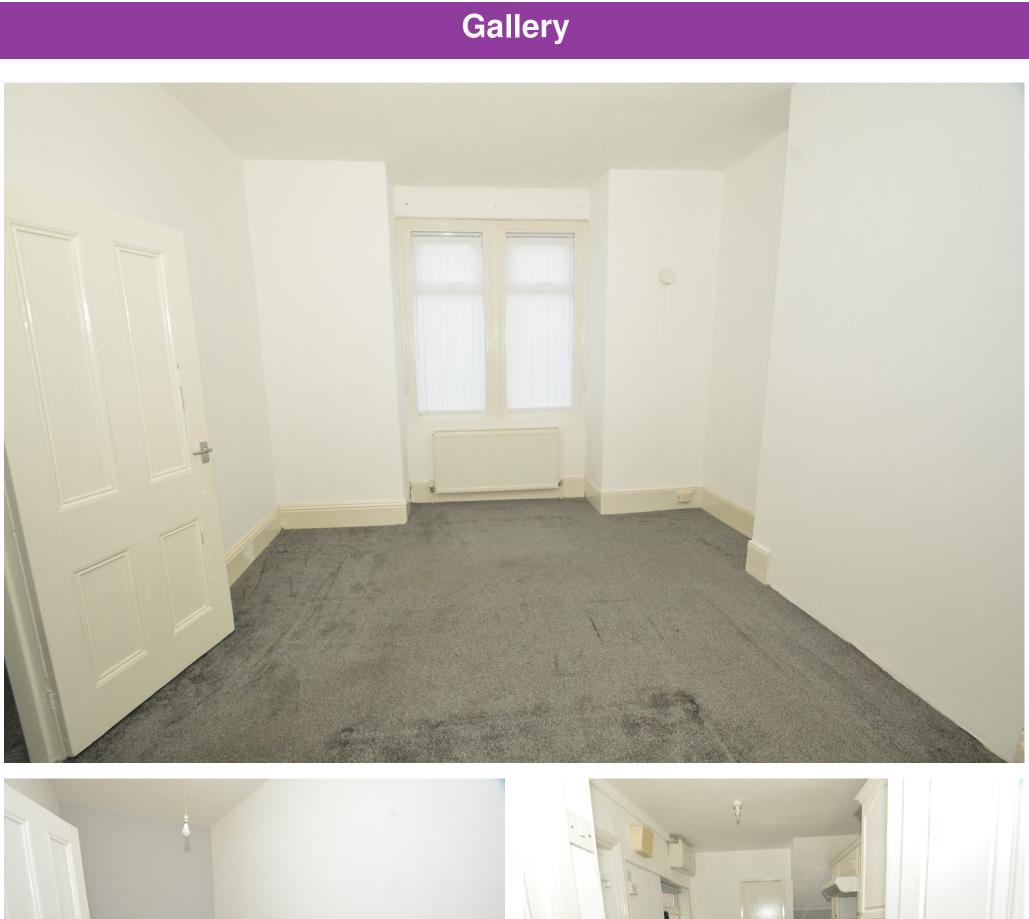

#### Entrance Hallway

Clean and tidy hallway entrance. Neutrally decorated and carpets have been professionally cleaned. It is ideally looking for someone to add some TLC.

#### Kitchen

The galley style kitchen has a range of white wall and base units with wood effect worktops. It includes a intergrated oven and hob. Ideally looking for someone to add some TLC.