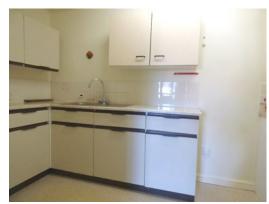

#### The accommodation comprises;

Entrance Hall which has a wall mounted intercom connected to the ground floor entrance. Useful cupboard with storage space and hot water system. Spacious Lounge with a rear aspect window and night storage heater. Kitchen with base and wall cupboards, stainless steel sink and work surfaces. Double Bedroom with a built in double wardrobe and night storage heater. Shower Room with a white suite comprising low flush w.c, wash basin and tiled corner shower. Dimplex fan heater.