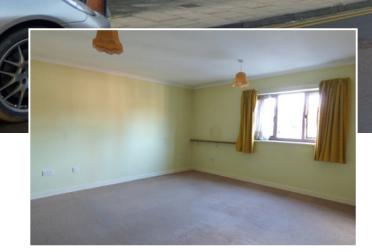

### Guide Price £75,000

View from lounge

#### The accommodation comprises;

Entrance Hall which has a wall mounted intercom connected to the ground floor entrance. Useful cupboard with storage space and hot water system. Spacious Lounge with a rear aspect window and night storage heater. Kitchen with base and wall cupboards, stainless steel sink and work surfaces. Double Bedroom with a built in double wardrobe and night storage heater. Shower Room with a white suite comprising low flush w.c, wash basin and tiled corner shower. Dimplex fan heater.