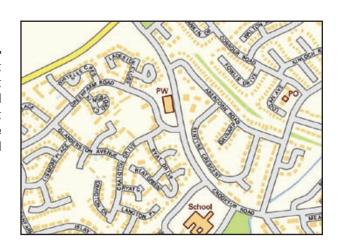

This property is located within a much sought after suburb located approximately nine miles to the South of Glasgow's City Centre and is conveniently situated for commuter access to nearby M77/M8 & Glasgow Southern Orbital. Local amenities are varied and include a selection of local shops, supermarkets, restaurants, regular bus and rail services to Glasgow City Centre, banks, library and health care facilities. Ryat Drive is also conveniently located for access to The Avenue shopping centre, Waitrose at Greenlaw Village Retail Park and local Harvie Avenue shops. Patterton Train Station is only a short walk away and recreational facilities such as Parklands Country Club, Cathcart, Williamwood and Whitecraigs Golf Clubs can be found a short distance away. In addition, this property sits within the catchments area for the highly reputable Primary and Secondary schools and the new state of the art Eastwood High School. The property is located approximately 1.5 miles from the private Belmont House School and is within easy reach of various pick up points for Glasgow's other private schools.

### **Travel Directions**

From junction four off the M77, follow the slip road to the first roundabout and continue straight through. At the next roundabout take the second exit onto Crookfur Road. Continue along and take the first right turning onto Greenfarm Road. Turn first left into Craigton Road then first left again into Ryat Drive where the property is located within the second cul-de-sac on the left hand side.