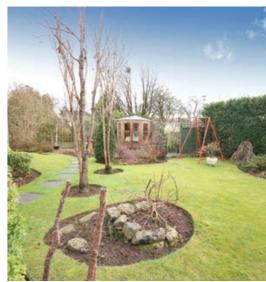

Externally, the southerly facing rear garden is landscaped, level and fully enclosed. The garden is mostly laid in lawn with shaped borders featuring a variety of trees and shrubs. There is also a paved patio, small summerhouse and further garden shed at the side. To front there is a lawn and adjacent driveway for two cars.