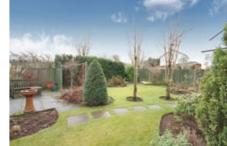

Externally, the southerly facing rear garden is landscaped, level and fully enclosed. The garden is mostly laid in lawn with shaped borders featuring a variety of trees and shrubs. There is also a paved patio, small summerhouse and further garden shed at the side. To front there is a lawn and adjacent driveway for two cars.