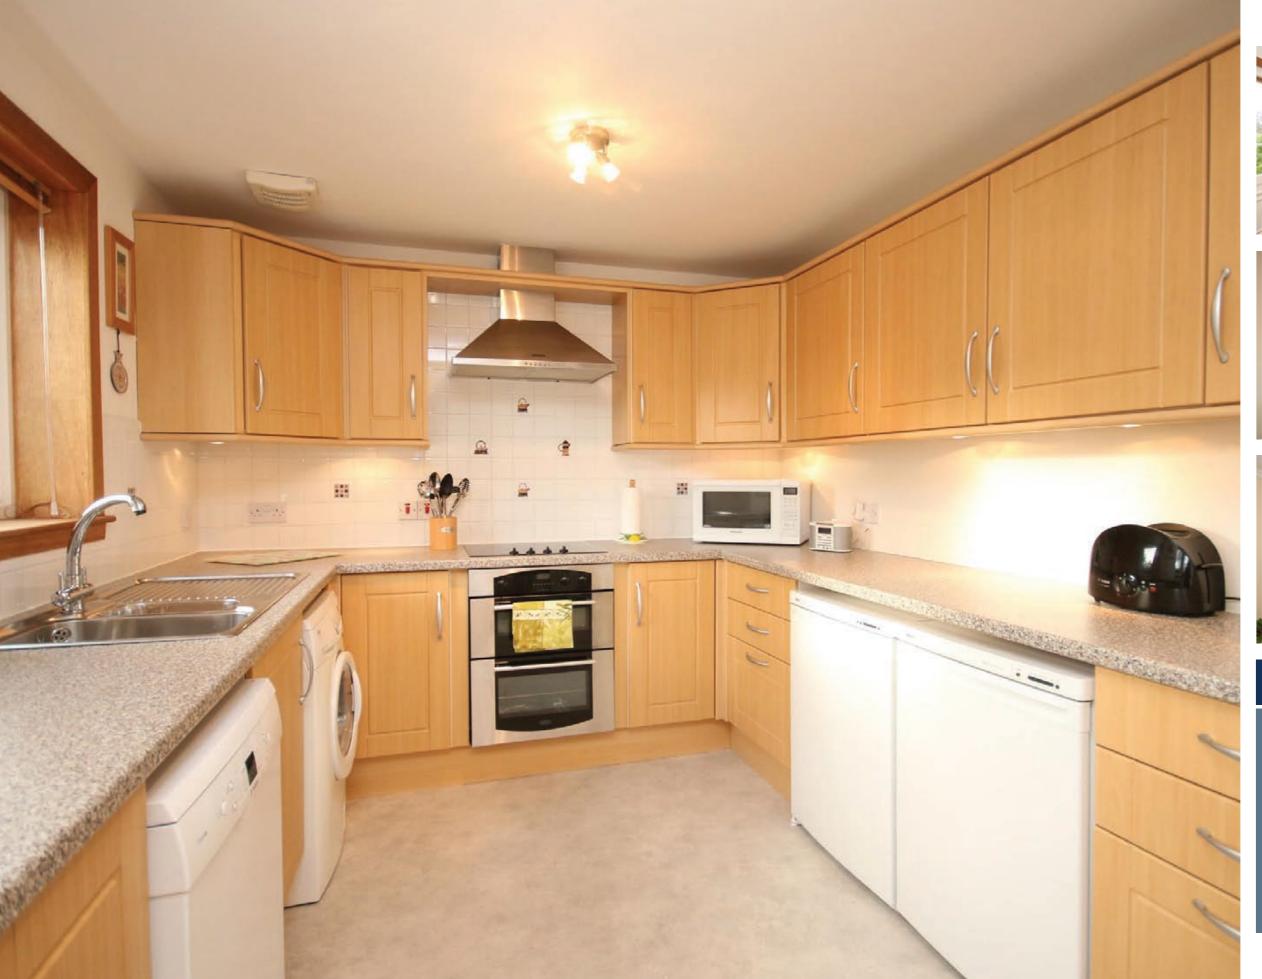

The property has been extended and cleverly reconfigured by the present owners of nineteen years and is presented for sale in first class order throughout. The specification includes fresh and tasteful décor and neutral floor coverings throughout, a recently refitted WC and bathroom, an extensively fitted modern kitchen, double glazing and a system of gas fired central heating.

The accommodation in full comprises of an entrance vestibule, a large and welcoming entrance hallway with adjacent cloakroom/WC, a beautiful front facing lounge with focal point fireplace, dining room with aspects over the gardens at the rear and a large and extensively fitted breakfasting kitchen with ample space for a table and chairs and door direct to the gardens at the rear. The upper landing provides access off to four spacious bedrooms, all of which have fitted wardrobes and the master has a well-appointed shower room off. The accommodation is completed by a stylish family bathroom with full height tiling all round and a contemporary white three piece suite with electric shower over bath.