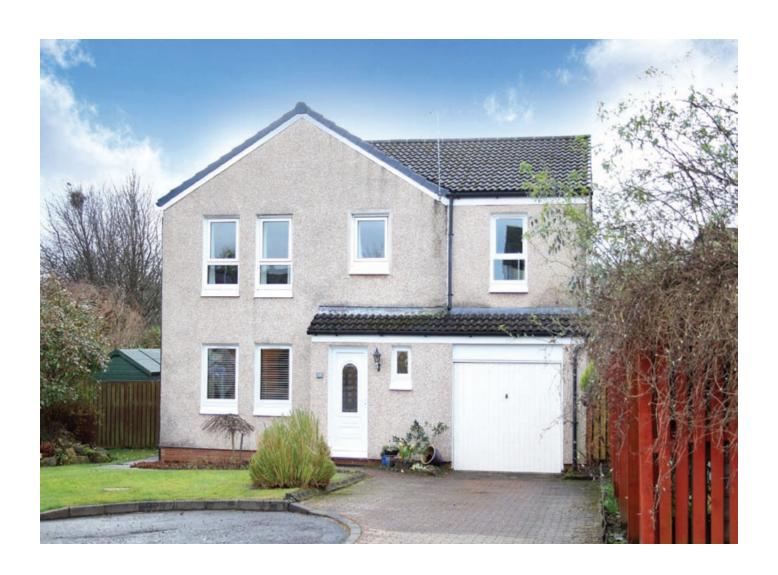

## 35 Ryat Drive | Newton Mearns | G77 6SU

### **Description**

Sitting in a small cul-de-sac consisting of only eight former show homes built by Messrs Wimpey Homes, a wonderful detached villa with a beautiful interior and landscaped gardens that are southerly facing at the rear.

Externally, the southerly facing rear garden is landscaped, level and fully enclosed. The garden is mostly laid in lawn with shaped borders featuring a variety of trees and shrubs. There is also a paved patio, small summerhouse and further garden shed at the side. To front there is a lawn and adjacent driveway for two cars.