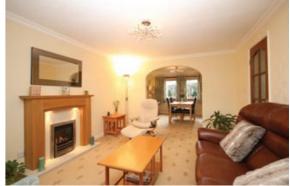

The accommodation in full comprises of an entrance vestibule, a large and welcoming entrance hallway with adjacent cloakroom/WC, a beautiful front facing lounge with focal point fireplace, dining room with aspects over the gardens at the rear and a large and extensively fitted breakfasting kitchen with ample space for a table and chairs and door direct to the gardens at the rear. The upper landing provides access off to four spacious bedrooms, all of which have fitted wardrobes and the master has a well-appointed shower room off. The accommodation is completed by a stylish family bathroom with full height tiling all round and a contemporary white three piece suite with electric shower over bath.