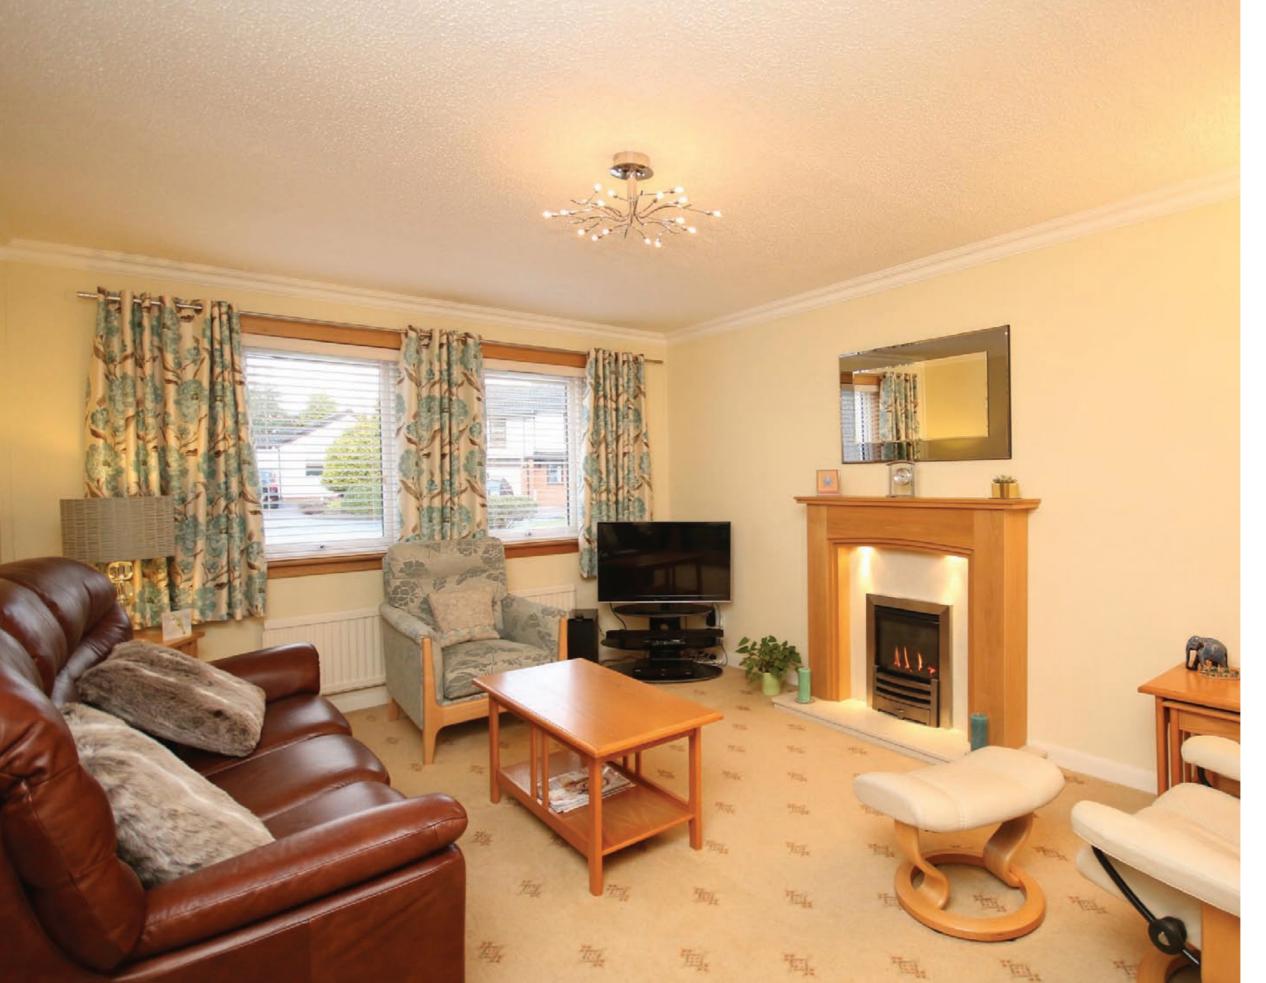

The accommodation in full comprises of an entrance vestibule, a large and welcoming entrance hallway with adjacent cloakroom/WC, a beautiful front facing lounge with focal point fireplace, dining room with aspects over the gardens at the rear and a large and extensively fitted breakfasting kitchen with ample space for a table and chairs and door direct to the gardens at the rear. The upper landing provides access off to four spacious bedrooms, all of which have fitted wardrobes and the master has a well-appointed shower room off. The accommodation is completed by a stylish family bathroom with full height tiling all round and a contemporary white three piece suite with electric shower over bath.