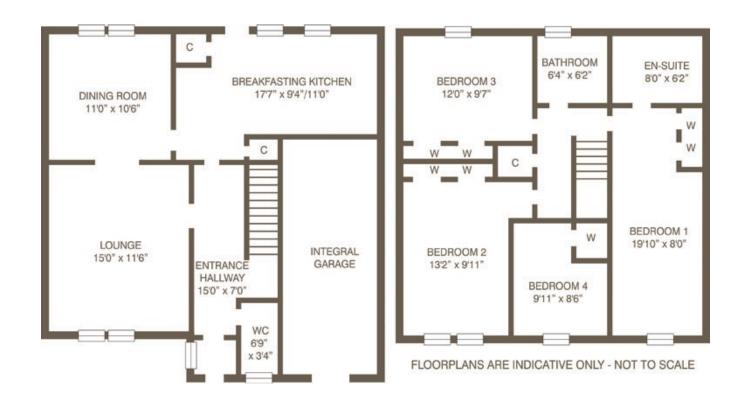

The accommodation in full comprises of an entrance vestibule, a large and welcoming entrance hallway with adjacent cloakroom/WC, a beautiful front facing lounge with focal point fireplace, dining room with aspects over the gardens at the rear and a large and extensively fitted breakfasting kitchen with ample space for a table and chairs and door direct to the gardens at the rear. The upper landing provides access off to four spacious bedrooms, all of which have fitted wardrobes and the master has a well-appointed shower room off. The accommodation is completed by a stylish family bathroom with full height tiling all round and a contemporary white three piece suite with electric shower over bath.

### **Floorplans**