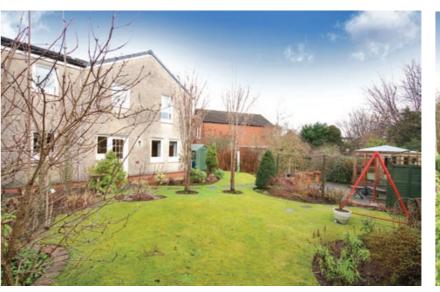

Externally, the southerly facing rear garden is landscaped, level and fully enclosed. The garden is mostly laid in lawn with shaped borders featuring a variety of trees and shrubs. There is also a paved patio, small summerhouse and further garden shed at the side. To front there is a lawn and adjacent driveway for two cars.