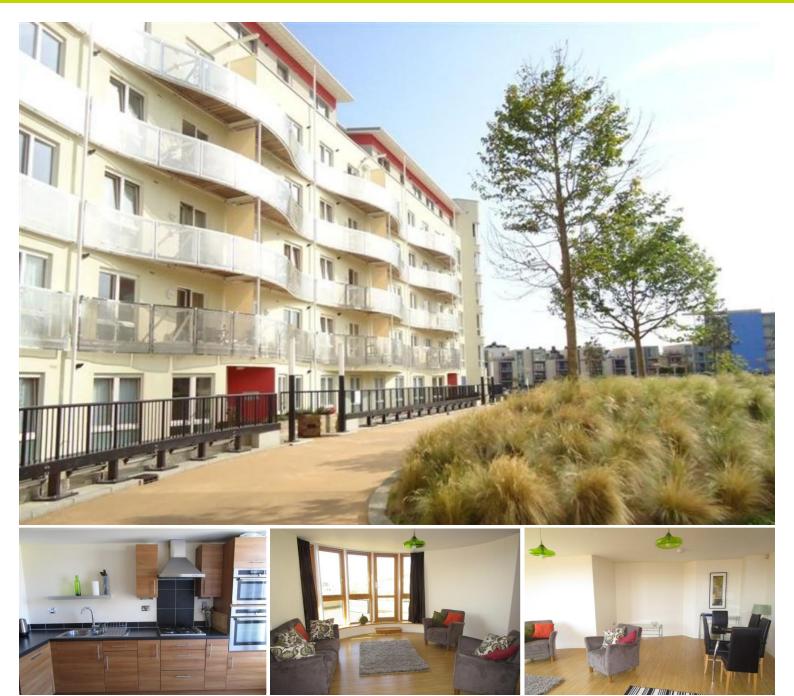

## The Crescent | Hannover Quay | Bristol | BS1 5JQ

A WONDERFUL 2 BEDROOM HARBOURSIDE APARTMENT WITH A STUNNING LARGE SUN TERRACE AND FANTASTIC WATER VIEWS. Situated in the prestigious Crescent development on Canons Way this is probably the nicest apartment in the development! It benefits from having spectacular views of the floating harbour and across to Dundry hills. The accommodation provides, LARGE LIVING ROOM with access to the VAST SUN TERRACE, separate COMTEMPOR ARY KITCHEN, 2 double bedrooms (master with en-suite) and a luxury family bathroom.

## £1,395 pcm + initial fees

- 2 Double Bedrooms
- Stylish Contemporary Apartment
- Amazing Water Views
- Stunning Sun Terrace
- Parking on a 1st Come 1st Served Basis