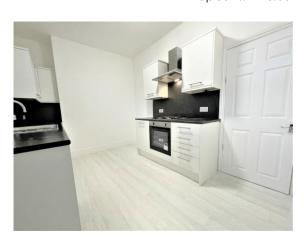

**ROOM MEASUREMENTS** 

LIVING ROOM 16' 0" x 14' 1" (4.88m x 4.29m) max KITCHEN 13' 7" x 8' 8" (4.14m x 2.64m) max S/CASE AND LANDING 15' 11" x 2' 9" (4.85m x 0.84m)

**S/CASE AND LANDING** 15' 11" x 2' 9" (4.85m x 0.84m)