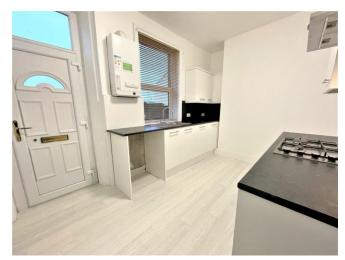

### £975 PCM

GENERAL DESCRIPTION

Before a viewing can be obtained, please contact the office for a link to complete a Canopy rent passport

Well presented, three double bedroom Victorian stone built end through terrace house. Will be of particular interest to families and professionals seeking spacious character accommodation which benefits from: white Upvc double glazing; gas central heating with combination boiler; white three piece bathroom suite; fitted kitchen; character features. Offers good commuting access to both Leeds and Bradford and an early inspection is recommended to appreciate the size, style and presentation of the accommodation on offer. No pets. Available 1st March 2024. Unfurnished.

**ROOM MEASUREMENTS** 

LIVING ROOM 16' 0" x 14' 1" (4.88m x 4.29m) max KITCHEN 13' 7" x 8' 8" (4.14m x 2.64m) max S/CASE AND LANDING 15' 11" x 2' 9" (4.85m x 0.84m)

**S/CASE AND LANDING** 15' 11" x 2' 9" (4.85m x 0.84m)