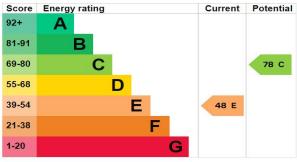

# HOME

## NORTH VIEW TERRACE, STANNINGLEY LS28 6HY

# £975 PCM

End Through Terrace House
Three Double Bedrooms
Modern Fitted Kitchen
Gas Central Heating
White Three Piece Bathroom Suite
Storage Cellar
Unfurnished
Neutral Decor Throughout
Available 1st March 2024
Deposit £1125.00













The graph shows this property's current and potential energy rating.

### £975 PCM

GENERAL DESCRIPTION

Before a viewing can be obtained, please contact the office for a link to complete a Canopy rent passport

Well presented, three double bedroom Victorian stone built end through terrace house. Will be of particular interest to families and professionals seeking spacious character accommodation which benefits from: white Upvc double glazing; gas central heating with combination boiler; white three piece bathroom suite; fitted kitchen; character features. Offers good commuting access to both Leeds and Bradford and an early inspection is recommended to appreciate the size, style and presentation of the accommodation on offer. No pets. Available 1st March 2024. Unfurnished.

**ROOM MEASUR