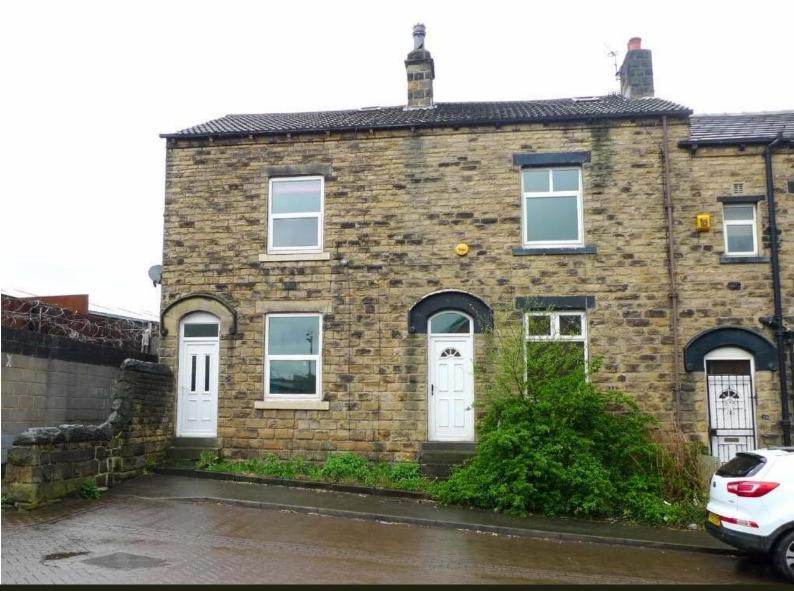

## NORTH VIEW TERRACE, STANNINGLEY LS28 6HY

### £975 PCM

GENERAL DESCRIPTION

Before a viewing can be obtained, please contact the office for a link to complete a Canopy rent passport

Well presented, three double bedroom Victorian stone built end through terrace house. Will be of particular interest to families and professionals seeking spacious character accommodation which benefits from: white Upvc double glazing; gas central heating with combination boiler; white three piece bathroom suite; fitted kitchen; character features. Offers good commuting access to both Leeds and Bradford and an early inspection is recommended to appreciate the size, style and presentation of the accommodation on offer. No pets. Available 1st March 2024. Unfurnished.