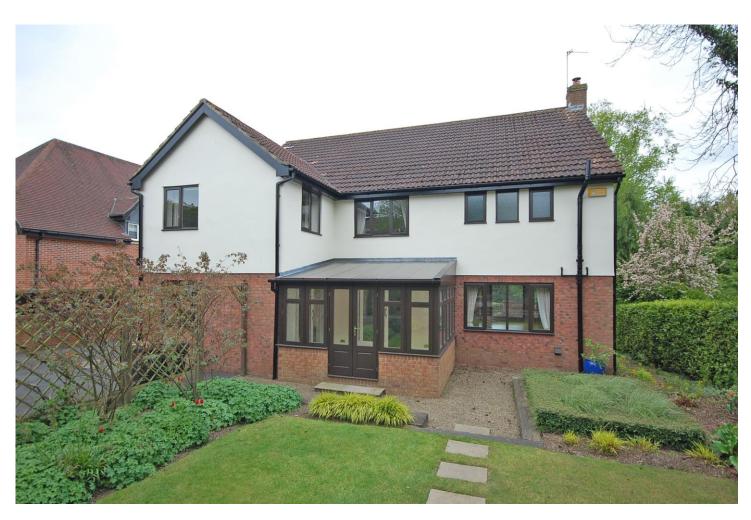

## Description

A most stunning, Tudor style, 5 bedroomed, detached house in this fabulous location. The well-appointed accommodation, which has neutral decorations and floor coverings throughout including wooden flooring to the 4 main reception areas, has 4 quality bathrooms, modern fitted breakfast kitchen with granite work surfaces, gas fired central heating and double glazing. Outside there are attractive gardens maintained at the landlord's expense, garage and driveway access via electric gates. An internal inspection is strongly recommended to appreciate the quality, location and landscaped setting of this property.