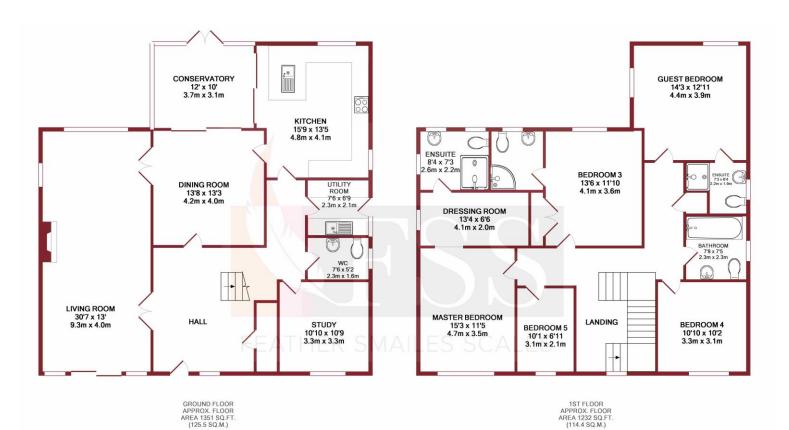

TOTAL APPROX. FLOOR AREA 2583 SQ.FT. (240.0 SQ.M.)

Made with Metropix ©2017

IMPORTANT NOTICE: 1. Particulars: These particulars are not an offer of contract, nor part of one. You should reply on Statements by Feather Smailes Scales LLP in the particulars or by word of mouth or in writing ("information") as being factually accurate about the property, its condition or its value. Netiher Feather Smailes Scales or any join agent has any authority to make any representations about the property, and accordingly any information given is entirely without responsibility on the part of the agents, seller(s) or lessor(s). 2. Photos etc: The measurements and distances given are approximate only and maps and plans displayed are for illustration purposes only, photographs show only certain parts of the property as they appeared at the time they were taken. Areas, 3. Regulations etc: Any reference to alterations to, or use of, any part of the property does not mean that any necessary planning, building regulations or other consent has been obtained. A buyer or lessee must find out by inspection or in other ways that these matters have been properly dealt with and that all information is correct. 4: VAT: The VAT position relation to the property may change without notice. Viewing by appointment only, Feather Smailes Scales is a limited liability registered in England with registered number OC308783. Our registered office is 8 Raglan Street, Harrogate, North Yorkshire, HG1 1LE, where you may look at a list of members' names.