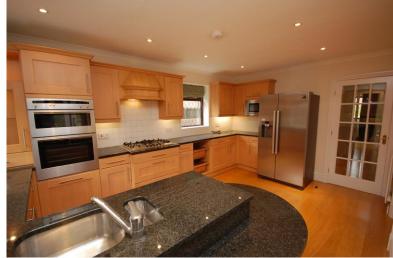

## Description

A most stunning, Tudor style, 5 bedroomed, detached house in this fabulous location. The well-appointed accommodation, which has neutral decorations and floor coverings throughout including wooden flooring to the 4 main reception areas, has 4 quality bathrooms, modern fitted breakfast kitchen with granite work surfaces, gas fired central heating and double glazing. Outside there are attractive gardens maintained at the landlord's expense, garage and driveway access via electric gates. An internal inspection is strongly recommended to appreciate the quality, location and landscaped setting of this property.