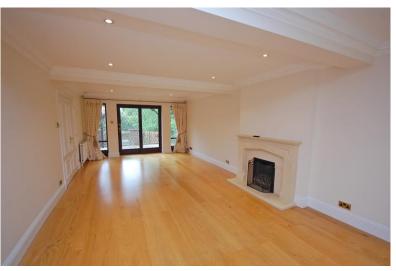

## Description

A most stunning, Tudor style, 5 bedroomed, detached house in this fabulous location. The well-appointed accommodation, which has neutral decorations and floor coverings throughout including wooden flooring to the 4 main reception areas, has 4 quality bathrooms, modern fitted breakfast kitchen with granite work surfaces, gas fired central heating and double glazing. Outside there are attractive gardens maintained at the landlord's expense, garage and driveway access via electric gates. An internal inspection is strongly recommended to appreciate the quality, location and landscaped setting of this property.

# Unfurnished

Carpets, curtains, blinds, cooker, American double fridge freezer, dishwasher, tumble dryer and washing machine included