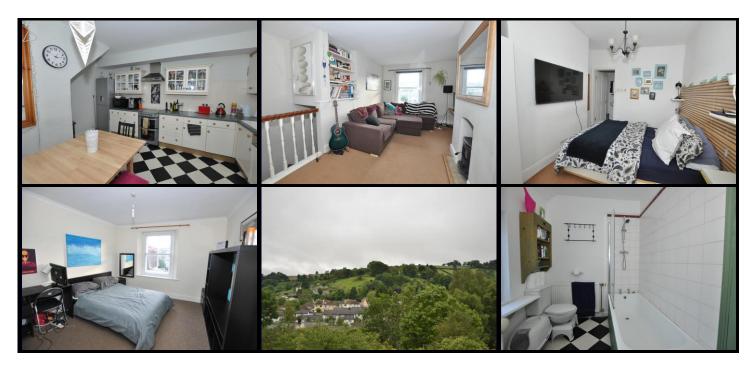

# **KITCHEN/BREAKFAST ROOM** 18'6" x 15'4" (5.64m x 4.67m) Maximum Measurements

Irregular shaped room with a range of cream wall and base units with green marble effect vinyl worksurfaces and tiled splashbacks. Large wall mirror with green wooden shelving unit below. White wooden glass storage cupboard. White sink and drainer with mixer tap. Wooden casement window with side aspect. Grey Hotpoint oven and hob with a glass top and a brushed stainless steel extractor hood over. Built in Whirlpool dishwasher. Space for upright fridge/freezer. Wall mounted combination boiler. Under stairs storage cupboard with light and shelving. Tiled flooring. Radiator. Original sash window with front aspect with secondary glazing. Wooden door with glazed panel above leading to outside.

#### **BEDROOM ONE** 14' 2" x 9' 3" (4.32m x 2.82m) Into recess

Original sash window with front aspect with secondary glazing. Radiator. Carpeted.

### **LOUNGE** *18' 7'' x 9' 8'' (5.66m x 2.95m)*

A delightful room with original sash window with secondary glazing. Front aspect providing superb South facing views across Totnes to the surrounding countryside. Built in shelving/wood storage and shelving to recess. Cast iron wood burning stove with tiled hearth. Two radiators. Balustrade to stairs.

### **BEDROOM TWO** *15' 9'' x 8' 9'' (4.8m x 2.67m)*

Original sash window with views across Totnes to the fields beyond and with secondary glazing. Wooden flooring. Radiator. Access to loft storage space. Built in cupboard with slatted shelving. Built in wardrobe with hanging rail and shelving.

# BATHROOM

Suite comprising of a panelled bath with Mira shower unit above. Pedestal hand wash basin. Low level W.C. Part tiling to walls. Obscure casement window to side aspect. Shelving unit. Tiled flooring. Built in cupboard with space and plumbing for washing machine.