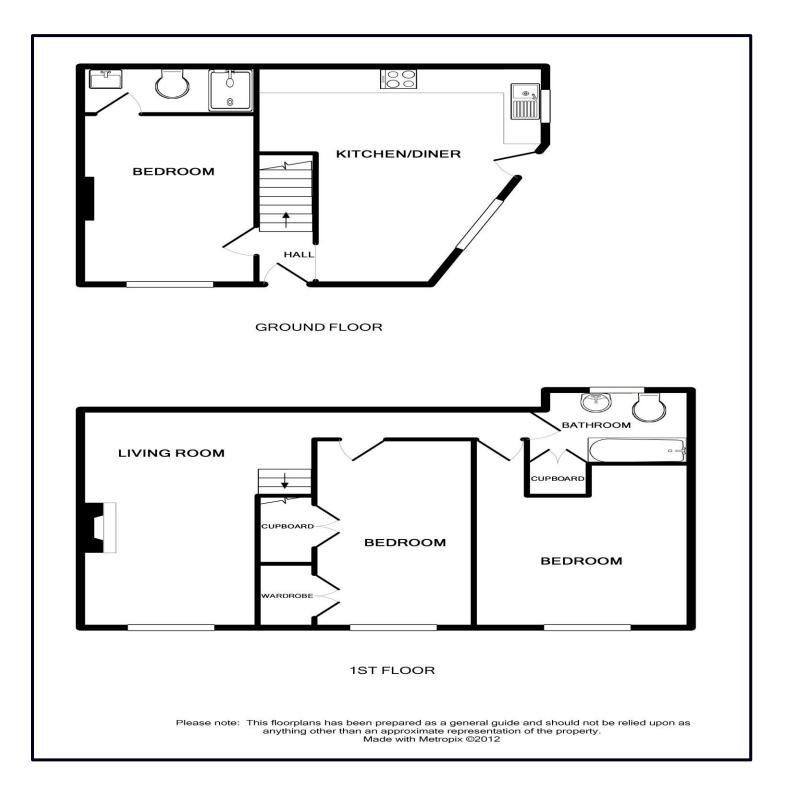

54)<br>(28-54)<br>(28-54)<br>(28-54)<br>(28-54)<br>(28-54)<br>(28-54)<br>(28-54)<br>(28-54)<br>(28-54)<br>(28-54)<br>(28-54)<br>(28-54)<br>(28-54)<br>(2 | ng costs<br>ng costs<br>can<br>es<br>to 270 | Current Pote                           | The graph shows<br>home.     The graph shows<br>home.     The higher the ra<br>to be.     The potential ratii<br>the recommenda<br>The average ene<br>England and Wal     eney and make your<br>Indicative cost<br>E100 - E350                       | ting the lower your<br>ng shows the effections on page 3.<br>rgy efficiency rating<br>es is band D (rating<br>home more e<br>Typical savings<br>over 3 years<br>£ 135              | fuel bills are like<br>t of undertaking<br>g for a dwelling in<br>g 60).<br>fficient<br>Available with   |  |



**FLOORPLAN:**