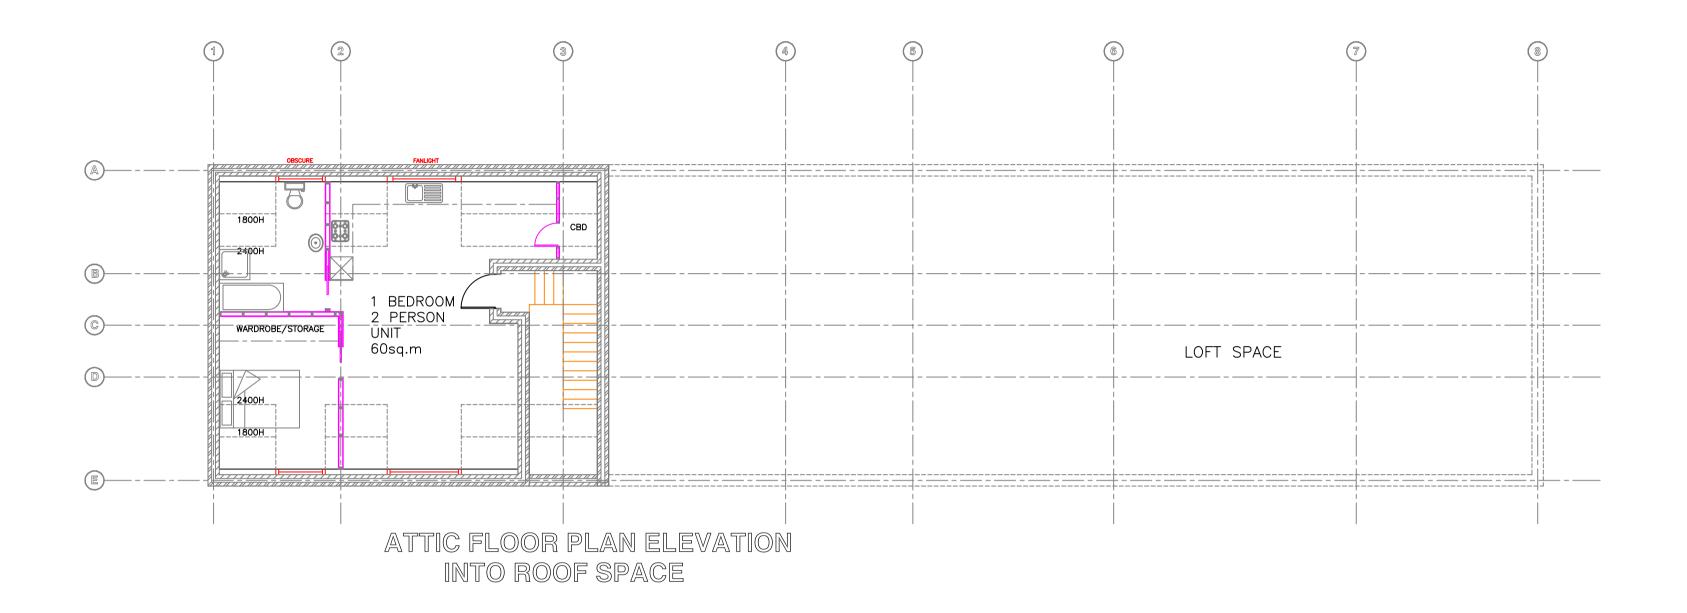

BLDG1 NEW BLOCK

issued for DESIGN DISCUSSION & PRELIMINARY TENDER subject to change or alteration

A preliminary issue

09.04.20 client — p h jackson

**LIMEBLUE** innovation post office buildings freestone yard, park street colnbrook SL3 OHT

freestone yard, park street colnbrook, slough SL3 OHT PROPOSED SEVELEDIAMENT FACILITIES LAYOUT NEWN TUNKE RELAIS YAMETDURBISHED EXISTING

telephone 01753 681315 fax 01753 681929 www.limeblueinno.co.uk enquiries@limeblueinno.co.uk UNITS checked

drawn checked A1 sheet drg no. rpf1138sht4a(P).dwg of x

DO NOT scale print for constructional purpose if in doubt ASK

nb. all design, dimensions, compliance with statuatory legislation, licenses, permissions, approvals & agreements to remain the sole responsibilty of client

0 1 2 3 4 5 scalebar metres