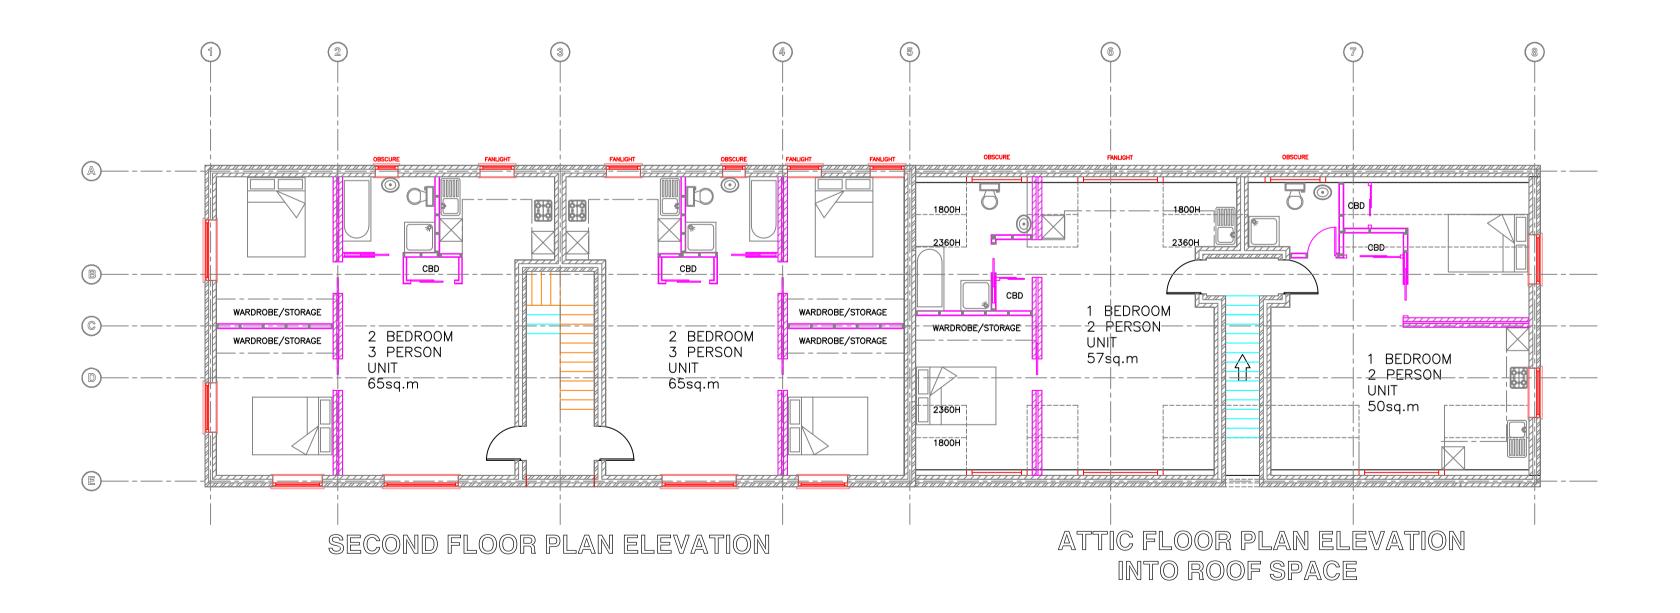

BLDG1 NEW BLOCK

issued for DESIGN DISCUSSION & PRELIMINARY TENDER subject to change or alteration

A preliminary issue

09.04.20 client — p h jackson

**LIMEBLUE** innovation post office buildings freestone yard, park street colnbrook SL3 OHT

freestone yard, park street colnbrook, slough SL3 OHT PROPOSED SEVELEDIAMENT FACILITIES LAYOUT NEWN TUNKE RELAIS YAMETDURBISHED EXISTING

telephone 01753 681315 fax 01753 681929 www.limeblueinno.co.uk enquiries@limeblueinno.co.uk UNITS checked

drawn checked A1 sheet drg no. rpf1138sht4a(P).dwg of x

DO NOT scale print for constructional purpose if in doubt ASK

nb. all design, dimensions, compliance with statuatory legislation, licenses, permissions, approvals & agreements to remain the sole responsibilty of client

0 1 2 3 4 5 scalebar metres 1: