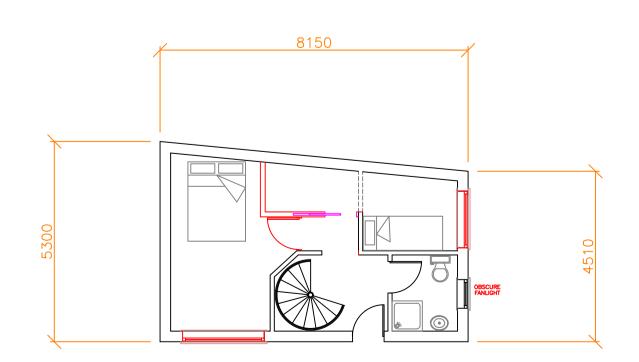

PROPOSED FIRST FLOOR PLAN ELEVATION

2 BEDROOM 3 PERSON UNIT

PROPOSED GROUND FLOOR PLAN ELEVATION

issued for DESIGN DISCUSSION & PREHIMINARY TENDED

| subject to change or alteration                 |                                                        |                                                       |                   |
|-------------------------------------------------|--------------------------------------------------------|-------------------------------------------------------|-------------------|
|                                                 |                                                        | Α                                                     | preliminary issue |
|                                                 |                                                        | client — p h jackson                                  |                   |
| LIMEBLUEinnovation                              |                                                        | freestone yard, park street colnbrook, slough SL3 OHT |                   |
| st office buildings<br>estone yard, park street |                                                        |                                                       |                   |
| nbrook SL3 OHT                                  |                                                        |                                                       |                   |
| ephone 01753 681315<br>: 01753 681929           | www.limeblueinno.co.uk<br>enquiries@limeblueinno.co.uk |                                                       |                   |
| ıwn                                             | checked                                                | Δ1 ς                                                  | heet              |