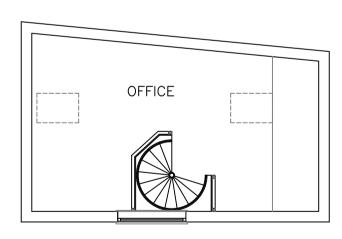

PROPOSED FIRST FLOOR PLAN ELEVATION

2 BEDROOM 3 PERSON UNIT

PROPOSED GROUND FLOOR PLAN ELEVATION

issued for DESIGN DISCUSSION & PREHIMINARY TENDED

| subject to change or alteration                 |                                                        |                                                       |                   |
|-------------------------------------------------|--------------------------------------------------------|-------------------------------------------------------|-------------------|
|                                                 |                                                        | Α                                                     | preliminary issue |
|                                                 |                                                        | client — p h jackson                                  |                   |
| LIMEBLUEinnovation                              |                                                        | freestone yard, park street colnbrook, slough SL3 OHT |                   |
| st office buildings<br>estone yard, park street |                                                        |                                                       |                   |
| nbrook SL3 OHT                                  |                                                        |                                                       |                   |
| ephone 01753 681315<br>: 01753 681929           | www.limeblueinno.co.uk<br>enquiries@limeblueinno.co.uk |                                                       |                   |
| ıwn                                             | checked                                                | Δ1 ς                                                  | heet              |