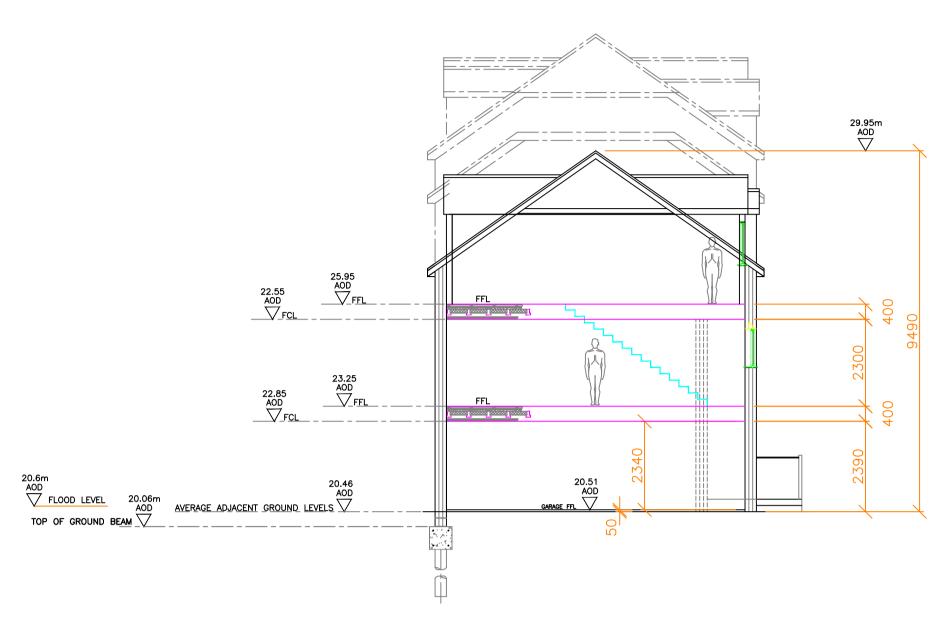

PROPOSED NORTHEAST FLANK ELEVATION SCRAP SECTION THRO

PROPOSED NORTHEAST FLANK ELEVATION SCRAP SECTION THRO

BLDG1 NEW BLOCK

issued for DESIGN DISCUSSION & PRELIMINARY TENDER subject to change or alteration