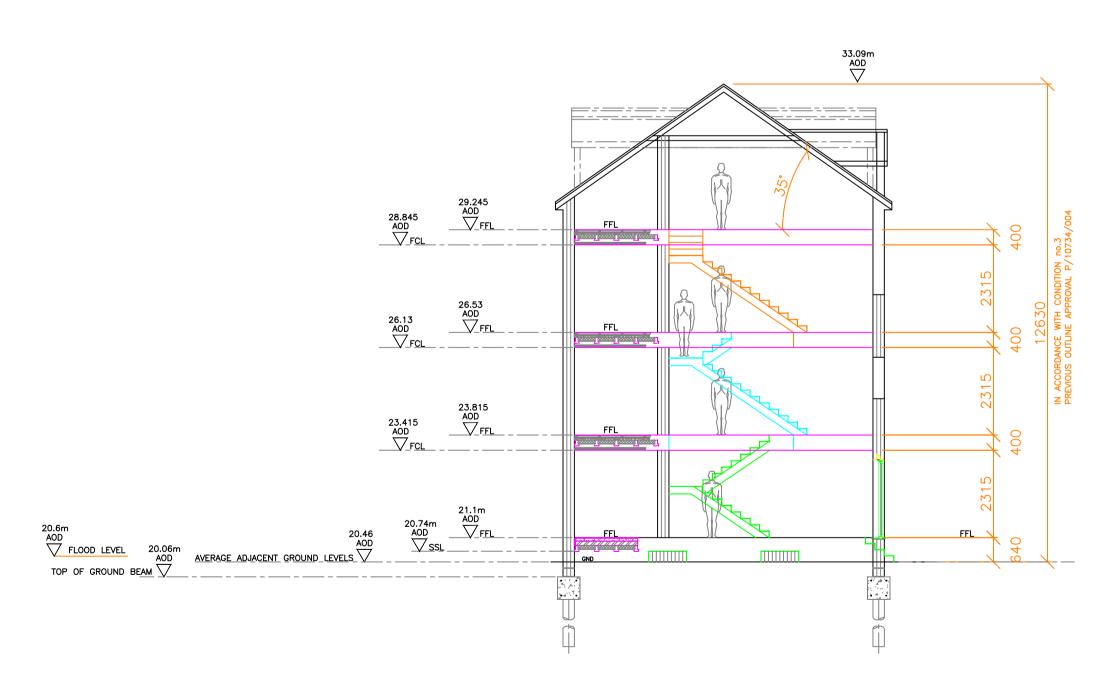

PROPOSED NORTHEAST FLANK ELEVATION SCRAP SECTION THRO

PROPOSED NORTHEAST FLANK ELEVATION SCRAP SECTION THRO

BLDG1 NEW BLOCK

issued for DESIGN DISCUSSION & PRELIMINARY TENDER subject to change or alteration