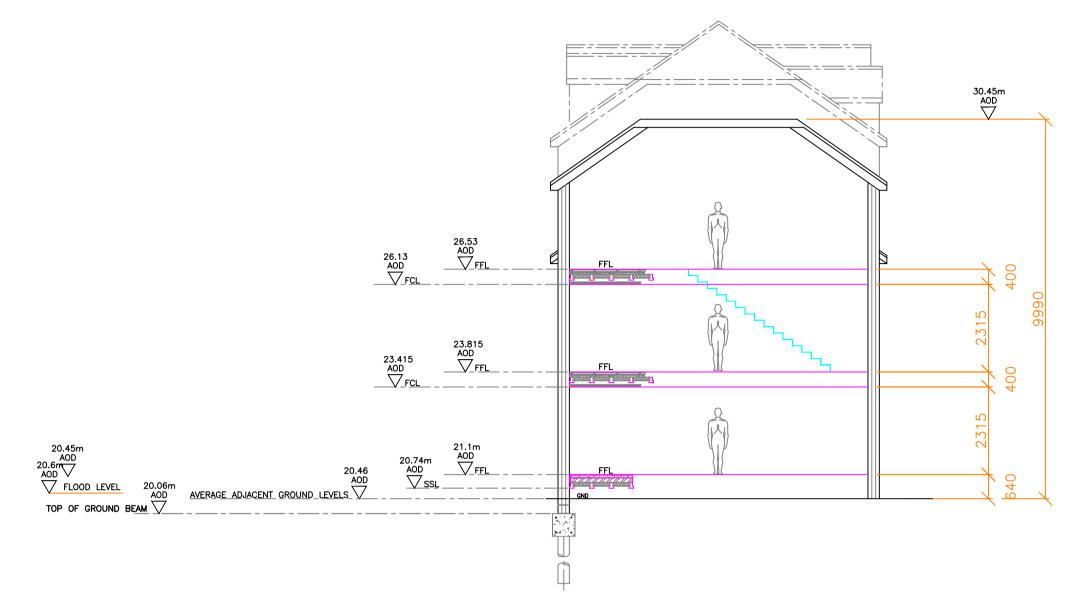

PROPOSED NORTHEAST FLANK ELEVATION SCRAP SECTION THRO

PROPOSED NORTHEAST FLANK ELEVATION SCRAP SECTION THRO

BLDG1 NEW BLOCK

issued for DESIGN DISCUSSION & PRELIMINARY TENDER subject to change or alteration