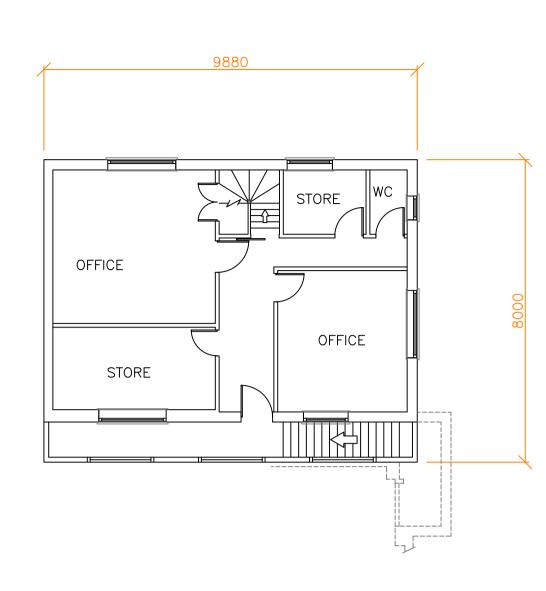

EXISTING GROUND FLOOR PLAN ELEVATION

PROPOSED GROUND FLOOR PLAN ELEVATION

EXISTING FIRST FLOOR PLAN ELEVATION

2 BEDROOM 3 PERSON UNIT 85sq.m

PROPOSED FIRST FLOOR PLAN ELEVATION

PROPOSED LOFT FLOOR PLAN ELEVATION