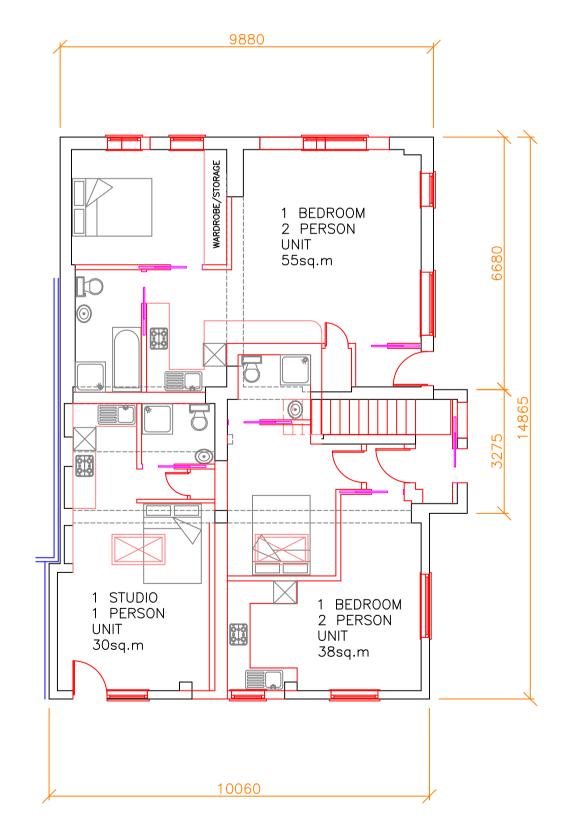

EXISTING GROUND FLOOR PLAN ELEVATION

PROPOSED GROUND FLOOR PLAN ELEVATION

EXISTING FIRST FLOOR PLAN ELEVATION

2 BEDROOM 3 PERSON UNIT 85sq.m

PROPOSED FIRST FLOOR PLAN ELEVATION

PROPOSED LOFT FLOOR PLAN ELEVATION