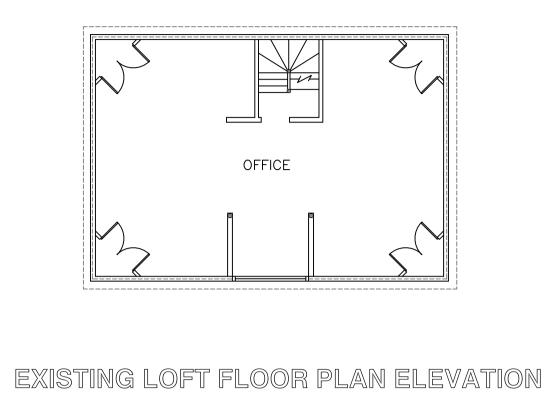

EXISTING GROUND FLOOR PLAN ELEVATION

PROPOSED GROUND FLOOR PLAN ELEVATION

EXISTING FIRST FLOOR PLAN ELEVATION

2 BEDROOM 3 PERSON UNIT 85sq.m

PROPOSED FIRST FLOOR PLAN ELEVATION

PROPOSED LOFT FLOOR PLAN ELEVATION