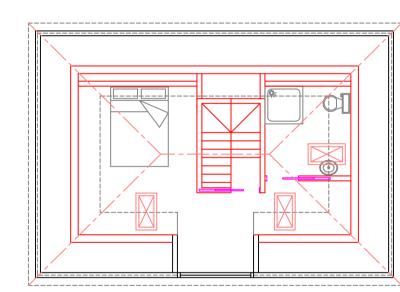

EXISTING GROUND FLOOR PLAN ELEVATION

PROPOSED GROUND FLOOR PLAN ELEVATION

EXISTING FIRST FLOOR PLAN ELEVATION

2 BEDROOM 3 PERSON UNIT 85sq.m

PROPOSED FIRST FLOOR PLAN ELEVATION

PROPOSED LOFT FLOOR PLAN ELEVATION