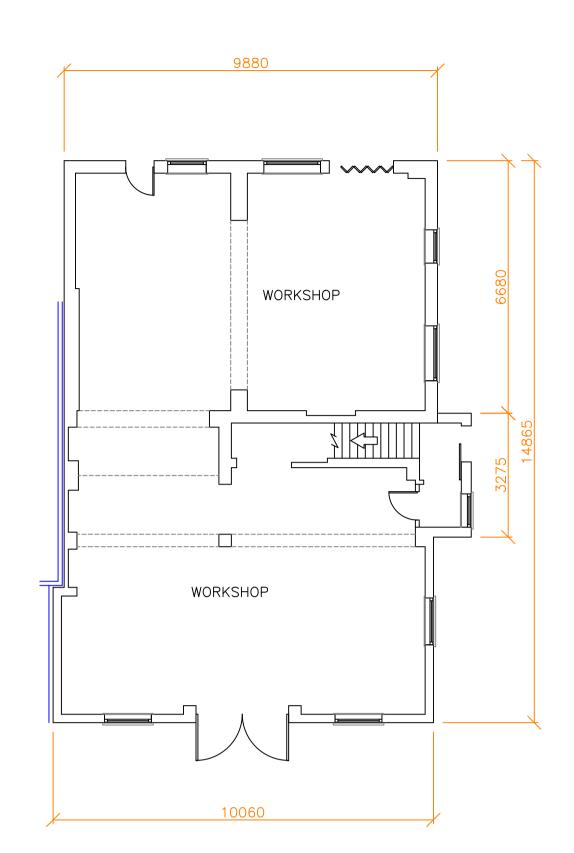

EXISTING GROUND FLOOR PLAN ELEVATION

PROPOSED GROUND FLOOR PLAN ELEVATION

EXISTING FIRST FLOOR PLAN ELEVATION

2 BEDROOM 3 PERSON UNIT 85sq.m

PROPOSED FIRST FLOOR PLAN ELEVATION

PROPOSED LOFT FLOOR PLAN ELEVATION