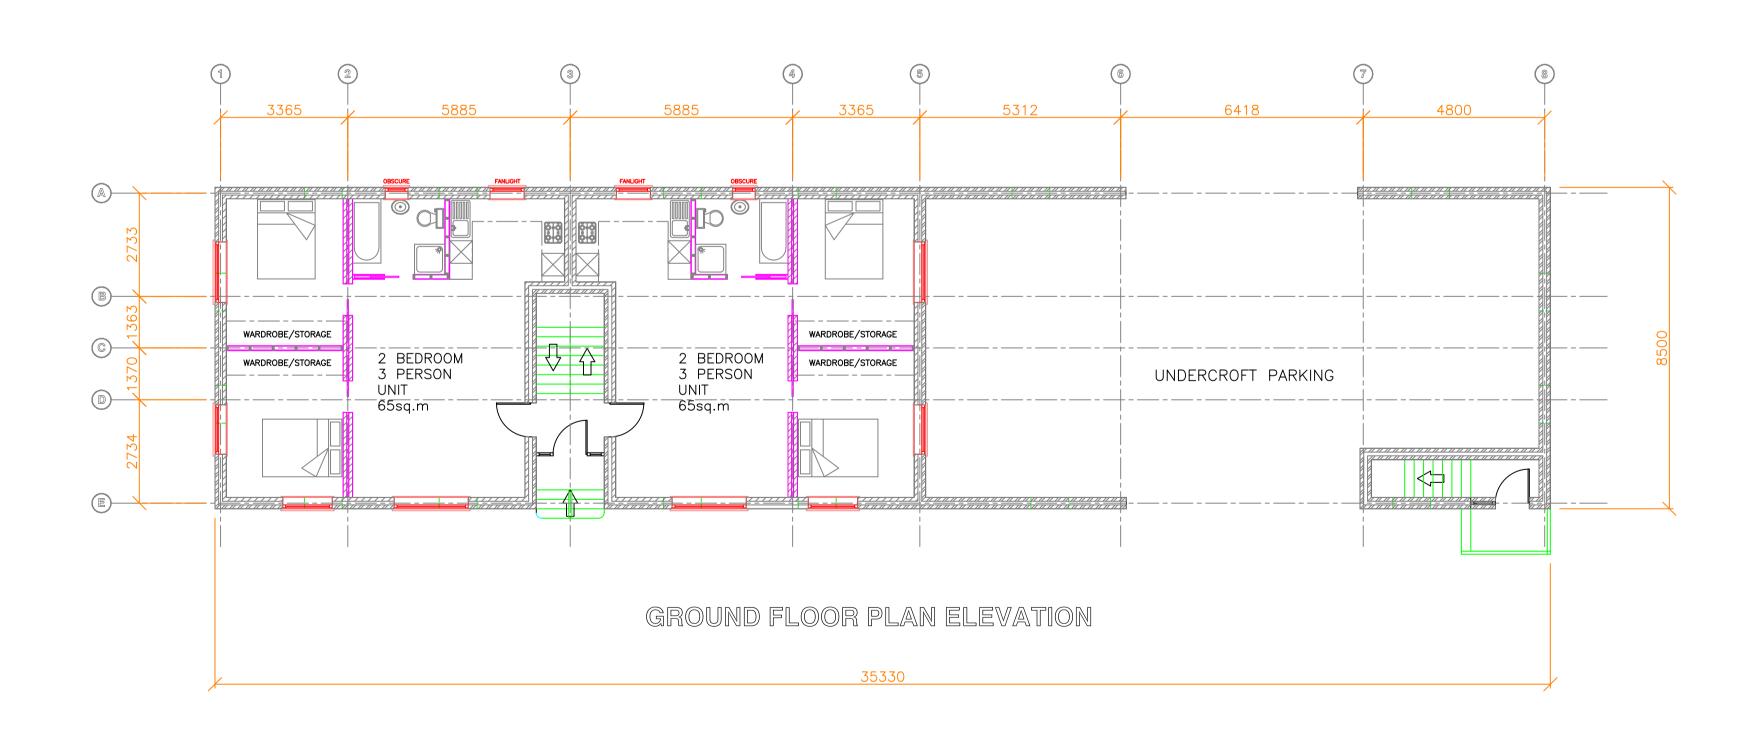

BLDG1 NEW BLOCK

provisional issue issued for DESIGN DISCUSSION & PRELIMINARY TENDER subject to change or alteration A preliminary issue 09.04.20 client — p h jackson **LIMEBLUE** innovation freestone yard, park street colnbrook, slough SL3 OHT post office buildings freestone yard, park street colnbrook SL3 OHT PROPOSED DEVELOPMENT
NEW UNIT PLUS REFURBISHED EXISTING telephone 01753 681315 fax 01753 681929 www.limeblueinno.co.uk NEW U enquiries@limeblueinno.co.uk UNITS 0 1 2 3 4 5 scalebar metres 1:100 (A1 plot)

checked

| drawn | checked | A1 sheet | drg no. rpf1138sht3a(P).dwg of x | nb. all design, dimensions, compliance with statuatory legislation, licenses, permissions, approvals & agreements to remain the sole responsibilty of client