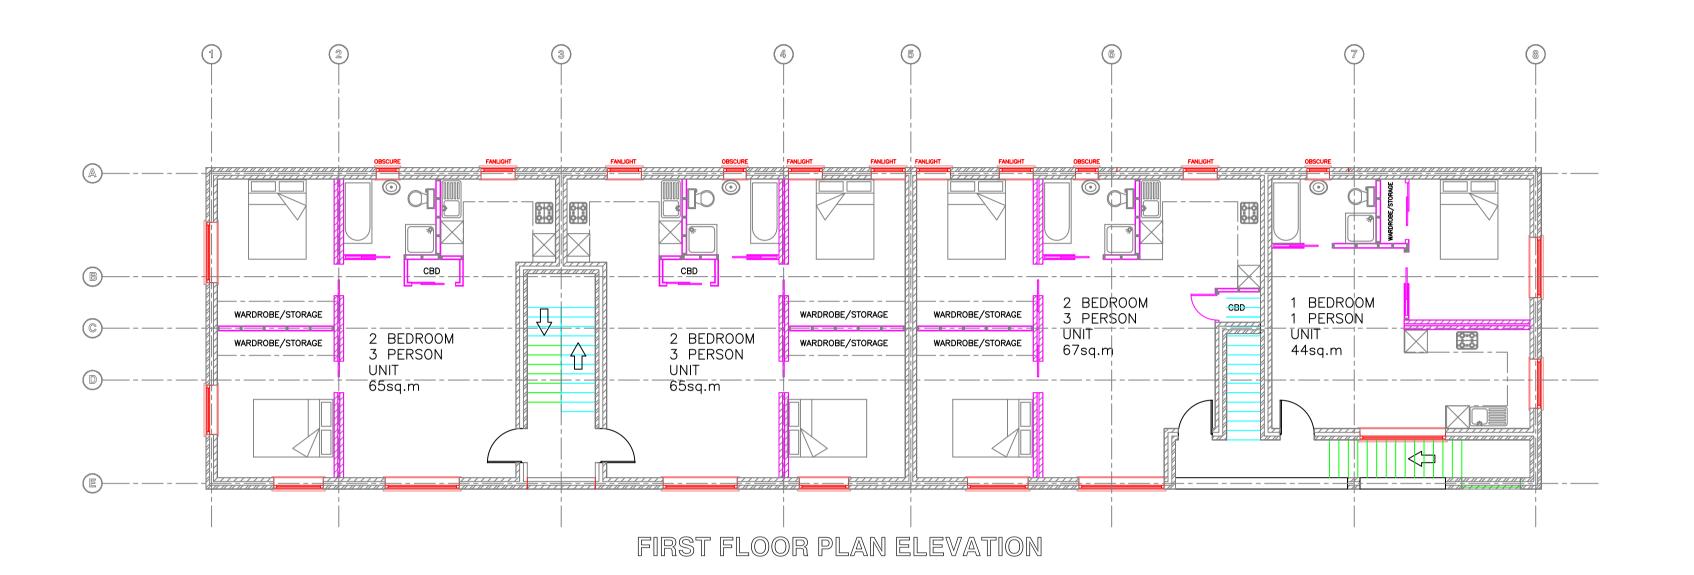

BLDG1 NEW BLOCK

provisional issue issued for DESIGN DISCUSSION & PRELIMINARY TENDER subject to change or alteration A preliminary issue 09.04.20 client — p h jackson **LIMEBLUE** innovation freestone yard, park street colnbrook, slough SL3 OHT post office buildings freestone yard, park street colnbrook SL3 OHT PROPOSED DEVELOPMENT
NEW UNIT PLUS REFURBISHED EXISTING telephone 01753 681315 fax 01753 681929 www.limeblueinno.co.uk NEW U enquiries@limeblueinno.co.uk UNITS 0 1 2 3 4 5 scalebar metres 1:100 (A1 plot)

checked

| drawn | checked | A1 sheet | drg no. rpf1138sht3a(P).dwg of x | nb. all design, dimensions, compliance with statuatory legislation, licenses, permissions, approvals & agreements to remain the sole responsibilty of client