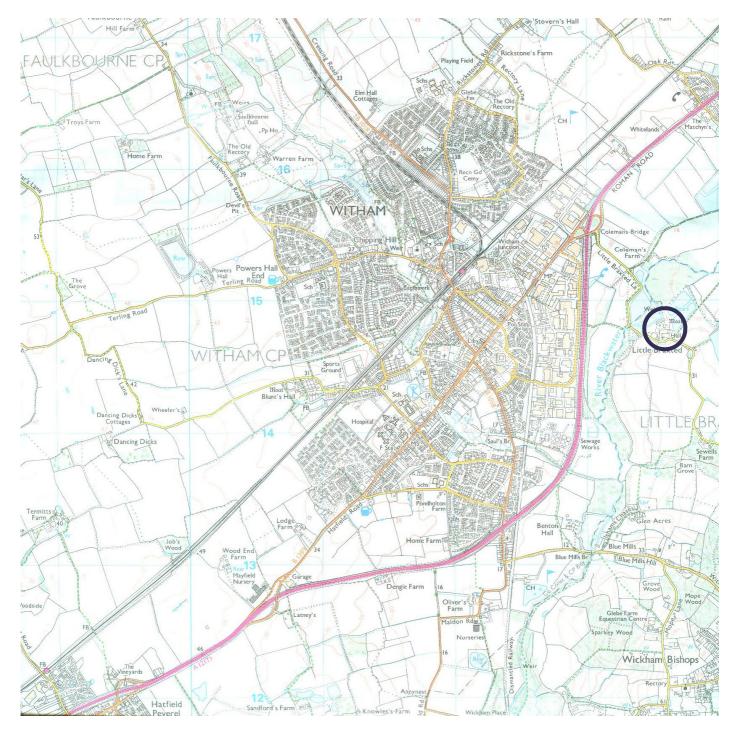

#### Location

The property is situated 3/4 mile to the south east of the A12 (Junction 22) at Witham.

Witham is an established commercial centre situated between Colchester and Chelmsford. Approximately 25 miles to the south west the A12 links to the M25 whilst east bound the A12 gives access to the east coast ports of Felixstowe and Harwich.

Witham town centre benefits from a mainline train station offering a frequent service to London Liverpool street with a journey time of approximately 45 minutes.

Witham town centre is within 1.5 miles and offers all the usual facilities including banking, retail and restaurants.