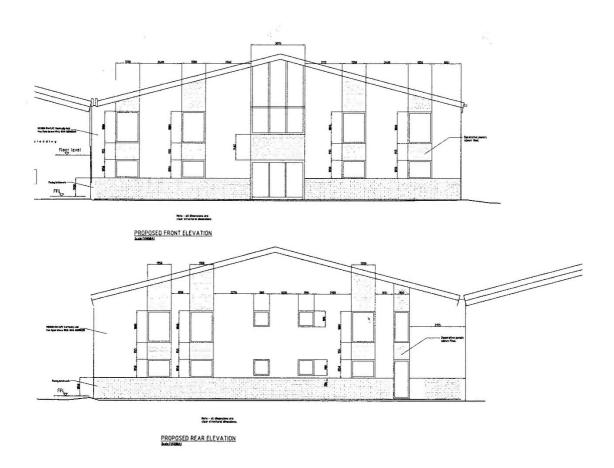

Once complete the offices will comprises two ground floor office suits which can be taken individually or as a whole. The offices will be open plan and will benefit from a meeting room, kitchenette and WC facilities.

#### Accommodation

The premises provide the following accommodation and approximate floor areas:

 Suite 1
 130.06 sq. M.
 1,400 sq. ft.

 Suite 2
 130.06 sq. M.
 1,400 sq. ft.

 Total
 260.12 sq. m.
 2,800 sq. ft.