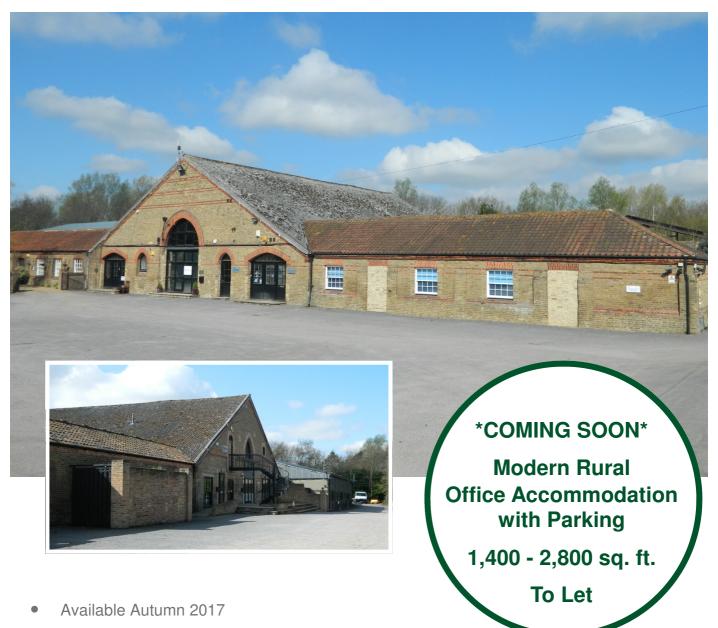

# Little Braxted Hall, Witham Road, Little Braxted, CM8 3EU

- 3/4 Mile from the A12 (Junction 22)
- 1.5 Miles from Witham Town Centre / Mainline Train Station
- High Speed Broadband Connection
- WC and Kitchenette Facilities
- Parking

#### **Description**

Little Braxted Hall is a quality rural business development which is home to a variety of businesses. The development benefits from ample parking, outdoor seating overlooking a fishing lake and an indoor tennis court.

#### Accommodation

The premises provide the following accommodation and approximate floor areas:

 Suite 1
 130.06 sq. M.
 1,400 sq. ft.

 Suite 2
 130.06 sq. M.
 1,400 sq. ft.

 Total
 260.12 sq. m.
 2,800 sq. ft.