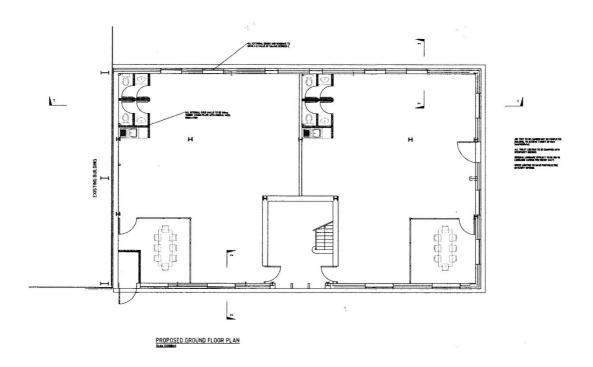

Once complete the offices will comprises two ground floor office suits which can be taken individually or as a whole. The offices will be open plan and will benefit from a meeting room, kitchenette and WC facilities.

#### Accommodation

The premises provide the following accommodation and approximate floor areas:

 Suite 1
 130.06 sq. M.
 1,400 sq. ft.

 Suite 2
 130.06 sq. M.
 1,400 sq. ft.

 Total
 260.12 sq. m.
 2,800 sq. ft.