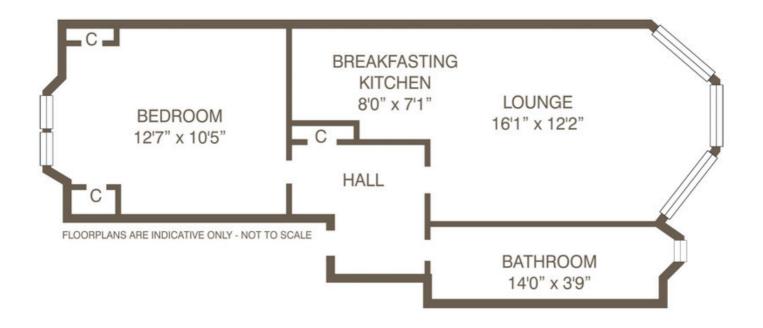

The accommodation in full extends to a welcoming reception hallway with shelved storage cupboard off, a stunning front facing lounge with focal point fireplace and feature broad three section bay window to the front, open plan breakfasting kitchen with integral oven, hob and fridge freezer, double bedroom at the rear with shelved storage and a well-appointed galley style bathroom comprising of a white three piece suite with electric shower over bath.