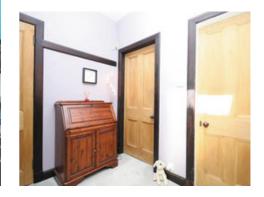

The accommodation in full extends to a welcoming reception hallway with shelved storage cupboard off, a stunning front facing lounge with focal point fireplace and feature broad three section bay window to the front, open plan breakfasting kitchen with integral oven, hob and fridge freezer, double bedroom at the rear with shelved storage and a well-appointed galley style bathroom comprising of a white three piece suite with electric shower over bath.