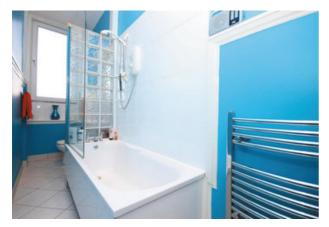

The accommodation in full extends to a welcoming reception hallway with shelved storage cupboard off, a stunning front facing lounge with focal point fireplace and feature broad three section bay window to the front, open plan breakfasting kitchen with integral oven, hob and fridge freezer, double bedroom at the rear with shelved storage and a well-appointed galley style bathroom comprising of a white three piece suite with electric shower over bath.