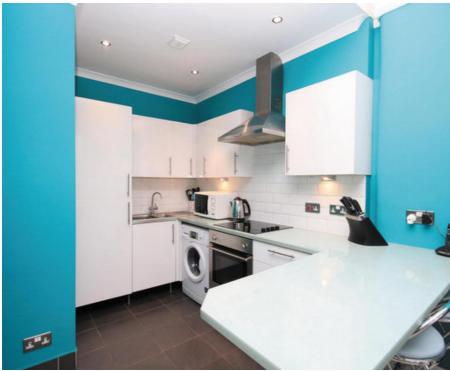

The property has been extensively upgraded internally and is offered for sale in turn key condition. The specification includes tasteful décor and quality floor coverings throughout, restored box panelled doors, a really stylish and contemporary kitchen with breakfast bar, under pelmet lighting and some integral appliances, an upgraded bathroom, replacement double glazing and system of gas fired central heating with a highly efficient Worcester Bosch combination boiler.

The accommodation in full extends to a welcoming reception hallway with shelved storage cupboard off, a stunning front facing lounge with focal point fireplace and feature broad three section bay window to the front, open plan breakfasting kitchen with integral oven, hob and fridge freezer, double bedroom at the rear with shelved storage and a well-appointed galley style bathroom comprising of a white three piece suite with electric shower over bath.