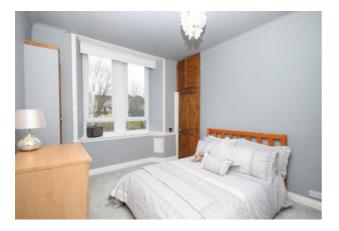

The accommodation in full extends to a welcoming reception hallway with shelved storage cupboard off, a stunning front facing lounge with focal point fireplace and feature broad three section bay window to the front, open plan breakfasting kitchen with integral oven, hob and fridge freezer, double bedroom at the rear with shelved storage and a well-appointed galley style bathroom comprising of a white three piece suite with electric shower over bath.