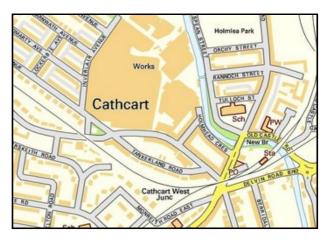

Externally, there is a well-tended communal residents' garden at the rear of the building which provides both drying facilities and refuse stores.

The property is quietly situated within the highly popular Cathcart district to the south of Glasgow and is conveniently placed for access to all amenities including shops, supermarkets and excellent public transport services including Cathcart Train Station which is only a short distance away. Nearby Shawlands offers a more extensive range of amenities. In addition to this, there are excellent road links close by giving easy access to Glasgow City Centre and the Central Belt motorway system.

### **Travel Directions**

From Pacitti Jones office in Shawlands, travel south on Kilmarnock Road and pass under the railway bridge. At the next set of traffic lights turn left onto Newlands Road. Continue along beyond the railway bridge where the property sits on the right hand side.