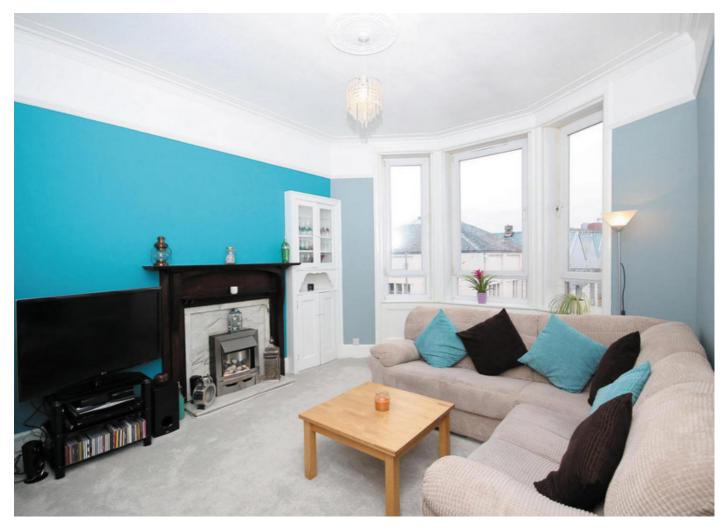

The accommodation in full extends to a welcoming reception hallway with shelved storage cupboard off, a stunning front facing lounge with focal point fireplace and feature broad three section bay window to the front, open plan breakfasting kitchen with integral oven, hob and fridge freezer, double bedroom at the rear with shelved storage and a well-appointed galley style bathroom comprising of a white three piece suite with electric shower over bath.