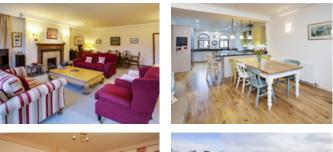

Offers Over £545,000

The City of Perth is close by and offers a wide selection of high street shopping, business, social and recreational amenities including primary school all of which are within a reasonably short walking distance from the dwelling. There is straightforward access to the Dundee Road which links directly to the A90 and M90 arterial roads to Dundee and Edinburgh. The interior accommodation has been newly refurbished and upgraded to a very high standard with quality fixtures and fittings throughout. A stunning addition has been the creation of an open plan family room and with a bespoke Harvey Jones fitted kitchen all enhanced by new solid oak flooring. The hallway has been redesigned and is now a welcoming entrance space with original oak flooring and an oak staircase taking you up to the converted attic which now comprises two good sized double bedrooms and a family shower room. Further internal features include two generous double bedrooms on the ground floor. The master bedroom has the added extra of a dressing room and both bedrooms have en-suite amenities. Externally there are two brick built outhouses, a greenhouse and a covered patio overlooking the garden accessed from the lounge and the family room.