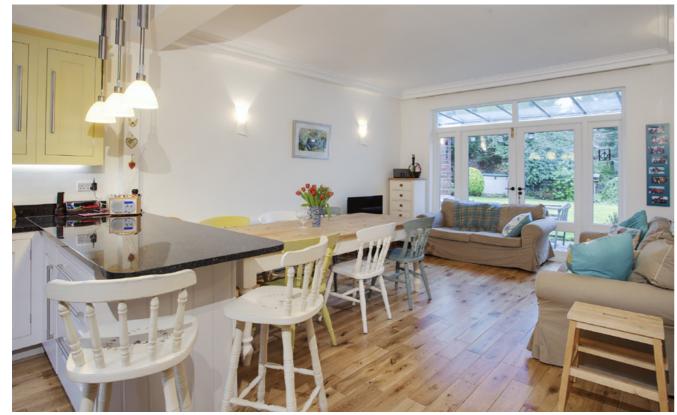

Offers Over £545,000

The City of Perth is close by and offers a wide selection of high street shopping, business, social and recreational amenities including primary school all of which are within a reasonably short walking distance from the dwelling. There is straightforward access to the Dundee Road which links directly to the A90 and M90 arterial roads to Dundee and Edinburgh. The interior accommodation has been newly refurbished and upgraded to a very high standard with quality fixtures and fittings throughout. A stunning addition has been the creation of an open plan family room and with a bespoke Harvey Jones fitted kitchen all enhanced by new solid oak flooring. The hallway has been redesigned and is now a welcoming entrance space with original oak flooring and an oak staircase taking you up to the converted attic which now comprises two good sized double bedrooms and a family shower room. Further internal features include two generous double bedrooms on the ground floor. The master bedroom has the added extra of a dressing room and both bedrooms have en-suite amenities. Externally there are two brick built outhouses, a greenhouse and a covered patio overlooking the garden accessed from the lounge and the family room.