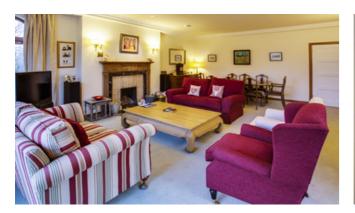

Offers Over £545,000

The City of Perth is close by and offers a wide selection of high street shopping, business, social and recreational amenities including primary school all of which are within a reasonably short walking distance from the dwelling. There is straightforward access to the Dundee Road which links directly to the A90 and M90 arterial roads to Dundee and Edinburgh. The interior accommodation has been newly refurbished and upgraded to a very high standard with quality fixtures and fittings throughout. A stunning addition has been the creation of an open plan family room and with a bespoke Harvey Jones fitted kitchen all enhanced by new solid oak flooring. The hallway has been redesigned and is now a welcoming entrance space with original oak flooring and an oak staircase taking you up to the converted attic which now comprises two good sized double bedrooms and a family shower room. Further internal features include two generous double bedrooms on the ground floor. The master bedroom has the added extra of a dressing room and both bedrooms have en-suite amenities. Externally there are two brick built outhouses, a greenhouse and a covered patio overlooking the garden accessed from the lounge and the family room.

## Fourways, Hatton Road, Perth, Perthshire, PH2 7DB Room Dimensions

| Lounge/Dining Room               | 23'10 x 17'7  | (7.26m x 5.36m)  |
|----------------------------------|---------------|------------------|
| Kitchen/Family Room              | 30'4 x 12'8   | (9.25m x 3.86m)  |
| Utility Room                     | 15'6 x 8'4    | (4.72m x 2.54m)  |
| Cloakroom                        | 10'1 x 5'10   | (3.07m x 1.78m)  |
| Master Bedroom                   | 17'7 x 14'10  | (5.36m x 4.52m ) |
| Dressing Room                    | 11'6 x 7'10   | (3.51m x 2.39m)  |
| En-Suite Shower Room             | 8'4 x 5'9     | (2.54m x 1.75m)  |
| Bedroom                          | 15'9 x 14'10  | (4.80m x 4.52m)  |
| En-Suite Bathroom                | 8'7 x 7'9     | (2.62m x 2.36m)  |
| Upper Floor – Bedroom            | 15'9 x 14'8   | (4.80m x 4.47m)  |
| Upper Floor – Bedroom            | 14'8 x 13'8   | (4.47m x 4.17m)  |
| Upper Floor - Family Shower Room | 8'9×7'1       | (2.67m x 2.16m)  |
| Double Garage                    | 19'10 x 17'11 | (6.05m x 5.46m ) |
|                                  |               |                  |