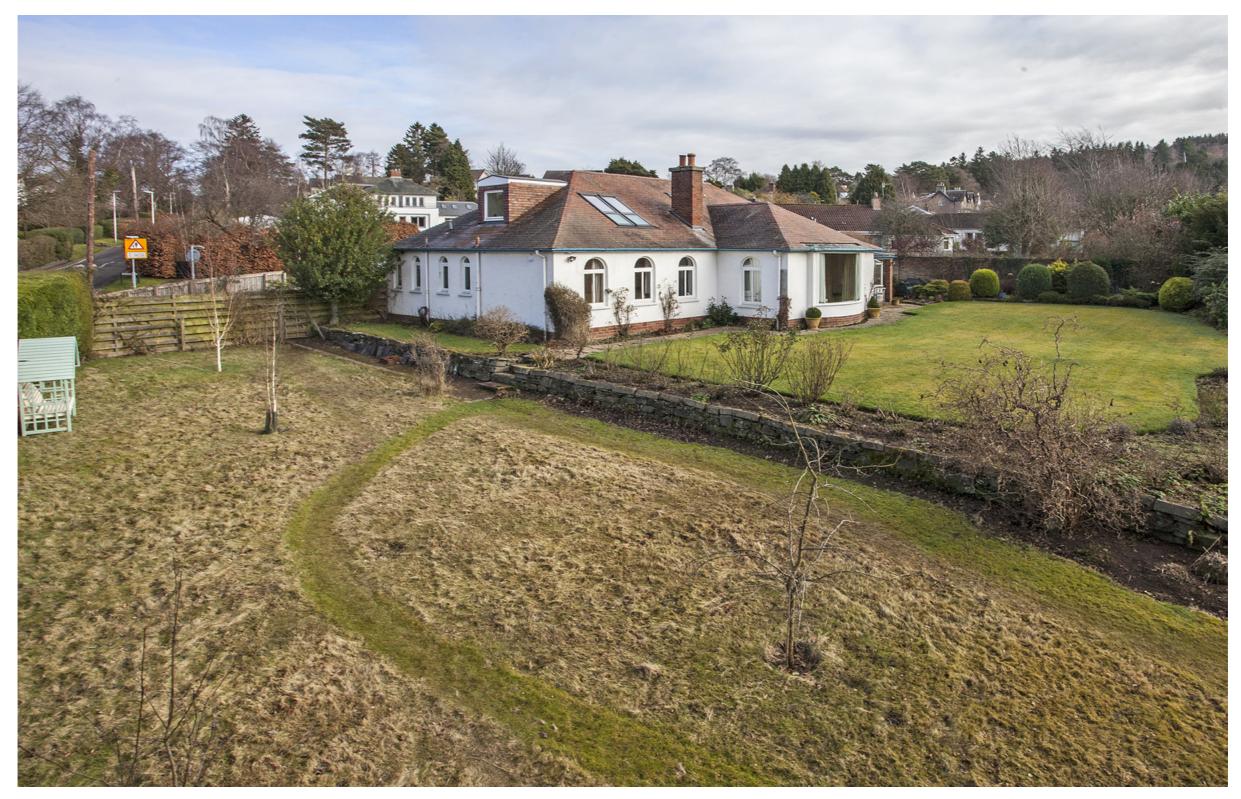

Offers Over £545,000

The City of Perth is close by and offers a wide selection of high street shopping, business, social and recreational amenities including primary school all of which are within a reasonably short walking distance from the dwelling. There is straightforward access to the Dundee Road which links directly to the A90 and M90 arterial roads to Dundee and Edinburgh. The interior accommodation has been newly refurbished and upgraded to a very high standard with quality fixtures and fittings throughout. A stunning addition has been the creation of an open plan family room and with a bespoke Harvey Jones fitted kitchen all enhanced by new solid oak flooring. The hallway has been redesigned and is now a welcoming entrance space with original oak flooring and an oak staircase taking you up to the converted attic which now comprises two good sized double bedrooms and a family shower room. Further internal features include two generous double bedrooms on the ground floor. The master bedroom has the added extra of a dressing room and both bedrooms have en-suite amenities. Externally there are two brick built outhouses, a greenhouse and a covered patio overlooking the garden accessed from the lounge and the family room.