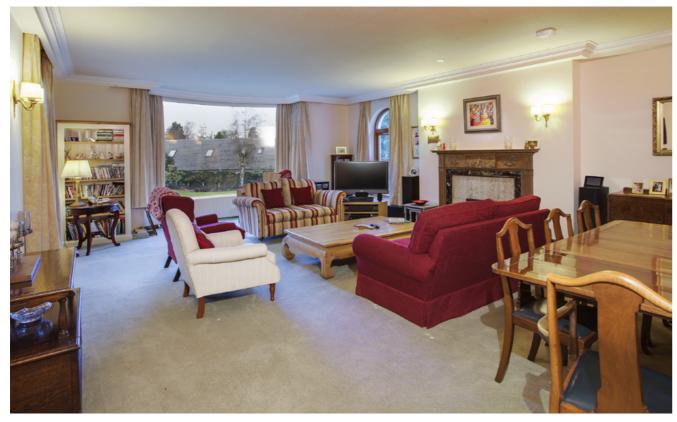

Offers Over £545,000

The City of Perth is close by and offers a wide selection of high street shopping, business, social and recreational amenities including primary school all of which are within a reasonably short walking distance from the dwelling. There is straightforward access to the Dundee Road which links directly to the A90 and M90 arterial roads to Dundee and Edinburgh. The interior accommodation has been newly refurbished and upgraded to a very high standard with quality fixtures and fittings throughout. A stunning addition has been the creation of an open plan family room and with a bespoke Harvey Jones fitted kitchen all enhanced by new solid oak flooring. The hallway has been redesigned and is now a welcoming entrance space with original oak flooring and an oak staircase taking you up to the converted attic which now comprises two good sized double bedrooms and a family shower room. Further internal features include two generous double bedrooms on the ground floor. The master bedroom has the added extra of a dressing room and both bedrooms have en-suite amenities. Externally there are two brick built outhouses, a greenhouse and a covered patio overlooking the garden accessed from the lounge and the family room.

## Fourways, Hatton Road, Perth, Perthshire, PH2 7DB Room Dimensions

| Lounge/Dining Room               | 23'10 x 17'7  | (7.26m x 5.36m)  |
|----------------------------------|---------------|------------------|
| Kitchen/Family Room              | 30'4 x 12'8   | (9.25m x 3.86m)  |
| Utility Room                     | 15'6 x 8'4    | (4.72m x 2.54m)  |
| Cloakroom                        | 10'1 x 5'10   | (3.07m x 1.78m)  |
| Master Bedroom                   | 17'7 x 14'10  | (5.36m x 4.52m ) |
| Dressing Room                    | 11'6 x 7'10   | (3.51m x 2.39m)  |
| En-Suite Shower Room             | 8'4 x 5'9     | (2.54m x 1.75m)  |
| Bedroom                          | 15'9 x 14'10  | (4.80m x 4.52m)  |
| En-Suite Bathroom                | 8'7 x 7'9     | (2.62m x 2.36m)  |
| Upper Floor – Bedroom            | 15'9 x 14'8   | (4.80m x 4.47m)  |
| Upper Floor – Bedroom            | 14'8 x 13'8   | (4.47m x 4.17m)  |
| Upper Floor - Family Shower Room | 8'9×7'1       | (2.67m x 2.16m)  |
| Double Garage                    | 19'10 x 17'11 | (6.05m x 5.46m ) |
|                                  |               |                  |