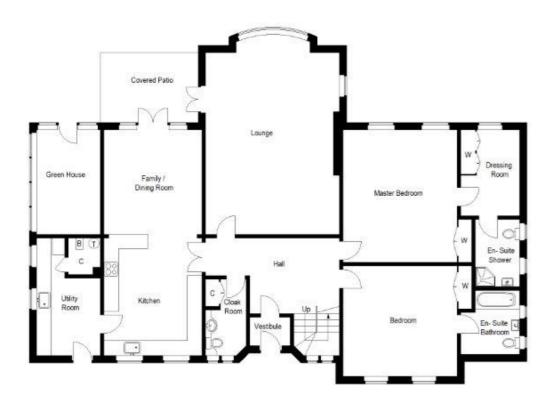

The heating system has also been upgraded with the installation of a new boiler with a "Mega Flo" hot water system. This is backed up by double glazed windows throughout most of the property. A glance at the floor plan will only illustrate the room layout therefore viewing is strongly recommended to fully appreciate the bright and spacious accommodation, the location and proximity to amenities.

## Fourways, Hatton Road, Perth, Perthshire, PH2 7DB Room Dimensions

| Lounge/Dining Room               | 23'10 x 17'7  | (7.26m x 5.36m)  |
|----------------------------------|---------------|------------------|
| Kitchen/Family Room              | 30'4 x 12'8   | (9.25m x 3.86m)  |
| Utility Room                     | 15'6 x 8'4    | (4.72m x 2.54m)  |
| Cloakroom                        | 10'1 x 5'10   | (3.07m x 1.78m)  |
| Master Bedroom                   | 17'7 x 14'10  | (5.36m x 4.52m ) |
| Dressing Room                    | 11'6 x 7'10   | (3.51m x 2.39m)  |
| En-Suite Shower Room             | 8'4 x 5'9     | (2.54m x 1.75m)  |
| Bedroom                          | 15'9 x 14'10  | (4.80m x 4.52m)  |
| En-Suite Bathroom                | 8'7 x 7'9     | (2.62m x 2.36m)  |
| Upper Floor – Bedroom            | 15'9 x 14'8   | (4.80m x 4.47m)  |
| Upper Floor – Bedroom            | 14'8 x 13'8   | (4.47m x 4.17m)  |
| Upper Floor - Family Shower Room | 8'9×7'1       | (2.67m x 2.16m)  |
| Double Garage                    | 19'10 x 17'11 | (6.05m x 5.46m ) |
|                                  |               |                  |

Ground Floor

Perth: 17-21 George Street, Perth, Perthshire PH1 5JY Tel 01738 443456 E: perth@thorntons-law.co.uk

St Andrews: Tel 01334 474200 E: standrews@thorntons-law.co.uk

Anstruther: Tel 01333 310481 E: anstruther@thorntons-law.co.uk Arbroath: Tel 01241 876633 E: arbroath@thorntons-law.co.uk Cupar: Tel 01334 656564 E: cupar@thorntons-law.co.uk Dundee: Tel 01382 200099 E: dundee@thorntons-law.co.uk Edinburgh: Tel 0131 225 8705 E: edinburgh@thorntons-law.co.uk Forfar: Tel 01307 466886 E: forfar@thorntons-law.co.uk Kirkcaldy: Tel 01592 803400 E: kirkcaldy@thorntons-law.co.uk Montrose: Tel 01674 673444 E: montrose@thorntons-law.co.uk