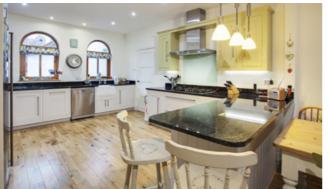

Offers Over £545,000

The City of Perth is close by and offers a wide selection of high street shopping, business, social and recreational amenities including primary school all of which are within a reasonably short walking distance from the dwelling. There is straightforward access to the Dundee Road which links directly to the A90 and M90 arterial roads to Dundee and Edinburgh. The interior accommodation has been newly refurbished and upgraded to a very high standard with quality fixtures and fittings throughout. A stunning addition has been the creation of an open plan family room and with a bespoke Harvey Jones fitted kitchen all enhanced by new solid oak flooring. The hallway has been redesigned and is now a welcoming entrance space with original oak flooring and an oak staircase taking you up to the converted attic which now comprises two good sized double bedrooms and a family shower room. Further internal features include two generous double bedrooms on the ground floor. The master bedroom has the added extra of a dressing room and both bedrooms have en-suite amenities. Externally there are two brick built outhouses, a greenhouse and a covered patio overlooking the garden accessed from the lounge and the family room.