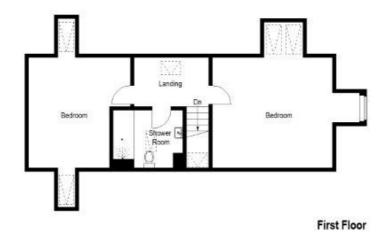

The heating system has also been upgraded with the installation of a new boiler with a "Mega Flo" hot water system. This is backed up by double glazed windows throughout most of the property. A glance at the floor plan will only illustrate the room layout therefore viewing is strongly recommended to fully appreciate the bright and spacious accommodation, the location and proximity to amenities.

## Fourways, Hatton Road, Perth, Perthshire, PH2 7DB Room Dimensions

| Lounge/Dining Room               | 23'10 x 17'7  | (7.26m x 5.36m)  |
|----------------------------------|---------------|------------------|
| Kitchen/Family Room              | 30'4 x 12'8   | (9.25m x 3.86m)  |
| Utility Room                     | 15'6 x 8'4    | (4.72m x 2.54m)  |
| Cloakroom                        | 10'1 x 5'10   | (3.07m x 1.78m)  |
| Master Bedroom                   | 17'7 x 14'10  | (5.36m x 4.52m ) |
| Dressing Room                    | 11'6 x 7'10   | (3.51m x 2.39m)  |
| En-Suite Shower Room             | 8'4 x 5'9     | (2.54m x 1.75m)  |
| Bedroom                          | 15'9 x 14'10  | (4.80m x 4.52m)  |
| En-Suite Bathroom                | 8'7 x 7'9     | (2.62m x 2.36m)  |
| Upper Floor – Bedroom            | 15'9 x 14'8   | (4.80m x 4.47m)  |
| Upper Floor – Bedroom            | 14'8 x 13'8   | (4.47m x 4.17m)  |
| Upper Floor - Family Shower Room | 8'9×7'1       | (2.67m x 2.16m)  |
| Double Garage                    | 19'10 x 17'11 | (6.05m x 5.46m ) |
|                                  |               |                  |