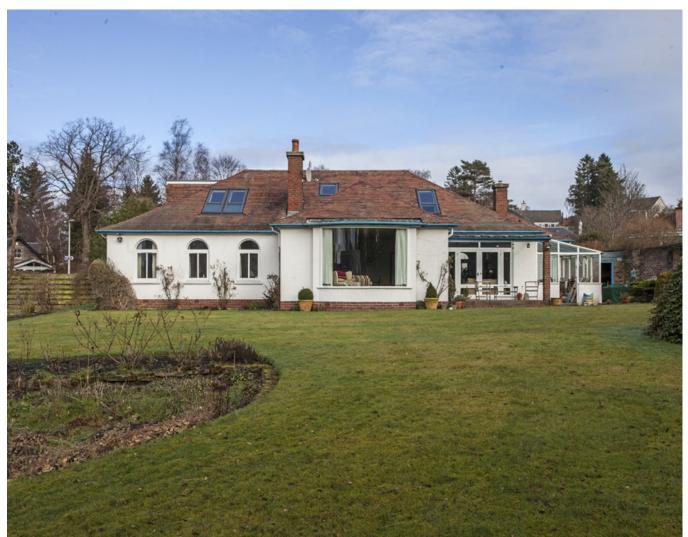

Offers Over £545,000

The City of Perth is close by and offers a wide selection of high street shopping, business, social and recreational amenities including primary school all of which are within a reasonably short walking distance from the dwelling. There is straightforward access to the Dundee Road which links directly to the A90 and M90 arterial roads to Dundee and Edinburgh. The interior accommodation has been newly refurbished and upgraded to a very high standard with quality fixtures and fittings throughout. A stunning addition has been the creation of an open plan family room and with a bespoke Harvey Jones fitted kitchen all enhanced by new solid oak flooring. The hallway has been redesigned and is now a welcoming entrance space with original oak flooring and an oak staircase taking you up to the converted attic which now comprises two good sized double bedrooms and a family shower room. Further internal features include two generous double bedrooms on the ground floor. The master bedroom has the added extra of a dressing room and both bedrooms have en-suite amenities. Externally there are two brick built outhouses, a greenhouse and a covered patio overlooking the garden accessed from the lounge and the family room.