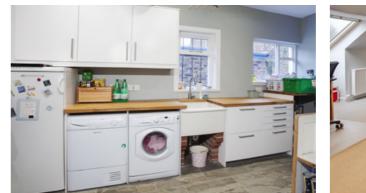

Offers Over £545,000

The City of Perth is close by and offers a wide selection of high street shopping, business, social and recreational amenities including primary school all of which are within a reasonably short walking distance from the dwelling. There is straightforward access to the Dundee Road which links directly to the A90 and M90 arterial roads to Dundee and Edinburgh. The interior accommodation has been newly refurbished and upgraded to a very high standard with quality fixtures and fittings throughout. A stunning addition has been the creation of an open plan family room and with a bespoke Harvey Jones fitted kitchen all enhanced by new solid oak flooring. The hallway has been redesigned and is now a welcoming entrance space with original oak flooring and an oak staircase taking you up to the converted attic which now comprises two good sized double bedrooms and a family shower room. Further internal features include two generous double bedrooms on the ground floor. The master bedroom has the added extra of a dressing room and both bedrooms have en-suite amenities. Externally there are two brick built outhouses, a greenhouse and a covered patio overlooking the garden accessed from the lounge and the family room.