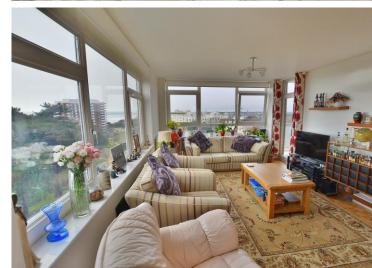

This fantastic bright and spacious apartment commands the most incredible views out over Bournemouth towards the sea, and from the Isle of Wight around to The Purbecks. These views are available from every room (except the bathroom).

On entering the bright and spacious triple aspect sitting/dining room your breath is simply taken away by the jaw-dropping views. It is so rare to find an apartment that is so central to Bournemouth Town Centre with its diverse range of shops bars and restaurants and sandy beaches. From here

you can also access the private balcony.

Features include three bedrooms, all having stunning urban/sea views, a wonderful modern fitted kitchen with granite worktops, induction hob and stainless steel oven and integrated fridge freezer and dishwasher.