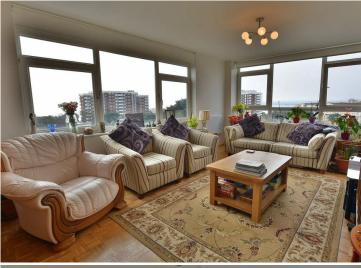

On entering the bright and spacious triple aspect sitting/dining room your breath is simply taken away by the jaw-dropping views. It is so rare to find an apartment that is so central to Bournemouth Town Centre with its diverse range of shops bars and restaurants and sandy beaches. From here

you can also access the private balcony.

Features include three bedrooms, all having stunning urban/sea views, a wonderful modern fitted kitchen with granite worktops, induction hob and stainless steel oven and integrated fridge freezer and dishwasher.