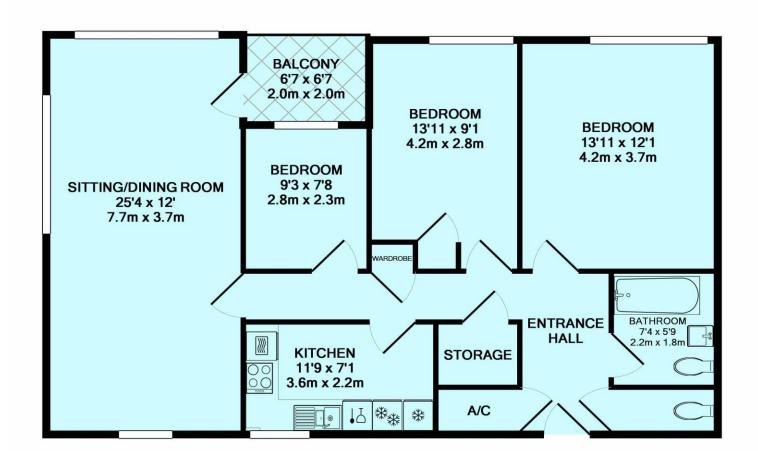

## TOTAL APPROX. FLOOR AREA 985 SQ.FT. (91.5 SQ.M.)

Whilst every attempt has been made to ensure the accuracy of the floor plan contained here, measurements of doors, windows, rooms and any other items are approximate and no responsibility is taken for any error, omission, or mis-statement. This plan is for illustrative purposes only and should be used as such by any prospective purchaser. The services, systems and appliances shown have not been tested and no guarantee as to their operability or efficiency can be given

Made with Metropix ©2017