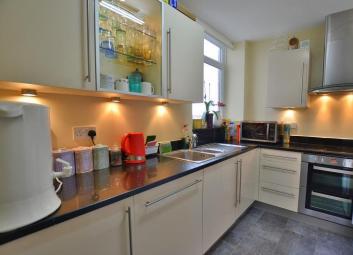

you can also access the private balcony.

Features include three bedrooms, all having stunning urban/sea views, a wonderful modern fitted kitchen with granite worktops, induction hob and stainless steel oven and integrated fridge freezer and dishwasher.