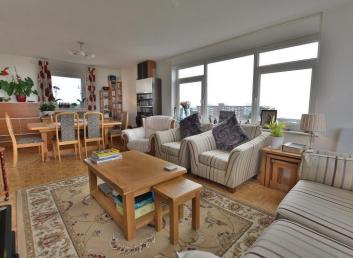

On entering the bright and spacious triple aspect sitting/dining room your breath is simply taken away by the jaw-dropping views. It is so rare to find an apartment that is so central to Bournemouth Town Centre with its diverse range of shops bars and restaurants and sandy beaches. From here

you can also access the private balcony.

Features include three bedrooms, all having stunning urban/sea views, a wonderful modern fitted kitchen with granite worktops, induction hob and stainless steel oven and integrated fridge freezer and dishwasher.