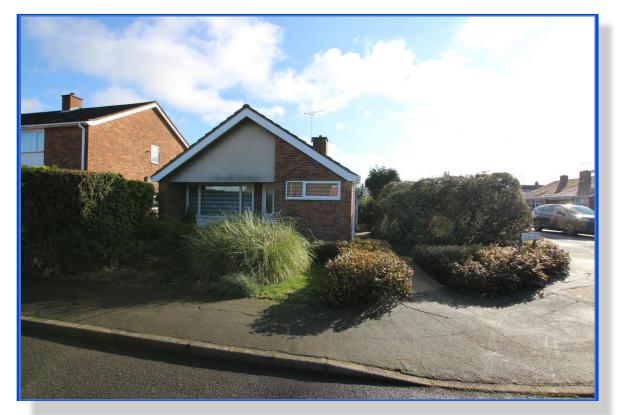

## 2 SIDLAW GROVE, LINCOLN. LN5 9AR

This is a detached bungalow situated on a corner plot in a popular residential area to the south of the City.

The accommodation which would benefit from a scheme of refurbishment comprises; Entrance Porch, Lounge Diner, Breakfast Kitchen, two Double Bedrooms and Bathroom. There is gas central heating and uPVC double glazing.

Established trees, shrubs and hedging with small area of lawn to front and enclosed garden to the rear.

NO ONWARD CHAIN

43 Silver Street, Lincoln, Lincs LN2 1EH Tel: 01522 538888 Fax: 01522 589988 E-mail: lincoln@robert-bell.org Website: www.robert-bell.org

#### **OUTSIDE**

This is a detached bungalow set on a corner plot with gardens to three sides. The front and side gardens have established trees, shrubs and hedging with small area of lawn and concrete pathway leading through to the rear garden and side entrance door. A dropped kerb is in place offering potential for installing vehicular access for off street parking (subject to Local Authority consent).

The good size rear garden has areas of lawn, a wooden shed and compost bin. There is established hedging and panelled fencing as appropriate to boundaries.

Rear elevation

Site location

**SERVICES**: The agents would like to point out that the services of this property have not been checked and this matter is left to the prospective purchaser to make appropriate further enquiries.