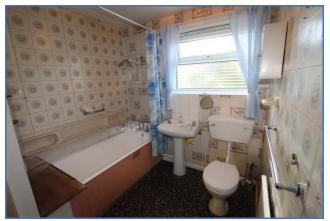

Kitchen area

Breakfast area

**BATHROOM** [8' 8" x 7' 3" (2.64m x 2.34m)] having double glazed decorative obscure window to side aspect; built in airing cupboard with shelf, bath with taps and shower head adaptor, pedestal wash hand basin, low level WC, radiator, vinyl floor covering, wall mounted towel rail, glass shelf and bathroom cabinet.

Bathroom