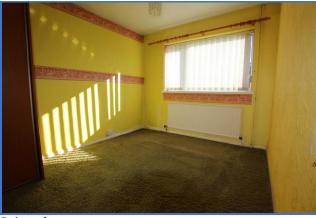

**LOUNGE DINER** [17' 9" x 11' 8" (5.41m x 3.55m)] benefitting from dual aspect windows, one large picture window with opening lights to front garden and 2nd window to side aspect. There are two ceiling lights, coving, wall mounted shelving, tiled fireplace with inset electric fire, carpeted floor, radiator, TV aerial point and power points. Doorway leads to: