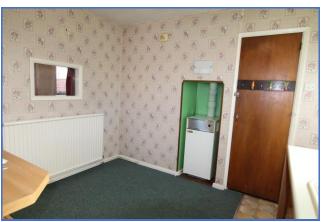

Lounge diner

**REAR LOBBY** with ceiling light and access hatch to roof space. uPVC concertina door to

**BEDROOM 1** [11' 9" x 8' 9" (3.58m x 2.66m)] having double glazed window overlooking the rear garden; built in wardrobe, carpeted floor, radiator, ceiling light and power points.