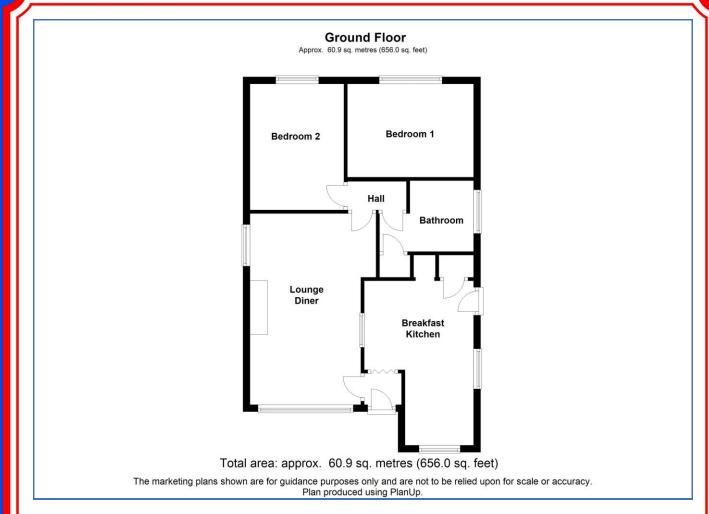

### **ACCOMMODATION**

uPVC covered double glazed entrance door with decorative inset panels leading to:

**ENTRANCE PORCH** [3' 4" x 2' 9" (1.02m x 0.84m)] with ceiling light, carpeted floor, doorway through to:

**LOUNGE DINER** [17' 9" x 11' 8" (5.41m x 3.55m)] benefitting from dual aspect windows, one large picture window with opening lights to front garden and 2nd window to side aspect. There are two ceiling lights, coving, wall mounted shelving, tiled fireplace with inset electric fire, carpeted floor, radiator, TV aerial point and power points. Doorway leads to:

Lounge diner

**REAR LOBBY** with ceiling light and access hatch to roof space. uPVC concertina door to

**BEDROOM 1** [11' 9" x 8' 9" (3.58m x 2.66m)] having double glazed window overlooking the rear garden; built in wardrobe, carpeted floor, radiator, ceiling light and power points.

Bedroom 1

**BEDROOM 2** [11' 9" x 8' 9" (3.58m x 2.66m)] again with concertina door, double glazed window overlooking rear garden, carpeted floor, radiator and power points.

Bedroom 2

BREAKFAST KITCHEN [15' 5" x 10' 4" max (4.70m x 3.15m) narrowing in kitchen area to 6' 4" (1.93m)] having double glazed window to front aspect; range of base, drawer and eye level units, bullnose work surface areas with. inset one and half bowl sink unit. Free standing electric cooker with cooker hood above, tiled splash backs, fluorescent lighting strip and power points Space for freestanding fridge/freezer and undercounter space for white goods; Gloworm 45/60 gas fired central heating boiler set to alcove in breakfast area. Pantry cupboard housing the electric fuse box, gas meter and shelving with wooden door. Vinyl flooring to kitchen area, carpeted floor to breakfast area with radiator. uPVC double glazed decorative door to side aspect.

Kitchen area

Breakfast area

**BATHROOM** [8' 8" x 7' 3" (2.64m x 2.34m)] having double glazed decorative obscure window to side aspect; built in airing cupboard with shelf, bath with taps and shower head adaptor, pedestal wash hand basin, low level WC, radiator, vinyl floor covering, wall mounted towel rail, glass shelf and bathroom cabinet.

Bathroom