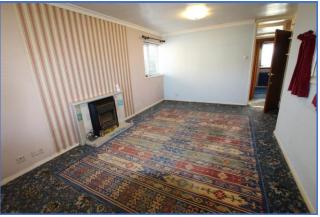

**LOUNGE DINER** [17' 9" x 11' 8" (5.41m x 3.55m)] benefitting from dual aspect windows, one large picture window with opening lights to front garden and 2nd window to side aspect. There are two ceiling lights, coving, wall mounted shelving, tiled fireplace with inset electric fire, carpeted floor, radiator, TV aerial point and power points. Doorway leads to:

Lounge diner

**REAR LOBBY** with ceiling light and access hatch to roof space. uPVC concertina door to

**BEDROOM 1** [11' 9" x 8' 9" (3.58m x 2.66m)] having double glazed window overlooking the rear garden; built in wardrobe, carpeted floor, radiator, ceiling light and power points.