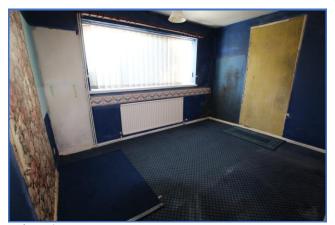

Lounge diner

**REAR LOBBY** with ceiling light and access hatch to roof space. uPVC concertina door to

**BEDROOM 1** [11' 9" x 8' 9" (3.58m x 2.66m)] having double glazed window overlooking the rear garden; built in wardrobe, carpeted floor, radiator, ceiling light and power points.

Bedroom 1

**BEDROOM 2** [11' 9" x 8' 9" (3.58m x 2.66m)] again with concertina door, double glazed window overlooking rear garden, carpeted floor, radiator and power points.

Bedroom 2

BREAKFAST KITCHEN [15' 5" x 10' 4" max (4.70m x 3.15m) narrowing in kitchen area to 6' 4" (1.93m)] having double glazed window to front aspect; range of base, drawer and eye level units, bullnose work surface areas with. inset one and half bowl sink unit. Free standing electric cooker with cooker hood above, tiled splash backs, fluorescent lighting strip and power points Space for freestanding fridge/freezer and undercounter space for white goods; Gloworm 45/60 gas fired central heating boiler set to alcove in breakfast area. Pantry cupboard housing the electric fuse box, gas meter and shelving with wooden door. Vinyl flooring to kitchen area, carpeted floor to breakfast area with radiator. uPVC double glazed decorative door to side aspect.