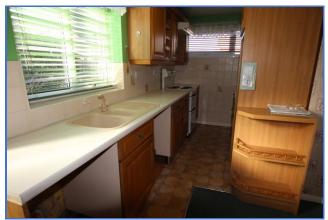

Bedroom 1

**BEDROOM 2** [11' 9" x 8' 9" (3.58m x 2.66m)] again with concertina door, double glazed window overlooking rear garden, carpeted floor, radiator and power points.

Bedroom 2

BREAKFAST KITCHEN [15' 5" x 10' 4" max (4.70m x 3.15m) narrowing in kitchen area to 6' 4" (1.93m)] having double glazed window to front aspect; range of base, drawer and eye level units, bullnose work surface areas with. inset one and half bowl sink unit. Free standing electric cooker with cooker hood above, tiled splash backs, fluorescent lighting strip and power points Space for freestanding fridge/freezer and undercounter space for white goods; Gloworm 45/60 gas fired central heating boiler set to alcove in breakfast area. Pantry cupboard housing the electric fuse box, gas meter and shelving with wooden door. Vinyl flooring to kitchen area, carpeted floor to breakfast area with radiator. uPVC double glazed decorative door to side aspect.

Kitchen area

Breakfast area

**BATHROOM** [8' 8" x 7' 3" (2.64m x 2.34m)] having double glazed decorative obscure window to side aspect; built in airing cupboard with shelf, bath with taps and shower head adaptor, pedestal wash hand basin, low level WC, radiator, vinyl floor covering, wall mounted towel rail, glass shelf and bathroom cabinet.