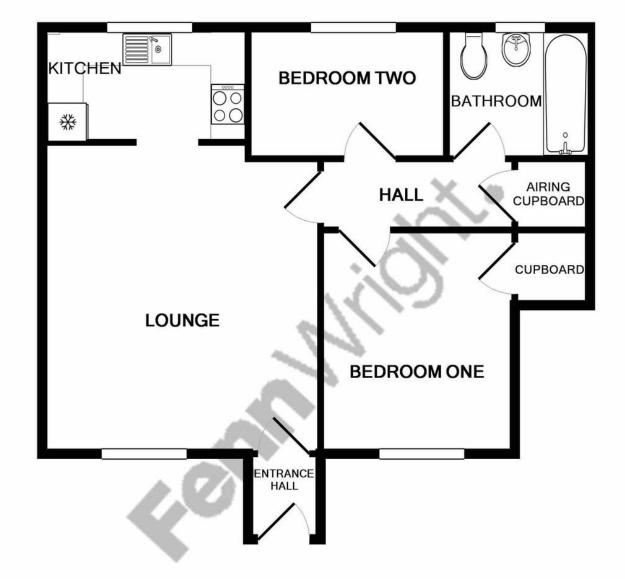

#### Viewing

To make an appointment to view this property please call us on 01245 491 111.

TOTAL APPROX. FLOOR AREA 526 SQ.FT. (48.8 SQ.M.)

Whilst every attempt has been made to ensure the accuracy of the floor plan contained here, measurements To find out more or book a viewing