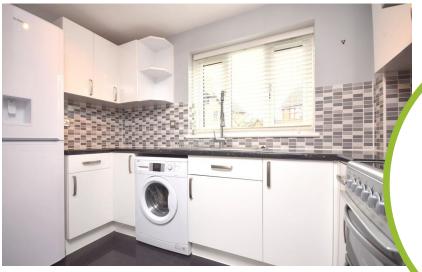

#### Kitchen

10' 1" x 5' 6" (3.07m x 1.68m) To include base and eye-level units, electric cooker with extractor hood, washing machine and fridge-freezer.