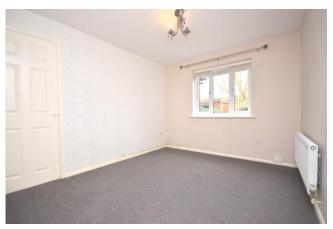

#### Bedroom one

10' 9"  $\times$  9' 4" (3.28m  $\times$  2.84m) With storage cupboard.