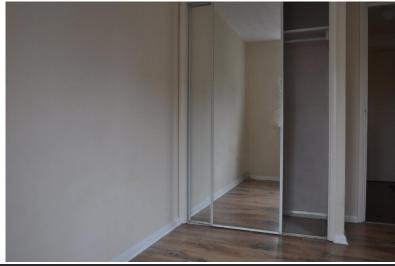

HALL Security entry phone. Cupboard. Storage heater with timer. Laminate wood effect flooring. Alarm fitted to front door for extra security.

BEDROOM 8' 07 plus wardrobe depth" x 7' 10" (2.62m x 2.39m) Built in double wardrobe with mirror sliding doors. Double aspect double glazed windows to side and rear. Storage heater with timer. Wood effect laminate flooring.