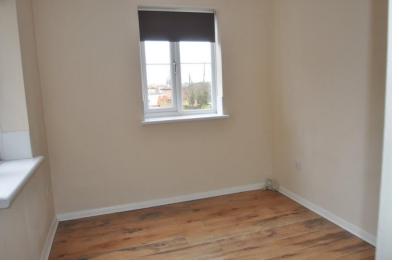

HALL Security entry phone. Cupboard. Storage heater with timer. Laminate wood effect flooring. Alarm fitted to front door for extra security.

BEDROOM 8' 07 plus wardrobe depth" x 7' 10" (2.62m x 2.39m) Built in double wardrobe with mirror sliding doors. Double aspect double glazed windows to side and rear. Storage heater with timer. Wood effect laminate flooring.