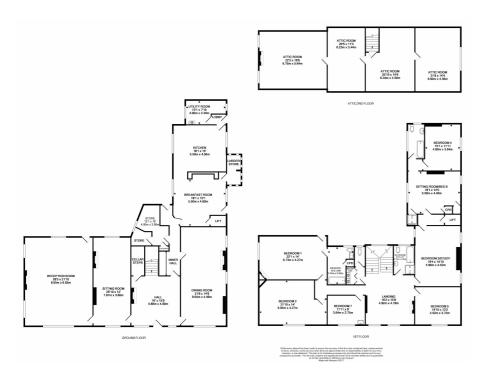

The property comprises (see floor plan), on the ground floor, an imposing entrance hall with staircase and fireplace; access to small keeping cellar; 3 large reception rooms; breakfast room with lift to 1st floor (suitable for wheelchairs plus carer); large kitchen; utility room; walk-in larder; cloakroom (original WC removed). On the first floor, a spacious landing with staircase to 2nd floor; Master bedroom with en suite bathroom; 2 further double bedrooms and 1 single bedroom; WC and boiler/airing cupboards; bathroom; a large double room currently used as a study which gives access to the rear suite with lift access comprising sitting room with shower; double bedroom and bathroom.