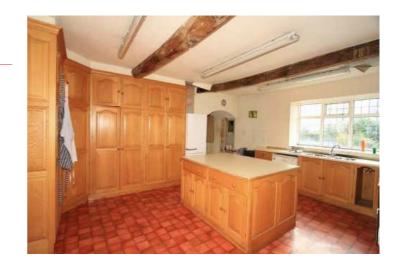

The property comprises (see floor plan), on the ground floor, an imposing entrance hall with staircase and fireplace; access to small keeping cellar; 3 large reception rooms; breakfast room with lift to 1st floor (suitable for wheelchairs plus carer); large kitchen; utility room; walk-in larder; cloakroom (original WC removed). On the first floor, a spacious landing with staircase to 2nd floor; Master bedroom with en suite bathroom; 2 further double bedrooms and 1 single bedroom; WC and boiler/airing cupboards; bathroom; a large double room currently used as a study which gives access to the rear suite with lift access comprising sitting room with shower; double bedroom and bathroom.