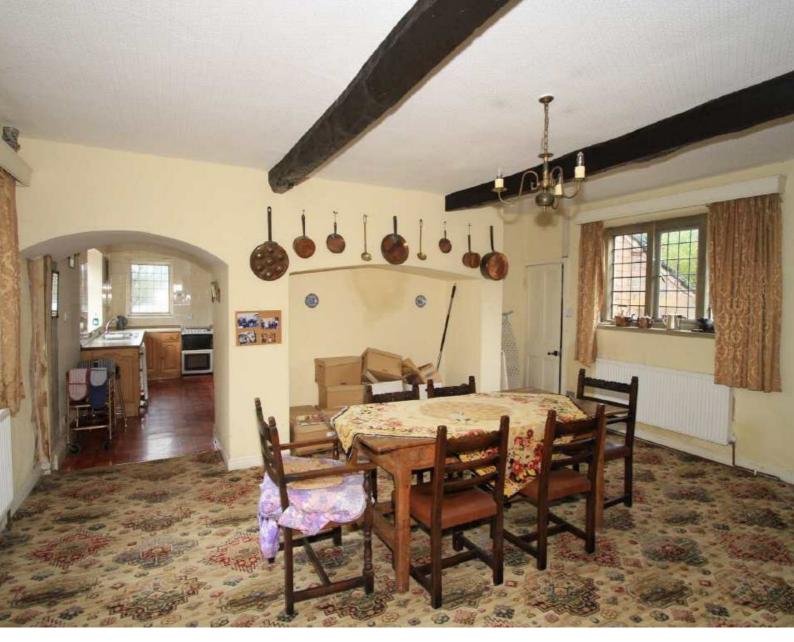

#### Guide price £875,000

- Grade 2 Listed residence
- Stunning character property
- Edge of Healey Dell
- 5 reception rooms; 6 beds
- Large attic accommodation
- Approx 3 acres

Situated on the edge of Healey Dell in grounds of approximately 3 acres including extensive woodland, a substantial and most impressive Grade 2 Listed building. Dating back to 1721 with later extensions, the property offers extensive and spacious accommodation with 5 reception rooms and 6 bedrooms, although at least 9 bedrooms could be created if the large attic rooms were upgraded. The property has many original features including mullion windows and wood panelling but is now in need of general refurbishment. Excellent potential to retain as a stunning family home or perhaps further residential use. Approached by a single track lane from Falinge Road near the village of Shawclough and within a short walk of primary and secondary schools, easy access to the town centre and with the renowned Healey Dell Nature Reserve on the doorstep.

The property comprises (see floor plan), on the ground floor, an imposing entrance hall with staircase and fireplace; access to small keeping cellar; 3 large reception rooms; breakfast room with lift to 1st floor (suitable for wheelchairs plus carer); large kitchen; utility room; walk-in larder; cloakroom (original WC removed). On the first floor, a spacious landing with staircase to 2nd floor; Master bedroom with en suite bathroom; 2 further double bedrooms and 1 single bedroom; WC and boiler/airing cupboards; bathroom; a large double room currently used as a study which gives access to the rear suite with lift access comprising sitting room with shower; double bedroom and bathroom.