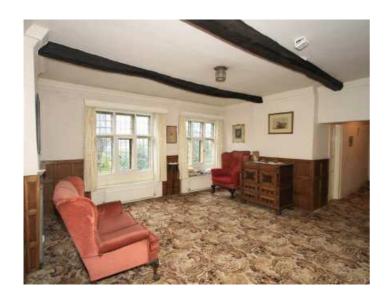

The property comprises (see floor plan), on the ground floor, an imposing entrance hall with staircase and fireplace; access to small keeping cellar; 3 large reception rooms; breakfast room with lift to 1st floor (suitable for wheelchairs plus carer); large kitchen; utility room; walk-in larder; cloakroom (original WC removed). On the first floor, a spacious landing with staircase to 2nd floor; Master bedroom with en suite bathroom; 2 further double bedrooms and 1 single bedroom; WC and boiler/airing cupboards; bathroom; a large double room currently used as a study which gives access to the rear suite with lift access comprising sitting room with shower; double bedroom and bathroom.