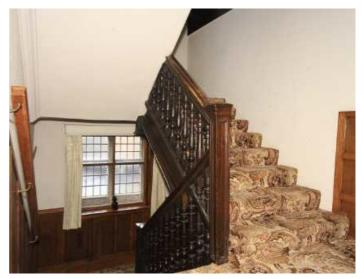

The property comprises (see floor plan), on the ground floor, an imposing entrance hall with staircase and fireplace; access to small keeping cellar; 3 large reception rooms; breakfast room with lift to 1st floor (suitable for wheelchairs plus carer); large kitchen; utility room; walk-in larder; cloakroom (original WC removed). On the first floor, a spacious landing with staircase to 2nd floor; Master bedroom with en suite bathroom; 2 further double bedrooms and 1 single bedroom; WC and boiler/airing cupboards; bathroom; a large double room currently used as a study which gives access to the rear suite with lift access comprising sitting room with shower; double bedroom and bathroom.