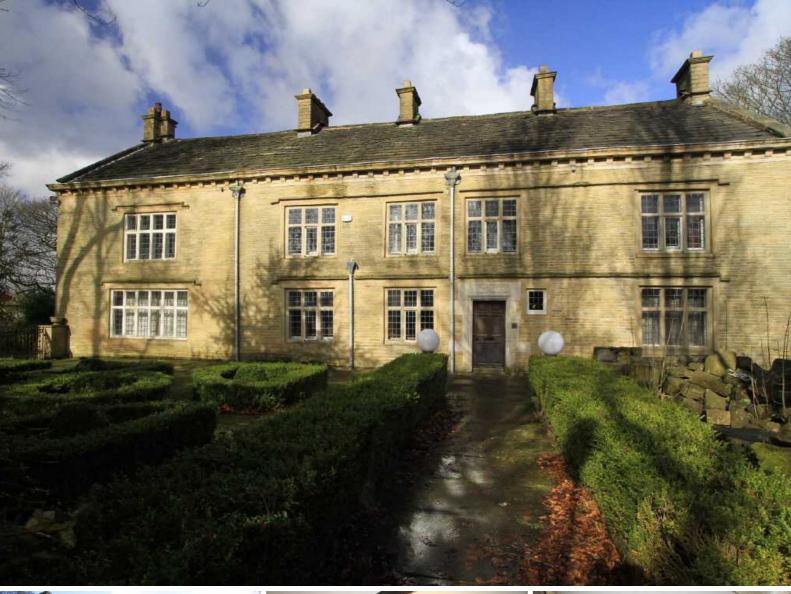

#### Guide price £875,000

- Grade 2 Listed residence
- Stunning character property
- Edge of Healey Dell
- 5 reception rooms; 6 beds
- Large attic accommodation
- Approx 3 acres

Situated on the edge of Healey Dell in grounds of approximately 3 acres including extensive woodland, a substantial and most impressive Grade 2 Listed building. Dating back to 1721 with later extensions, the property offers extensive and spacious accommodation with 5 reception rooms and 6 bedrooms, although at least 9 bedrooms could be created if the large attic rooms were upgraded. The property has many original features including mullion windows and wood panelling but is now in need of general refurbishment. Excellent potential to retain as a stunning family home or perhaps further residential use. Approached by a single track lane from Falinge Road near the village of Shawclough and within a short walk of primary and secondary schools, easy access to the town centre and with the renowned Healey Dell Nature Reserve on the doorstep.