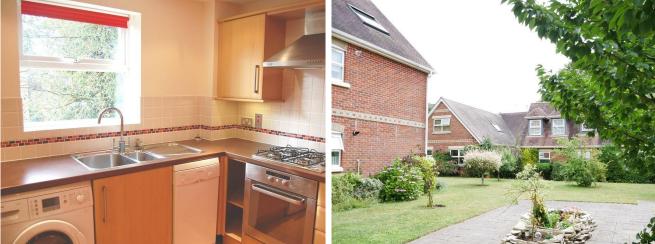

KITCHEN 9'8" x 6'9" (2.97m x 2.08m) Inset spotlights, double glazed window to side aspect, wall & base units with worktop over. Tiled splashbacks, stainless steel cooker hood, gas hob & electric oven. Washer/dryer & slimline dishwasher included, along with fridge/freezer, laminate flooring.

PARKING Allocated space, with additional visitor's spaces available on a first come, first served basis.

Whilst every attempt has been made to ensure the accuracy of the floor plan contained here, measurements of doors, windows, rooms and any other items are approximate and no responsibility is taken for any error, omission, or mis-statement. This plan is for illustrative purposes only and should be used as such by any prospective purchaser. The services, systems and appliances shown have not been tested and no guarantee as to their operability or efficiency can be given Made with Metropix ©2017