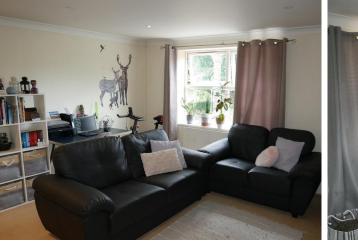

ENTRANCE HALL Inset spotlights, secure entrance phone, cupboard, radiator.

LIVING ROOM 15' 8" x 13' 3" (4.78m x 4.05m) Inset spotlights, double glazed window to front aspect allowing pleasant views of mature trees & shrubs in private grounds & beyond, radiator.