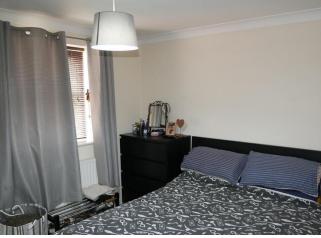

MASTER BEDROOM 9'7" x 9'0" (2.94m x 2.75m) Central ceiling light, double glazed window to rear aspect, fitted wardrobes with sliding doors, radiator.

BEDROOM TWO 10' 1"  $\times$  9' 1" (3.08m  $\times$  2.77m) Central ceiling light, double glazed window to front aspect, radiator. BATHROOM 9' 6"  $\times$  5' 2" (2.92m  $\times$  1.60m) inset spotlights, extractor fan, bath with shower attachment over, vanity unit with inset basin, w/c. Large wall mounted mirror over vanity unit, walls mainly tiled, tiled flooring.