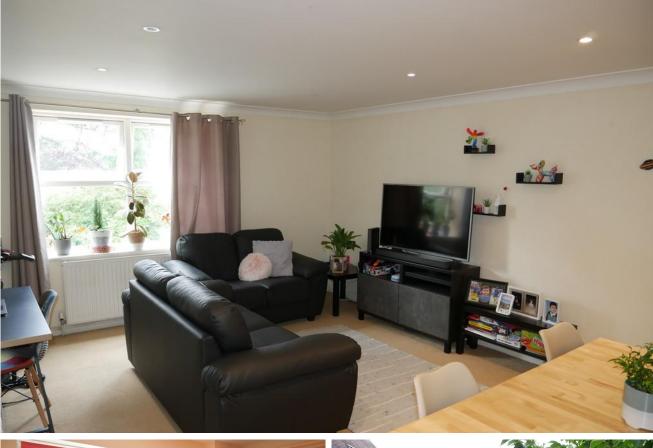

ENTRANCE HALL Inset spotlights, secure entrance phone, cupboard, radiator.

LIVING ROOM 15' 8" x 13' 3" (4.78m x 4.05m) Inset spotlights, double glazed window to front aspect allowing pleasant views of mature trees & shrubs in private grounds & beyond, radiator.