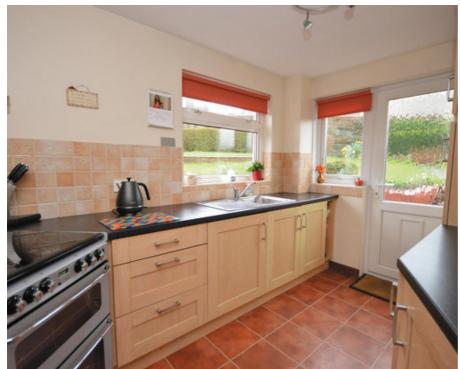

### **Description**

Presented in excellent order throughout, this home is well located at the head of a quiet cul-de-sac in the sought after Meadowburn district of Bishopbriggs.

The front door opens into a hallway which leads to a spacious lounge with large window overlooking the front gardens and an attractive modern gas fireplace. The lounge is open plan to a spacious dining room which is to the rear of the house. The kitchen is located off the dining room and has a range of modern base and wall mounted units with windows to the side and back. There is a door from the kitchen leading out to the rear gardens. The upper level accommodates three spacious bedrooms. The accommodation is completed by a stylish modern bathroom with over bath shower.