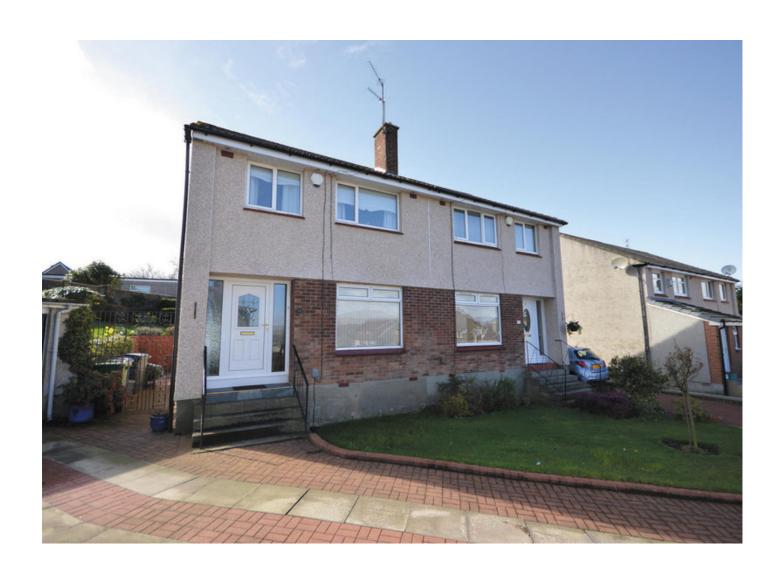

# 33 Cander Rigg | Bishopbriggs | G64 3LR

Externally, the property sits in a generous plot elevated from road level. The rear gardens have been thoughtfully landscaped to make best use of the plot with a large patio providing an excellent place for alfresco dining. A driveway provides off street parking and allows access to the detached garage.