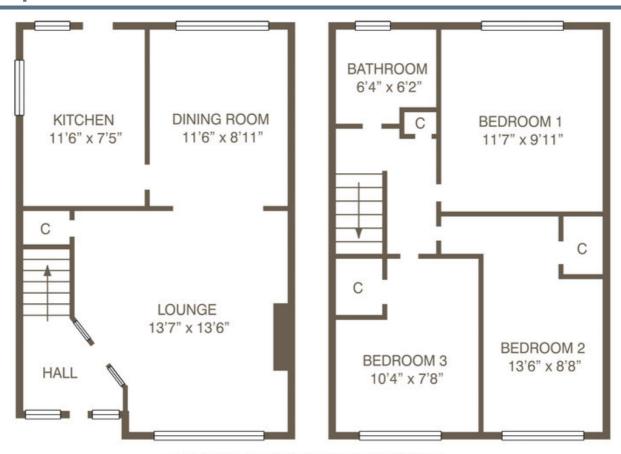

generous plot elevated from road level. The rear gardens have been thoughtfully landscaped to make best use of the plot with a large patio providing an excellent place for alfresco dining. A driveway provides off street parking and allows access to the detached garage.

Cander Rigg is ideally located for Bishopbriggs Centre and the wealth of amenities which it offers including shops, restaurants, bars, well quoted schools and recreational facilities. In addition to this there are excellent transport links including bus and rail as well as easy access to the motorway network.

The Energy Performance rating on this property is D.

### **Key Features**

- Excellent location
- Cul-de-sac
- Well-presented throughout
- Double glazing
- · Gas central heating
- Gardens
- Garage

## **Floorplan**



FLOORPLANS ARE INDICATIVE ONLY - NOT TO SCALE

### **Travel Directions**

From Pacitti Jones office on Kirkintilloch Road, proceed north and continue along to the third set of traffic lights then turn left onto Hilton Road. Take the first right onto Meadowburn. Take the second left onto Bowmont Hill and then left at the end of the road onto Cander Rigg.



# Find us online at pacittijones.co.uk

#### West End

6 Havelock Street (off Byres Rd) Glasgow G11 5JA tel: 0141 334 6444 fax: 0141 576 0101

#### Burnside

218 Stonelaw Road Burnside Glasgow G73 3SA tel: 0141 647 3322 fax: 0141 569 4445

#### Shawlands

206 Kilmarnock Road Shawlands Glasgow G43 1TY tel: 0141 571 4444 fax: 0141 632 1998

#### Bishopbriggs

175 Kirkintilloch Road Bishopbriggs Glasgow G64 2LS tel: 0141 772 2211 fax: 014