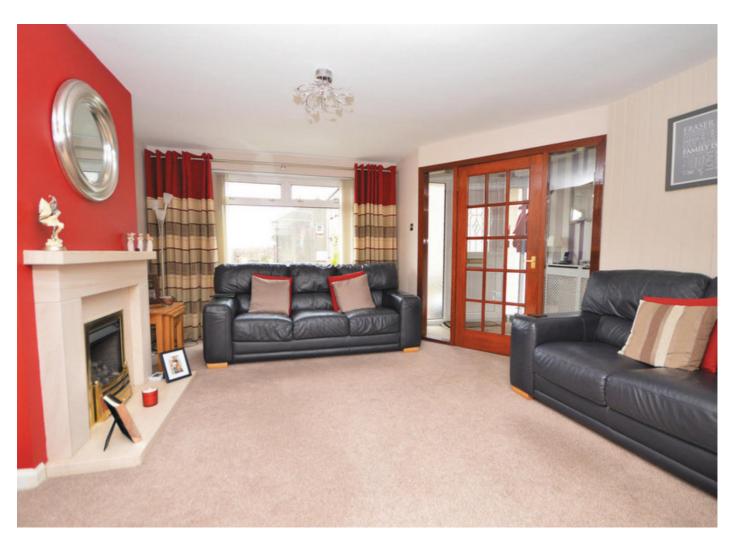

### **Description**

Presented in excellent order throughout, this home is well located at the head of a quiet cul-de-sac in the sought after Meadowburn district of Bishopbriggs.

The front door opens into a hallway which leads to a spacious lounge with large window overlooking the front gardens and an attractive modern gas fireplace. The lounge is open plan to a spacious dining room which is to the rear of the house. The kitchen is located off the dining room and has a range of modern base and wall mounted units with windows to the side and back. There is a door from the kitchen leading out to the rear gardens. The upper level accommodates three spacious bedrooms. The accommodation is completed by a stylish modern bathroom with over bath shower.