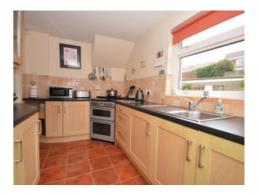

### **Description**

Presented in excellent order throughout, this home is well located at the head of a quiet cul-de-sac in the sought after Meadowburn district of Bishopbriggs.

The front door opens into a hallway which leads to a spacious lounge with large window overlooking the front gardens and an attractive modern gas fireplace. The lounge is open plan to a spacious dining room which is to the rear of the house. The kitchen is located off the dining room and has a range of modern base and wall mounted units with windows to the side and back. There is a door from the kitchen leading out to the rear gardens. The upper level accommodates three spacious bedrooms. The accommodation is completed by a stylish modern bathroom with over bath shower.