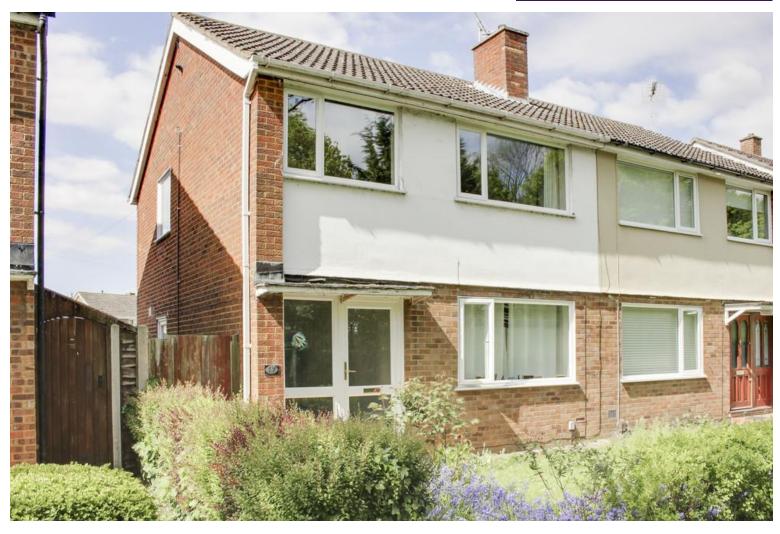

## 77 Gordon Road, Little Paxton, St Neots, PE19 6NH

- SEMI-DETACHED HOUSE
- THREE BEDROOMS

- EPC RATING D 64
- SINGLE GARAGE

**ENCLOSED GARDEN** 

FIELD/WATERSIDE VIEWS

Lovett Sales & Lettings are pleased to offer this SEMI-DETACHED home in a village location and with WATERSIDE VIEWS from the front aspect of the property. Accommodation comprises of kitchen/diner; lounge; three bedrooms and bathroom. Gas radiator central heating. Enclosed rear garden. Garage in block. Refitted kitchen and bathroom. Sorry no pets. AVAILABLE NOW.