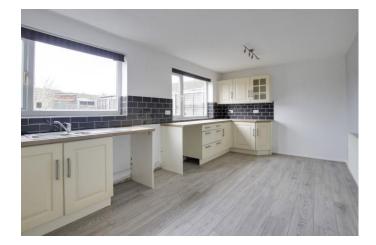

## 77 Gordon Road, Little Paxton, St Neots, PE19 6NH

- SEMI-DETACHED HOUSE
- THREE BEDROOMS

- EPC RATING D 64
- SINGLE GARAGE

**ENCLOSED GARDEN** 

FIELD/WATERSIDE VIEWS

Lovett Sales & Lettings are pleased to offer this SEMI-DETACHED home in a village location and with WATERSIDE VIEWS from the front aspect of the property. Accommodation comprises of kitchen/diner; lounge; three bedrooms and bathroom. Gas radiator central heating. Enclosed rear garden. Garage in block. Refitted kitchen and bathroom. Sorry no pets. AVAILABLE NOW.