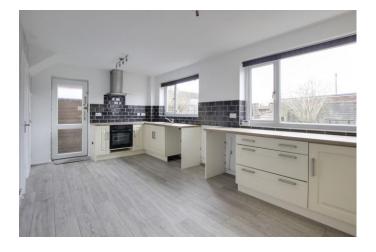

## 77 Gordon Road, Little Paxton, St Neots, PE19 6NH

- SEMI-DETACHED HOUSE
- THREE BEDROOMS

- EPC RATING D 64
- SINGLE GARAGE

**ENCLOSED GARDEN** 

FIELD/WATERSIDE VIEWS

Lovett Sales & Lettings are pleased to offer this SEMI-DETACHED home in a village location and with WATERSIDE VIEWS from the front aspect of the property. Accommodation comprises of kitchen/diner; lounge; three bedrooms and bathroom. Gas radiator central heating. Enclosed rear garden. Garage in block. Refitted kitchen and bathroom. Sorry no pets. AVAILABLE NOW.