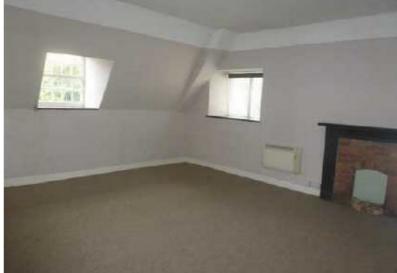

#### BFDROOM 1

Double room, windows to front and side, ornate fireplace (not in use), NSH.

#### BEDROOM 2

Double room, internal window to landing, window to front, radiator, built in cupboards.

#### BEDROOM 3

Double room, window to rear.

#### BEDROOM 4

Double room, window to front, NSH.