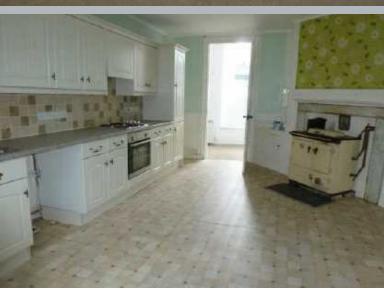

#### **KITCHEN**

Range of white wall and base units with granite effect work surfaces and tiled splash back, space and plumbing for washing machine and fridge freezer, integrated electric oven and hob with extractor fan over. Solid fuel Rayburn, fuse box, smoke alarm, vinyl flooring. Door to UTILITY ROOM with base units.