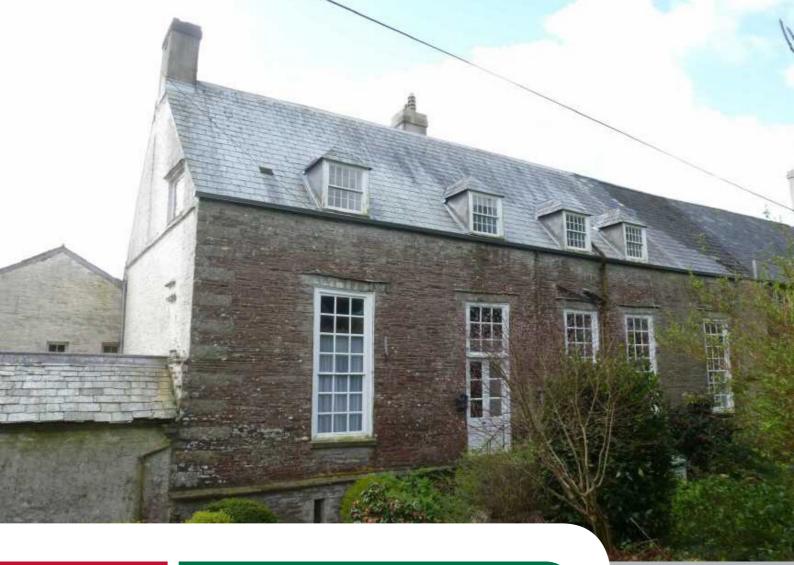

## Butlers, Werrington Park Launceston, PL15 8TR

Annexe adjoining country estate house on Werrington Park. Available to rent on 6 month renewable tenancy.

• Kitchen • Lounge/Diner • 4 Double Bedrooms • Garden • Parking • No Dogs/Smoking • Available Immediately • Tenant Fees Apply •

#### OUTSIDE

To the rear of the property is parking for several cars. To the front of the property is a mature garden with access to an undercover parking shed for single car.