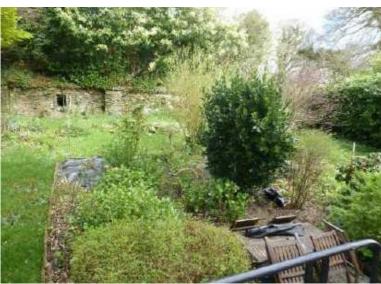

#### OUTSIDE

To the rear of the property is parking for several cars. To the front of the property is a mature garden with access to an undercover parking shed for single car.