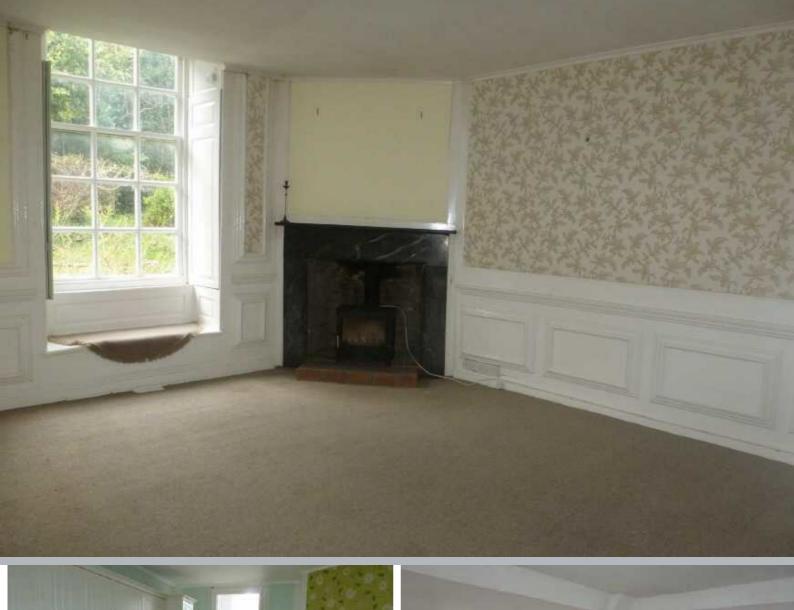

#### LOUNGE

Window to front with window seat, open fireplace with brick hearth and surround.