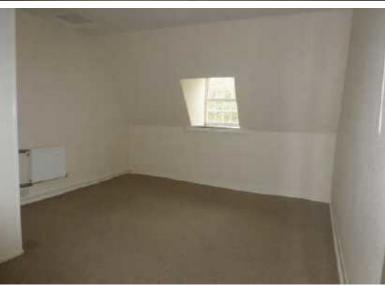

#### BFDROOM 1

Double room, windows to front and side, ornate fireplace (not in use), NSH.

#### BEDROOM 2

Double room, internal window to landing, window to front, radiator, built in cupboards.

#### BEDROOM 3

Double room, window to rear.

#### BEDROOM 4

Double room, window to front, NSH.