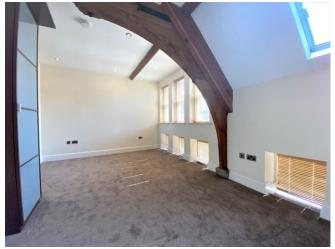

#### £825 PCM

GENERAL DESCRIPTION

Before a viewing can be obtained, please contact the office for a link to complete a Canopy rent passport. An executive style two en-suite double bedroom duplex apartment situated in a renovated Victorian school house situated in the popular area of Rodley. Will be of particular interest to discerning professional couples seeking stylish and spacious character accommodation which benefits from: spiral staircase; large living area with alpine oak flooring; modern fitted integral kitchen area with granite work tops; off street parking in secure gated car park; two luxury en-suites; electric wall heaters; telephone door entry intercom system. Briefly comprises: spacious lounge area; dining area with spiral staircase to first floor; kitchen including integral washer dryer, integral dishwasher, and integral fridge; first floor landing; master bedroom with feature ceiling beams; Jack and Jill en-suite shower room with feature ceiling beams; second double bedroom with feature ceiling beams; en suite bathroom with luxury corner shower cubicle. Early inspection is recommended to appreciate the presentation and charm of the accommodation on offer. Sorry no smokers. Sorry no pets. Available 5th February 2024. Deposit £951.00

MASTER BEDROOM 17' 5" x 11' 4" (5.31m x 3.45m) max JACK AND JILL EN SUITE 8' 0" x 4' 11" (2.44m x 1.5m) DOUBLE BEDROOM TWO 17' 3" x 10' 4" (5.26m x 3.15m)

**EN SUITE BATHROOM** 7' 7" x 4' 11" (2.31m x 1.5m)