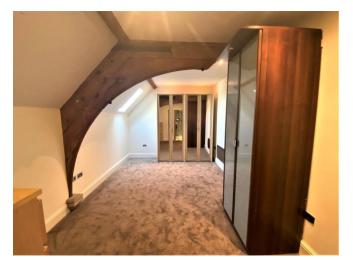

#### £825 PCM

GENERAL DESCRIPTION

Before a viewing can be obtained, please contact the office for a link to complete a Canopy rent passport. An executive style two en-suite double bedroom duplex apartment situated in a renovated Victorian school house situated in the popular area of Rodley. Will be of particular interest to discerning professional couples seeking stylish and spacious character accommodation which benefits from: spiral staircase; large living area with alpine oak flooring; modern fitted integral kitchen area with granite work tops; off street parking in secure gated car park; two luxury en-suites; electric wall heaters; telephone door entry intercom system. Briefly comprises: spacious lounge area; dining area with spiral staircase to first floor; kitchen including integral washer dryer, integral dishwasher, and integral fridge; first floor landing; master bedroom with feature ceiling beams; Jack and Jill en-suite shower room with feature ceiling beams; second double bedroom with feature ceiling beams; en suite bathroom with luxury corner shower cubicle. Early inspection is recommended to appreciate the presentation and charm of the accommodation on offer. Sorry no smokers. Sorry no pets. Available 5th February 2024. Deposit £951.00

MASTER BEDROOM 17' 5" x 11' 4" (5.31m x 3.45m) max JACK AND JILL EN SUITE 8' 0" x 4' 11" (2.44m x 1.5m) DOUBLE BEDROOM TWO 17' 3" x 10' 4" (5.26m x 3.15m)

**EN SUITE BATHROOM** 7' 7" x 4' 11" (2.31m x 1.5m)