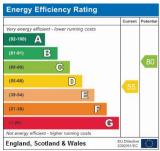

Should all information on the application forms be found to be accurate and yet the landlord chooses not to grant a tenancy then the holding deposit will be returned in full.

COUNCIL TAX BAND

В

**OPENING HOURS** 