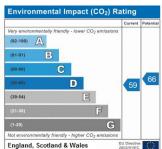

Should all information on the application forms be found to be accurate and yet the landlord chooses not to grant a tenancy then the holding deposit will be returned in full.

COUNCIL TAX BAND

В

**OPENING HOURS** 