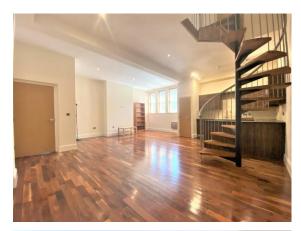

#### £825 PCM

GENERAL DESCRIPTION

Before a viewing can be obtained, please contact the office for a link to complete a Canopy rent passport. An executive style two en-suite double bedroom duplex apartment situated in a renovated Victorian school house situated in the popular area of Rodley. Will be of particular interest to discerning professional couples seeking stylish and spacious character accommodation which benefits from: spiral staircase; large living area with alpine oak flooring; modern fitted integral kitchen area with granite work tops; off street parking in secure gated car park; two luxury en-suites; electric wall heaters; telephone door entry intercom system. Briefly comprises: spacious lounge area; dining area with spiral staircase to first floor; kitchen including integral washer dryer, integral dishwasher, and integral fridge; first floor landing; master bedroom with feature ceiling beams; Jack and Jill en-suite shower room with feature ceiling beams; second double bedroom with feature ceiling beams; en suite bathroom with luxury corner shower cubicle. Early inspection is recommended to appreciate the presentation and charm of the accommodation on offer. Sorry no smokers. Sorry no pets. Available 5th February 2024. Deposit £951.00

ROOM MEASUREMENTS

LOUNGE AREA 22' 1" x 13' 5" (6.73m x 4.09m) max DINING AREA 14' 6" x 10' 3" (4.42m x 3.12m) max KITCHEN AREA 22' 11" x 7' 7" (7m x 2.31m) max SPIRAL STAIRCASE AND LANDING 5' 11" x 5' 6" (1.8m x 1.68m) max