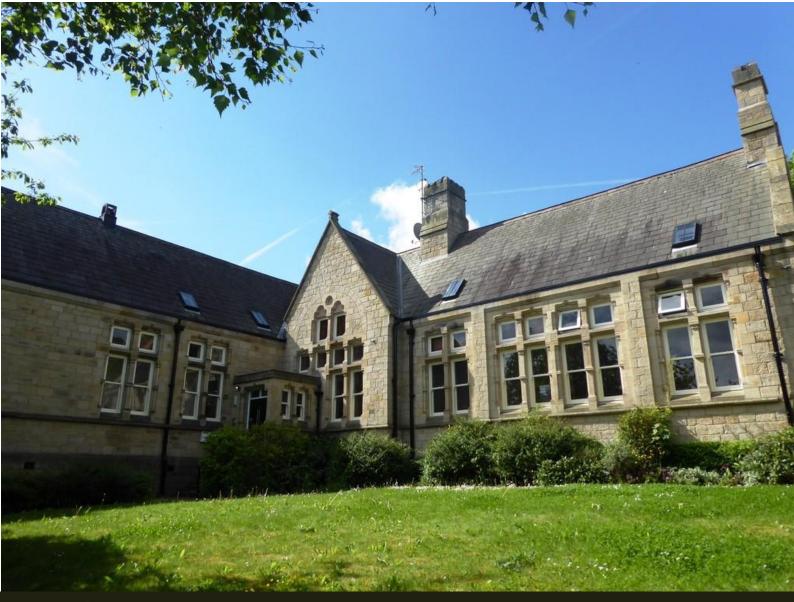

## RODLEY HALL, RODLEY LS13 1HW

#### £825 PCM

GENERAL DESCRIPTION

Before a viewing can be obtained, please contact the office for a link to complete a Canopy rent passport. An executive style two en-suite double bedroom duplex apartment situated in a renovated Victorian school house situated in the popular area of Rodley. Will be of particular interest to discerning professional couples seeking stylish and spacious character accommodation which benefits from: spiral staircase; large living area with alpine oak flooring; modern fitted integral kitchen area with granite work tops; off street parking in secure gated car park; two luxury en-suites; electric wall heaters; telephone door entry intercom system. Briefly comprises: spacious lounge area; dining area with spiral staircase to first floor; kitchen including integral washer dryer, integral dishwasher, and integral fridge; first floor landing; master bedroom with feature ceiling beams; Jack and Jill en-suite shower room with feature ceiling beams; second double bedroom with feature ceiling beams; en suite bathroom with luxury corner shower cubicle. Early inspection is recommended to appreciate the presentation and charm of the accommodation on offer. Sorry no smokers. Sorry no pets. Available 5th February 2024. Deposit £951.00