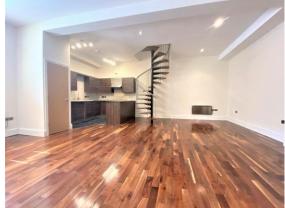

#### £825 PCM

GENERAL DESCRIPTION

Before a viewing can be obtained, please contact the office for a link to complete a Canopy rent passport. An executive style two en-suite double bedroom duplex apartment situated in a renovated Victorian school house situated in the popular area of Rodley. Will be of particular interest to discerning professional couples seeking stylish and spacious character accommodation which benefits from: spiral staircase; large living area with alpine oak flooring; modern fitted integral kitchen area with granite work tops; off street parking in secure gated car park; two luxury en-suites; electric wall heaters; telephone door entry intercom system. Briefly comprises: spacious lounge area; dining area with spiral staircase to first floor; kitchen including integral washer dryer, integral dishwasher, and integral fridge; first floor landing; master bedroom with feature ceiling beams; Jack and Jill en-suite shower room with feature ceiling beams; second double bedroom with feature ceiling beams; en suite bathroom with luxury corner shower cubicle. Early inspection is recommended to appreciate the presentation and charm of the accommodation on offer. Sorry no smokers. Sorry no pets. Available 5th February 2024. Deposit £951.00

ROOM MEASUREMENTS

LOUNGE AREA 22' 1" x 13' 5" (6.73m x 4.09m) max DINING AREA 14' 6" x 10' 3" (4.42m x 3.12m) max KITCHEN AREA 22' 11" x 7' 7" (7m x 2.31m) max SPIRAL STAIRCASE AND LANDING 5' 11" x 5' 6" (1.8m x 1.68m) max