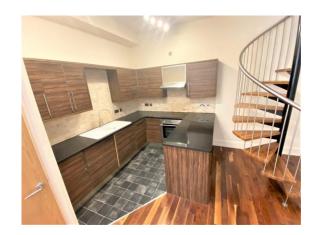

#### £825 PCM

GENERAL DESCRIPTION

Before a viewing can be obtained, please contact the office for a link to complete a Canopy rent passport. An executive style two en-suite double bedroom duplex apartment situated in a renovated Victorian school house situated in the popular area of Rodley. Will be of particular interest to discerning professional couples seeking stylish and spacious character accommodation which benefits from: spiral staircase; large living area with alpine oak flooring; modern fitted integral kitchen area with granite work tops; off street parking in secure gated car park; two luxury en-suites; electric wall heaters; telephone door entry intercom system. Briefly comprises: spacious lounge area; dining area with spiral staircase to first floor; kitchen including integral washer dryer, integral dishwasher, and integral fridge; first floor landing; master bedroom with feature ceiling beams; Jack and Jill en-suite shower room with feature ceiling beams; second double bedroom with feature ceiling beams; en suite bathroom with luxury corner shower cubicle. Early inspection is recommended to appreciate the presentation and charm of the accommodation on offer. Sorry no smokers. Sorry no pets. Available 5th February 2024. Deposit £951.00

ROOM MEASUREMENTS

LOUNGE AREA 22' 1" x 13' 5" (6.73m x 4.09m) max DINING AREA 14' 6" x 10' 3" (4.42m x 3.12m) max KITCHEN AREA 22' 11" x 7' 7" (7m x 2.31m) max SPIRAL STAIRCASE AND LANDING 5' 11" x 5' 6" (1.8m x 1.68m) max