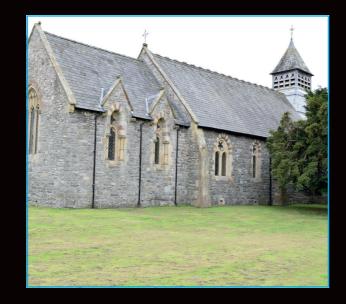

www.powell-developments.co.uk

Plas Trannon is an attractive development of two, three and four bedroom houses within a short walk of the village of Trefeglwys, with its pretty village Church, Public House,Village Hall and popular bilingual Primary School. Set in the attractive Trannon Valley, each property enjoys views of the surrounding valley and hills. The historic market town of Llanidloes is only 4 miles away. Each home is constructed on two storeys with a quality insulated timber frame with Ibstock brick exterior and cast stone window cills for all the homes, all under a slated roof.