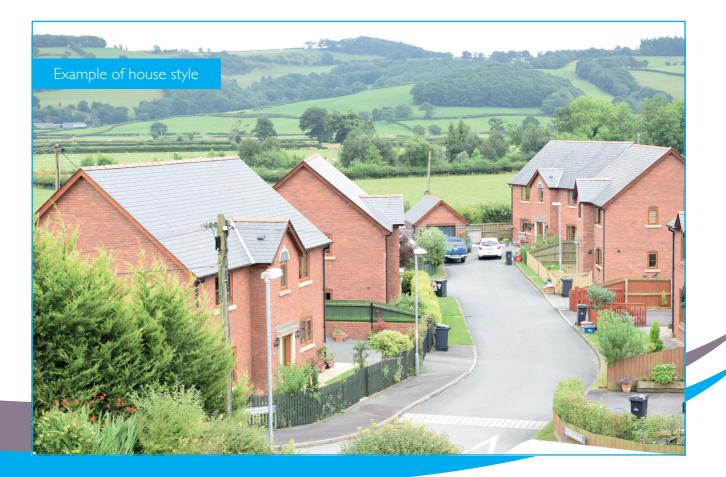

www.powell-developments.co.uk

Plas Trannon is an attractive development of two, three and four bedroom houses within a short walk of the village of Trefeglwys, with its pretty village Church, Public House,Village Hall and popular bilingual Primary School. Set in the attractive Trannon Valley, each property enjoys views of the surrounding valley and hills. The historic market town of Llanidloes is only 4 miles away. Each home is constructed on two storeys with a quality insulated timber frame with Ibstock brick exterior and cast stone window cills for all the homes, all under a slated roof.