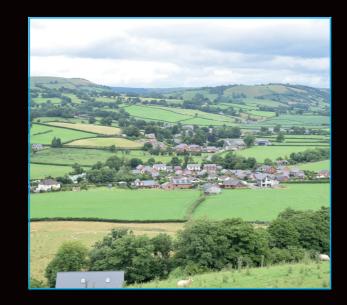

www.powell-developments.co.uk

Plas Trannon is an attractive development of two, three and four bedroom houses within a short walk of the village of Trefeglwys, with its pretty village Church, Public House,Village Hall and popular bilingual Primary School. Set in the attractive Trannon Valley, each property enjoys views of the surrounding valley and hills. The historic market town of Llanidloes is only 4 miles away. Each home is constructed on two storeys with a quality insulated timber frame with Ibstock brick exterior and cast stone window cills for all the homes, all under a slated roof.