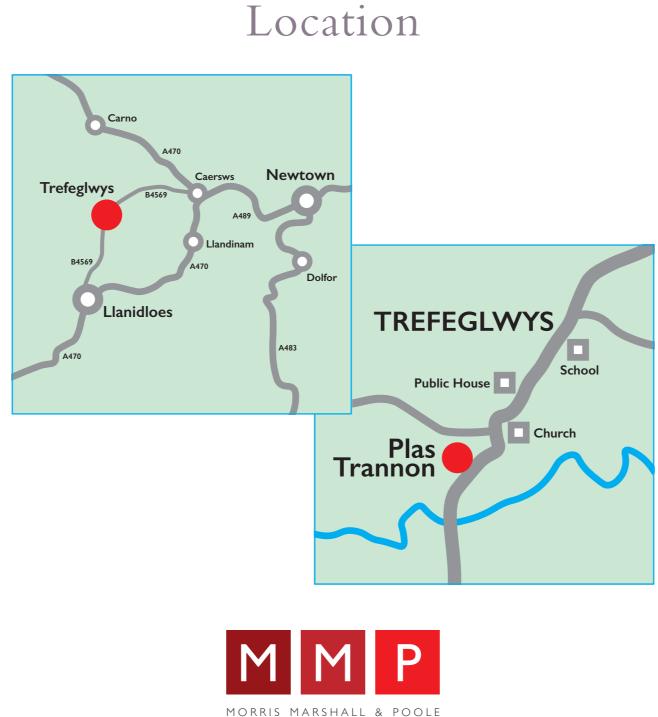

## The surrounding area

www.powell-developments.co.uk

Plas Trannon is an attractive development of two, three and four bedroom houses within a short walk of the village of Trefeglwys, with its pretty village Church, Public House,Village Hall and popular bilingual Primary School. Set in the attractive Trannon Valley, each property enjoys views of the surrounding valley and hills. The historic market town of Llanidloes is only 4 miles away. Each home is constructed on two storeys with a quality insulated timber frame with Ibstock brick exterior and cast stone window cills for all the homes, all under a slated roof.