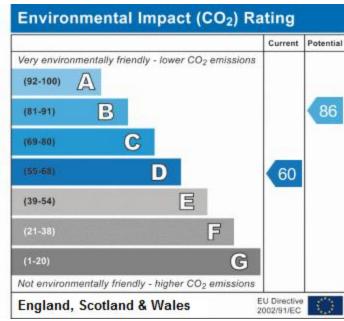

## **FULL DESCRIPTION**

Beautifully presented and superbly appointed mid terraced house, an ideal home ready to move into. The living accommodation comprises: lounge with impressive recessed feature fireplace and extensively fitted modern kitchen with range cooker and integrated dishwasher. To the first floor: landing with storage cupboard, luxury family bathroom, 2 good sized bedrooms and loft conversion accessed via a conventional staircase. Externally there is a yard area to the rear and garden to the front. Benefiting from gas central heating via a combi boiler installed in November 2014, re-wiring in 2014, re-plastering, new roof and UPVC double glazing throughout. Must be viewed!