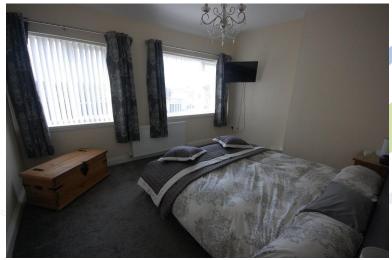

## **BEDROOM 1**

12' x 13' 7" (3.66m x 4.14m) Double radiator.

## **BEDROOM 2**

20' 9" x 7' (6.32m x 2.13m) Double radiator.