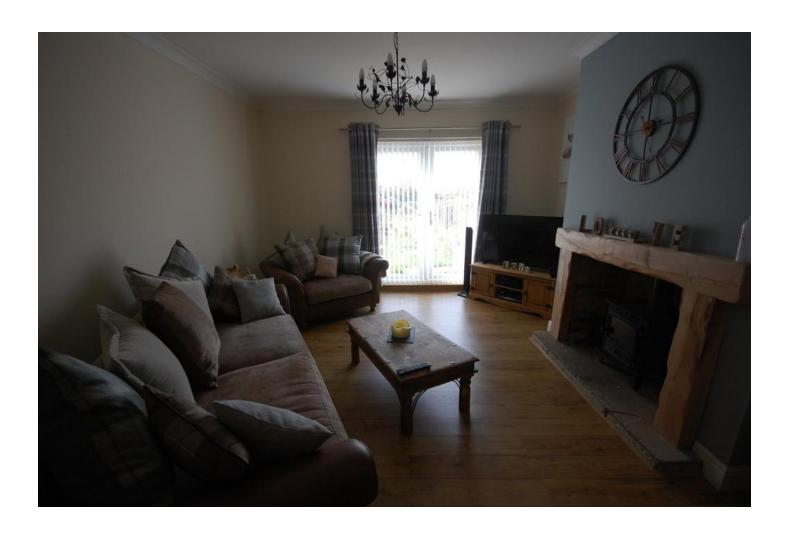

#### LOUNGE

14' 4" x 13' 5" (4.37m x 4.09m) Recessed feature fireplace with oak surround and inset 4.5 kilowatt log burning stove. Laminate flooring, pillar radiator and UPVC double glazed patio doors leading to the front garden.