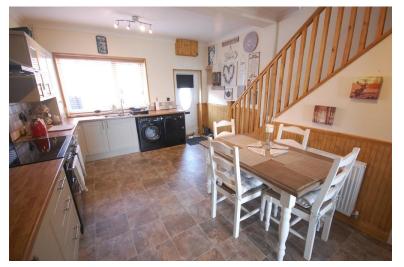

## KITCHEN

17' 9" x 13' 1" (5.41m x 3.99m) Extensive range of modern wall and floor units with laminate worktops and inset one and a half bowl stainless steel sink unit with mixer tap. Electric range cooker, plumbed for automatic washing machine, integrated dishwasher, double radiator, feature tiling, double doors leading to lounge and open staircase with under-stair storage cupboard leading to the first floor landing.