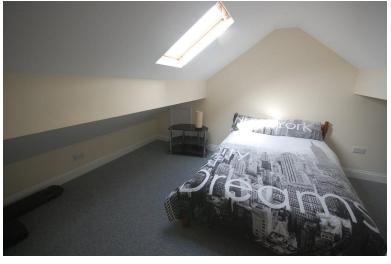

# **LOFT CONVERSION**

12' 1" x 11' 2" (3.68m x 3.4m) Accessed via a conventional staircase with Velux window.