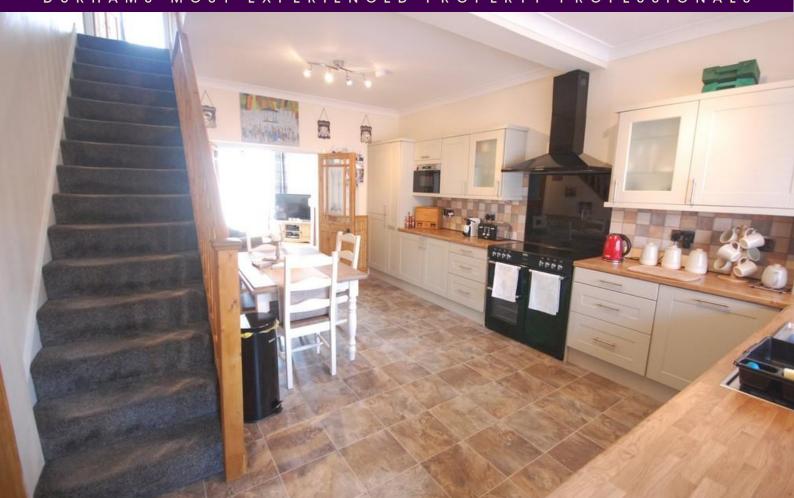

## KITCHEN

17' 9" x 13' 1" (5.41m x 3.99m) Extensive range of modern wall and floor units with laminate worktops and inset one and a half bowl stainless steel sink unit with mixer tap. Electric range cooker, plumbed for automatic washing machine, integrated dishwasher, double radiator, feature tiling, double doors leading to lounge and open staircase with under-stair storage cupboard leading to the first floor landing.