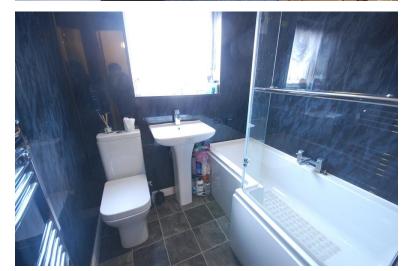

## **BATHROOM**

Luxury white suite comprising: low level wc, wash hand basin, panel bath with electric shower over, décor panelled walls and chrome heated towel rail.