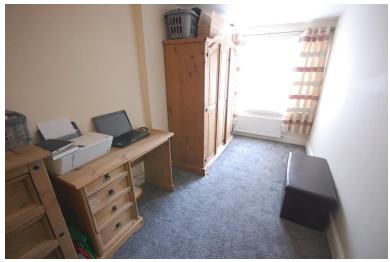

# **LOFT CONVERSION**

12' 1" x 11' 2" (3.68m x 3.4m) Accessed via a conventional staircase with Velux window.