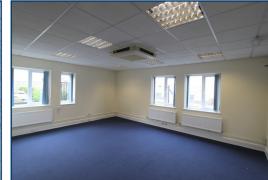

# \*\*\*WELL-PRESENTED OFFICE WITH PARKING\*\*\*

Two-storey office suite of approximately 1,932 sqft benefiting from self-contained access, gas central heating, double glazed windows, intercom entry system and 12 allocated parking spaces. The property boasts open plan office space with great natural light in a fantastic location with good links to the Avon Ring Road. Available to let on the basis of a new lease with terms to be negotiated.

# DESCRIPTION

Modern open plan office suite of approximately 1,932sqft with self-contained access from the rear and allocated parking. The property benefits from an outside garden area.