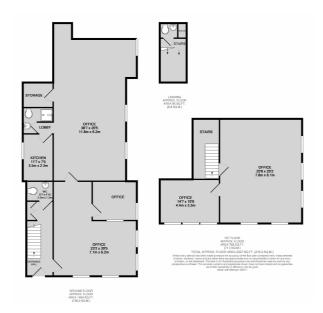

# \*\*\*WELL-PRESENTED OFFICE WITH PARKING\*\*\*

Two-storey office suite of approximately 1,932 sqft benefiting from self-contained access, gas central heating, double glazed windows, intercom entry system and 12 allocated parking spaces. The property boasts open plan office space with great natural light in a fantastic location with good links to the Avon Ring Road. Available to let on the basis of a new lease with terms to be negotiated.

# DESCRIPTION

Modern open plan office suite of approximately 1,932sqft with self-contained access from the rear and allocated parking. The property benefits from an outside garden area.

### PARKING

Allocated, secure on-site parking for 12 cars.