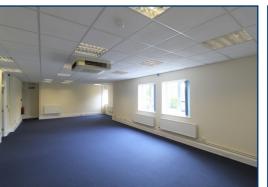

# \*\*\*WELL-PRESENTED OFFICE WITH PARKING\*\*\*

Two-storey office suite of approximately 1,932 sqft benefiting from self-contained access, gas central heating, double glazed windows, intercom entry system and 12 allocated parking spaces. The property boasts open plan office space with great natural light in a fantastic location with good links to the Avon Ring Road. Available to let on the basis of a new lease with terms to be negotiated.

# DESCRIPTION

Modern open plan office suite of approximately 1,932sqft with self-contained access from the rear and allocated parking. The property benefits from an outside garden area.