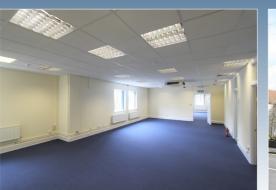

# \*\*\*WELL-PRESENTED OFFICE WITH PARKING\*\*\*

Two-storey office suite of approximately 1,932 sqft benefiting from self-contained access, gas central heating, double glazed windows, intercom entry system and 12 allocated parking spaces. The property boasts open plan office space with great natural light in a fantastic location with good links to the Avon Ring Road. Available to let on the basis of a new lease with terms to be negotiated.

# DESCRIPTION

Modern open plan office suite of approximately 1,932sqft with self-contained access from the rear and allocated parking. The property benefits from an outside garden area.