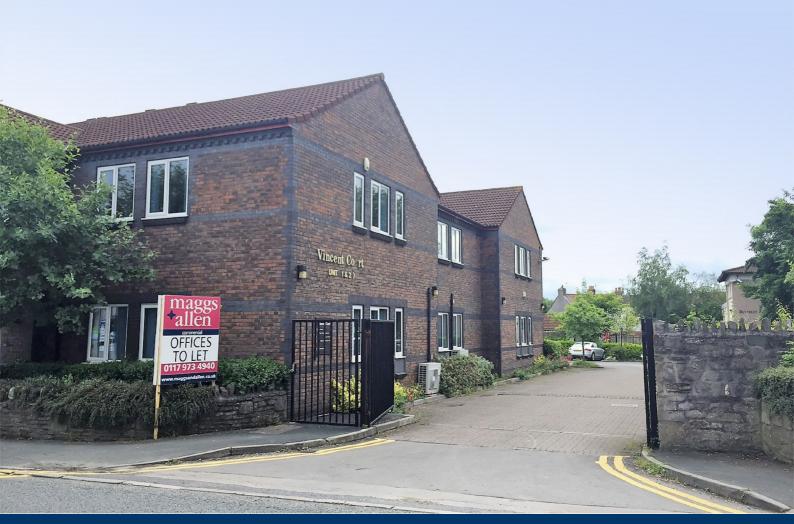

# Unit 3 Vincent Court, Soundwell Road, Bristol, BS16 4QR £18,000 Per Annum

# \*\*\*WELL-PRESENTED OFFICE WITH PARKING\*\*\*

Two-storey office suite of approximately 1,932 sqft benefiting from self-contained access, gas central heating, double glazed windows, intercom entry system and 12 allocated parking spaces. The property boasts open plan office space with great natural light in a fantastic location with good links to the Avon Ring Road. Available to let on the basis of a new lease with terms to be negotiated.

# DESCRIPTION

Modern open plan office suite of approximately 1,932sqft with self-contained access from the rear and allocated parking. The property benefits from an outside garden area.

### PARKING

Allocated, secure on-site parking for 12 cars.