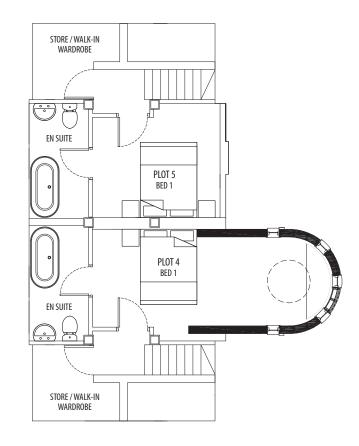

#### Plot 4

Living Room/Kitchen 13ft 7in x 16ft 5in (4.15m x 5.0m) Bedroom 2 (Ground Floor): 11ft 2in x 9ft 6in (3.4m x 2.9m) Bedroom 1 (First Floor): 11ft 10in (Max)/8ft 6in (Min) x 8ft 6in (3.6m (Max)/2.6m (Min) x 2.6m)

#### Plot 5:

Living Room/Kitchen 15ft 9in x 16ft 5in (4.8m x 5.0m) Bedroom 2 (Ground Floor): 11ft 4in x 9ft 8in (3.45m x 2.95m) Bedroom 1 (First Floor): 13ft 9in (Max)/8ft 6in (Min) x 8ft 10in (4.2m (Max)/2.6m (Min) x 2.7m)