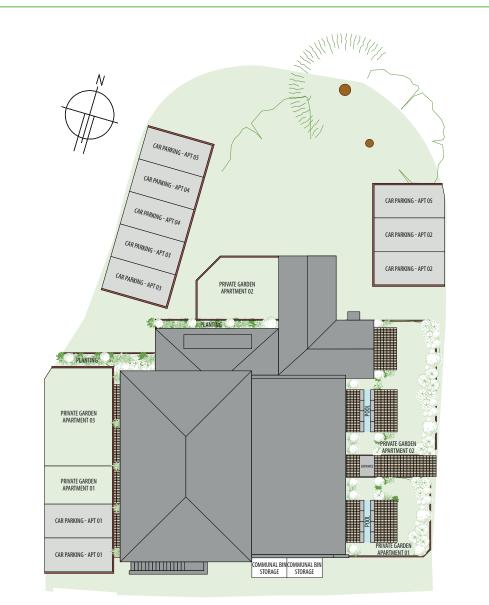

# General

- Outdoor space for all apartments
- Karndean flooring to hallways and kitchen areas
- Two private parking spaces for each property
- Landscaped gardens
- Audio entry system
- 10 year CRL warranty
- Lovely countryside views nearby