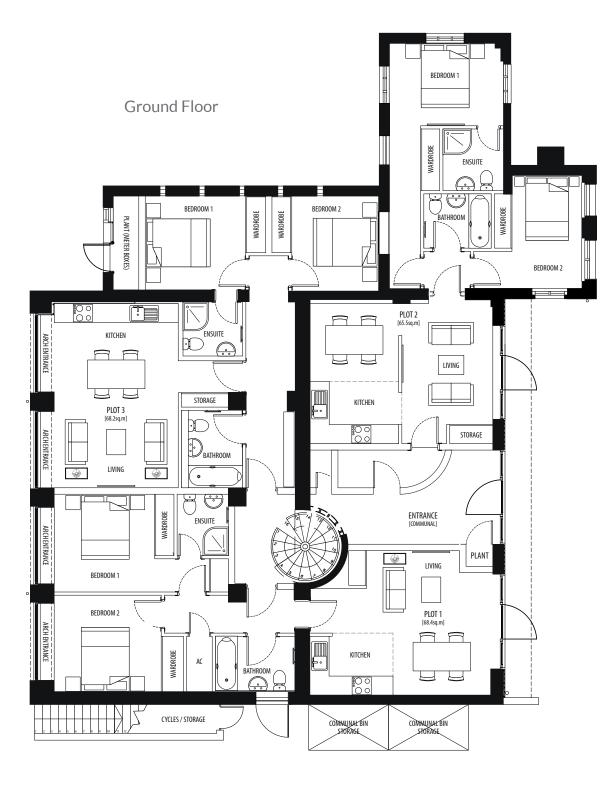

#### Plot 1:

Living Room/Kitchen 19ft Oin x 14ft 4in (5.8m x 4.375m) Bedroom 1: 15ft 5in (Max)/10ft Oin (Min) x 9ft 8in (4.7m (Max)/3.05m (Min) x 2.95m) Bedroom 2: 10ft 6in x 9ft 6in (3.2m x 2.9m)

#### Plot 2:

Living Room/Kitchen 19ft Oin x 15ft 1in (5.8m x 4.6m) Bedroom 1: 10ft 6in x 24ft 5in (Max)/8ft 2in (Min) (3.2m x 7.45m (Max)/2.5m (Min)) Bedroom 2: 10ft 9in (Max)/6ft 11in (Min) x 11ft 2in (3.275m (Max)/2.1m (Min) x 3.4m)

#### Plot 3:

Living Room/Kitchen 19ft 4in (Max)/12ft 6in (Min) x 18ft 4in (5.9m (Max)3.8m (Min) x 5.6m) Bedroom 1: 9ft 10 in x 9ft 2in (3.0m x 2.8m) Bedroom 2: 8ft 6in x 9ft 2in (2.6m x 2.8m)