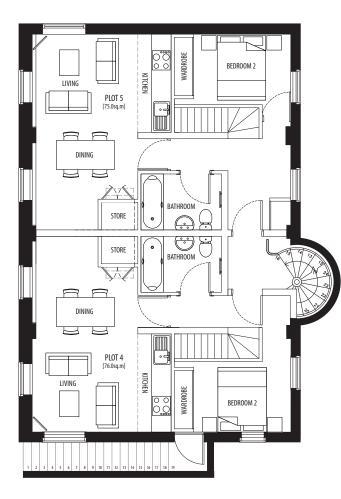

#### Plot 4

Living Room/Kitchen 13ft 7in x 16ft 5in (4.15m x 5.0m) Bedroom 2 (Ground Floor): 11ft 2in x 9ft 6in (3.4m x 2.9m) Bedroom 1 (First Floor): 11ft 10in (Max)/8ft 6in (Min) x 8ft 6in (3.6m (Max)/2.6m (Min) x 2.6m)

#### Plot 5:

Living Room/Kitchen 15ft 9in x 16ft 5in (4.8m x 5.0m) Bedroom 2 (Ground Floor): 11ft 4in x 9ft 8in (3.45m x 2.95m) Bedroom 1 (First Floor): 13ft 9in (Max)/8ft 6in (Min) x 8ft 10in (4.2m (Max)/2.6m (Min) x 2.7m)