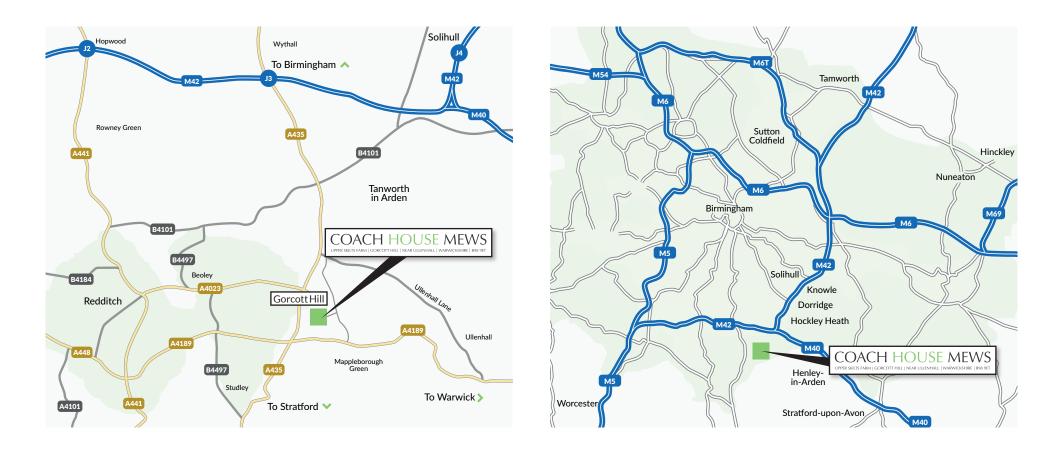

# LOCATION

Coach House Mews is set within the rural and picturesque grounds of Upper Skilts Farm, near the delightful villages of Beoley, Ullenhall, Tanworth-In-Arden and Henley-In-Arden. Surrounded by open fields and truly stunning views, Coach House Mews offers relaxed country living in a serene setting approximately 10 miles from Solihull town centre and 5 miles from Redditch town centre.

Birmingham International Airport & Railway Station, the N.E.C and the recently opened Resorts World can all be easily reached with Junction 3 of M42 within approximately 5 minutes' drive. The M42 also provides rapid access to the M5, M6 & M40.

Countryside – Just a Few Steps Ullenhall – 2 Miles Tanworth-In-Arden – 3 Miles Motorway Network – 3.5 Miles Henley-In-Arden Railway Station – 5 Miles Redditch Town Centre – 5 Miles Kings Norton Golf Course – 6.5 Miles National Trust's Coughton Court – 7.5 Miles Solihull Town Centre – 10 Miles Stratford-Upon-Avon – 12.5 Miles Birmingham International Airport – 16 Miles