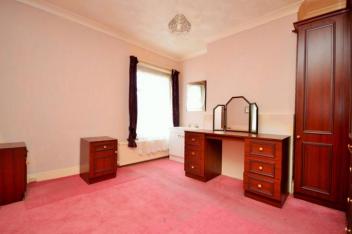

Spacious flexible accommodation comprising lounge, dining room, kitchen and lean to conservatory.

First floor accommodation comprises 3 spacious bedrooms, family bathroom and separate WC.

-

**ENTRANCE HALL KITCHEN** 15' 04" x 10' 11" (4.67m x 3.33m) LOUNGE 12' 05" x 12' 00" (3.78m x 3.66m) **DINING ROOM** 12' 00" x 10' 11" (3.66m x 3.33m) LEAN TO 9' 06" x 5' 05" (2.9m x 1.65m) **BEDROOM1** 12' 01" x 11' 01" (3.68m x 3.38m) **BEDROOM 2** 12' 00" x 11' 00" (3.66m x 3.35m) **BEDROOM 3** 11' 00" x 8' 02" (3.35m x 2.49m) **BATHROOM** WC