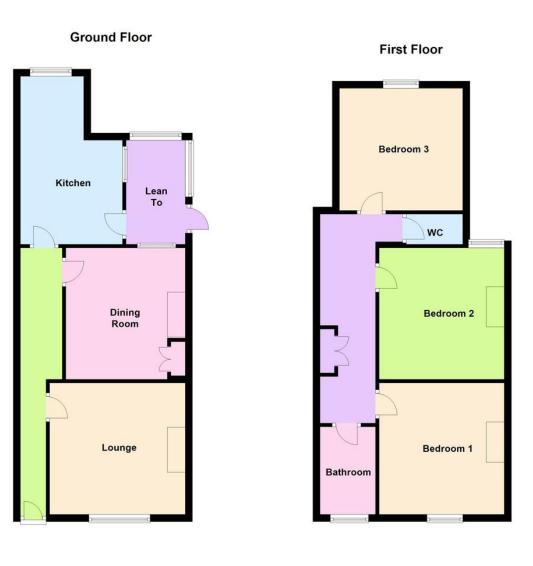

Spacious flexible accommodation comprising lounge, dining room, kitchen and lean to conservatory.

First floor accommodation comprises 3 spacious bedrooms, family bathroom and separate WC.

-

**ENTRANCE HALL KITCHEN** 15' 04" x 10' 11" (4.67m x 3.33m) LOUNGE 12' 05" x 12' 00" (3.78m x 3.66m) **DINING ROOM** 12' 00" x 10' 11" (3.66m x 3.33m) LEAN TO 9' 06" x 5' 05" (2.9m x 1.65m) **BEDROOM1** 12' 01" x 11' 01" (3.68m x 3.38m) **BEDROOM 2** 12' 00" x 11' 00" (3.66m x 3.35m) **BEDROOM 3** 11' 00" x 8' 02" (3.35m x 2.49m) **BATHROOM** WC

Especially if travelling long distances, if there is any point of particular importance, please contact the office who will be pleased to clarify the information.

Floor plans are a schematic and are for guidance only. All measurements are approximate. Please note that if our photographs depict the property in a furnished condition, on completion all furnishings will be removed unless specifically mentioned elsewhere as being included in the sale.