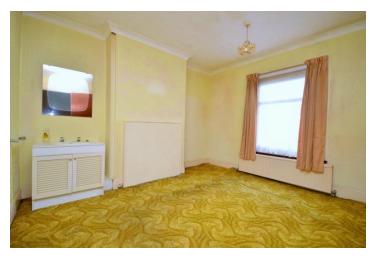

Spacious flexible accommodation comprising lounge, dining room, kitchen and lean to conservatory.

First floor accommodation comprises 3 spacious bedrooms, family bathroom and separate WC.

-

**ENTRANCE HALL KITCHEN** 15' 04" x 10' 11" (4.67m x 3.33m) LOUNGE 12' 05" x 12' 00" (3.78m x 3.66m) **DINING ROOM** 12' 00" x 10' 11" (3.66m x 3.33m) LEAN TO 9' 06" x 5' 05" (2.9m x 1.65m) **BEDROOM1** 12' 01" x 11' 01" (3.68m x 3.38m) **BEDROOM 2** 12' 00" x 11' 00" (3.66m x 3.35m) **BEDROOM 3** 11' 00" x 8' 02" (3.35m x 2.49m) **BATHROOM** WC