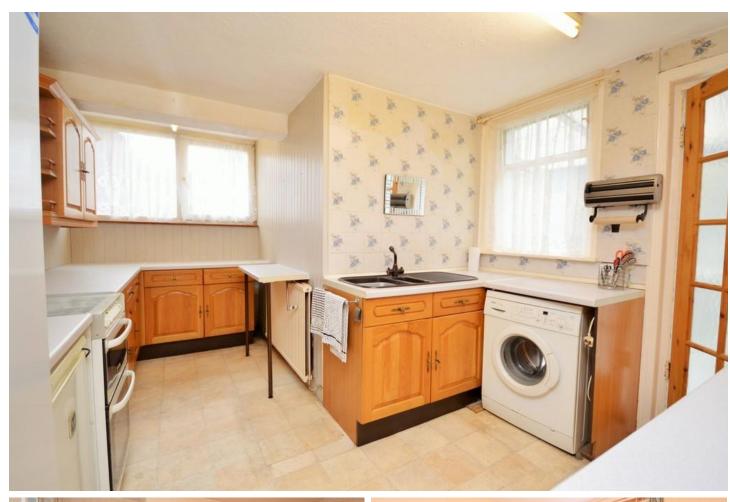

Spacious flexible accommodation comprising lounge, dining room, kitchen and lean to conservatory.

First floor accommodation comprises 3 spacious bedrooms, family bathroom and separate WC.

-

**ENTRANCE HALL KITCHEN** 15' 04" x 10' 11" (4.67m x 3.33m) LOUNGE 12' 05" x 12' 00" (3.78m x 3.66m) **DINING ROOM** 12' 00" x 10' 11" (3.66m x 3.33m) LEAN TO 9' 06" x 5' 05" (2.9m x 1.65m) **BEDROOM1** 12' 01" x 11' 01" (3.68m x 3.38m) **BEDROOM 2** 12' 00" x 11' 00" (3.66m x 3.35m) **BEDROOM 3** 11' 00" x 8' 02" (3.35m x 2.49m) **BATHROOM** WC