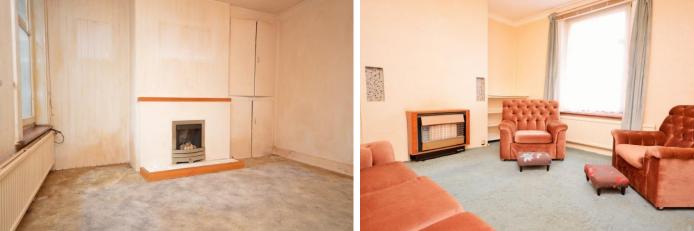

Spacious flexible accommodation comprising lounge, dining room, kitchen and lean to conservatory.

First floor accommodation comprises 3 spacious bedrooms, family bathroom and separate WC.

-

**ENTRANCE HALL KITCHEN** 15' 04" x 10' 11" (4.67m x 3.33m) LOUNGE 12' 05" x 12' 00" (3.78m x 3.66m) **DINING ROOM** 12' 00" x 10' 11" (3.66m x 3.33m) LEAN TO 9' 06" x 5' 05" (2.9m x 1.65m) **BEDROOM1** 12' 01" x 11' 01" (3.68m x 3.38m) **BEDROOM 2** 12' 00" x 11' 00" (3.66m x 3.35m) **BEDROOM 3** 11' 00" x 8' 02" (3.35m x 2.49m) **BATHROOM** WC