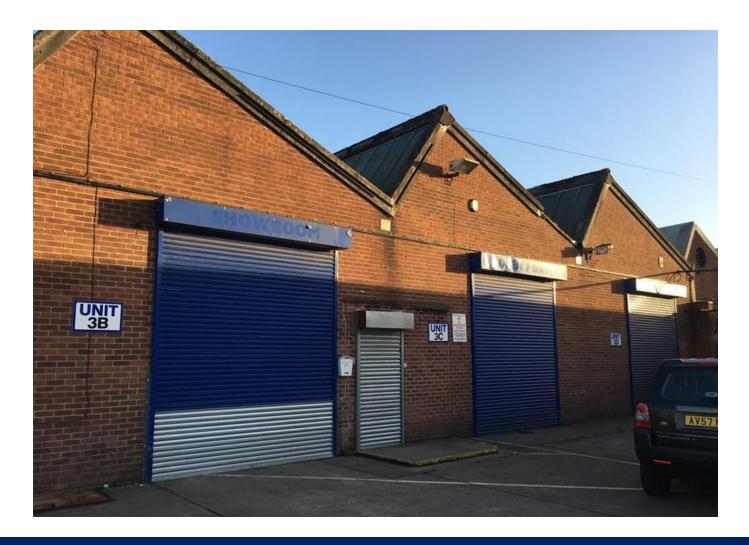

## **Property Description**

The unit is the end unit of 4 and offers 2 roller shutter door access bays, with customer entrance leading to the main store room. The building is single storey under a pitched roof with two internal main open spaces measuring 28 x 14'9 and 23 x 12.

## **Accommodation**

Two large rooms, would suit showroom or trade counter business, as well as storage.

Including office, kitchen and W/C.

Shared parking to the front.

## **Parking**

Ample on site parking and loading bay access is available for staff and customers visiting the site.