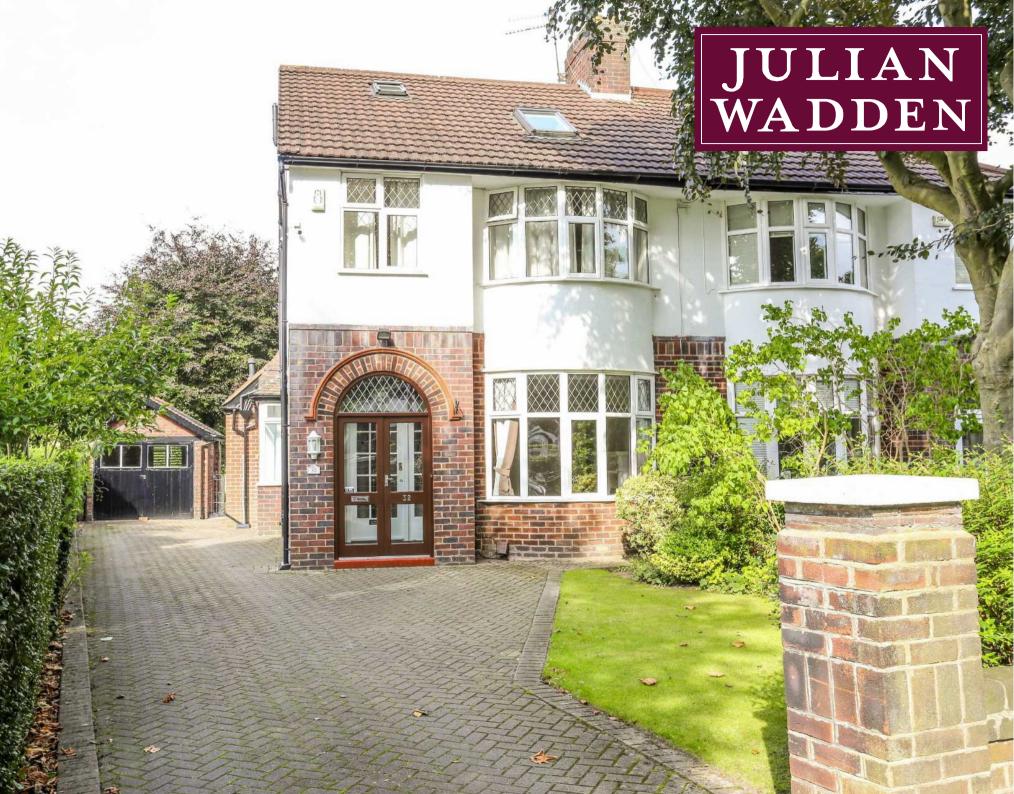

## 32 Thornhill Road Heaton Mersey

Guide price £489,950 Square Footage: 1657 Council Tax Band: D Tenure: Freehold Service Charge:N/A Sat Nav Directions: SK4 3HL

Positioned on an impressive plot on a highly sought after Heaton Mersey Road is this extended four bedroom semi detached property. Offering space in abundance both inside and out, this dwelling is ideal for a growing family with accommodation in brief comprising: porch, entrance hallway, downstairs WC, bay fronted sitting room, 20ft rear reception room, conservatory and a modern fitted breakfast kitchen. The first floor offers three well proportioned bedrooms and a family bathroom providing a three piece suite. Stairs rise again to a substantial fourth bedroom complete with an ensuite shower room. To the front, this property boasts a large block paved driveway which continues down the side where it meets an 18ft detached garage. The rear offers a generous lawned garden with mature borders and paved patio areas ideal for a table and chairs. Conveniently located for Heaton Moor village and other local amenities this family home is sure to attract a lot of interest, please contact our office for further details.