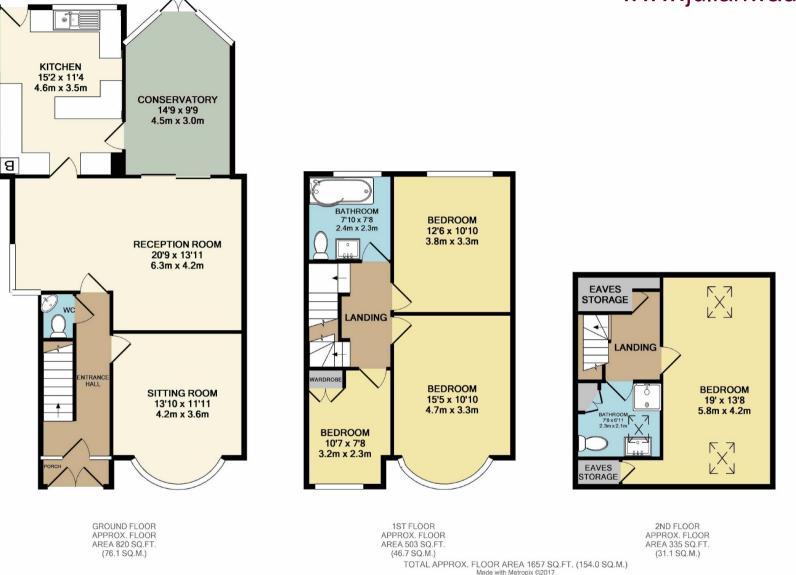

## 32 Thornhill Road Heaton Mersey

Guide price £489,950 Square Footage: 1657 Council Tax Band: D Tenure: Freehold Service Charge:N/A Sat Nav Directions: SK4 3HL

Positioned on an impressive plot on a highly sought after Heaton Mersey Road is this extended four bedroom semi detached property. Offering space in abundance both inside and out, this dwelling is ideal for a growing family with accommodation in brief comprising: porch, entrance hallway, downstairs WC, bay fronted sitting room, 20ft rear reception room, conservatory and a modern fitted breakfast kitchen. The first floor offers three well proportioned bedrooms and a family bathroom providing a three piece suite. Stairs rise again to a substantial fourth bedroom complete with an ensuite shower room. To the front, this property boasts a large block paved driveway which continues down the side where it meets an 18ft detached garage. The rear offers a generous lawned garden with mature borders and paved patio areas ideal for a table and chairs. Conveniently located for Heaton Moor village and other local amenities this family home is sure to attract a lot of interest, please contact our office for further details.