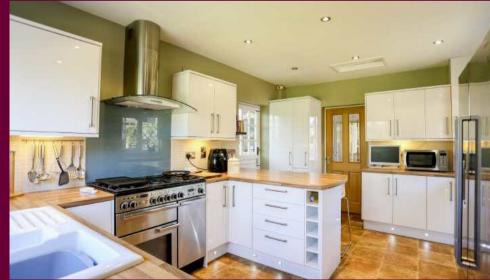

## 32 Thornhill Road Heaton Mersey

Guide price £489,950 Square Footage: 1657 Council Tax Band: D Tenure: Freehold Service Charge:N/A Sat Nav Directions: SK4 3HL

Positioned on an impressive plot on a highly sought after Heaton Mersey Road is this extended four bedroom semi detached property. Offering space in abundance both inside and out, this dwelling is ideal for a growing family with accommodation in brief comprising: porch, entrance hallway, downstairs WC, bay fronted sitting room, 20ft rear reception room, conservatory and a modern fitted breakfast kitchen. The first floor offers three well proportioned bedrooms and a family bathroom providing a three piece suite. Stairs rise again to a substantial fourth bedroom complete with an ensuite shower room. To the front, this property boasts a large block paved driveway which continues down the side where it meets an 18ft detached garage. The rear offers a generous lawned garden with mature borders and paved patio areas ideal for a table and chairs. Conveniently located for Heaton Moor village and other local amenities this family home is sure to attract a lot of interest, please contact our office for further details.