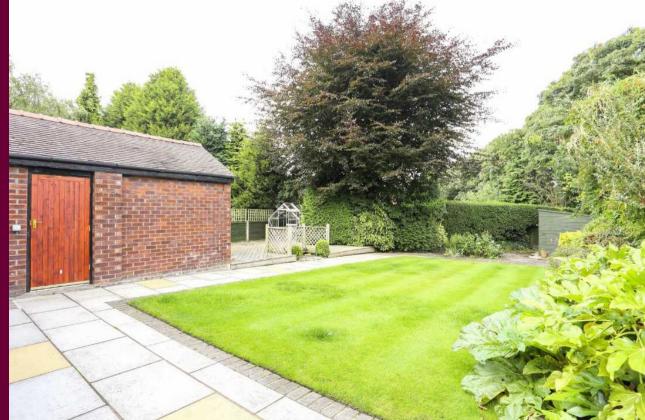

## 32 Thornhill Road Heaton Mersey

Guide price £489,950 Square Footage: 1657 Council Tax Band: D Tenure: Freehold Service Charge:N/A Sat Nav Directions: SK4 3HL

Positioned on an impressive plot on a highly sought after Heaton Mersey Road is this extended four bedroom semi detached property. Offering space in abundance both inside and out, this dwelling is ideal for a growing family with accommodation in brief comprising: porch, entrance hallway, downstairs WC, bay fronted sitting room, 20ft rear reception room, conservatory and a modern fitted breakfast kitchen. The first floor offers three well proportioned bedrooms and a family bathroom providing a three piece suite. Stairs rise again to a substantial fourth bedroom complete with an ensuite shower room. To the front, this property boasts a large block paved driveway which continues down the side where it meets an 18ft detached garage. The rear offers a generous lawned garden with mature borders and paved patio areas ideal for a table and chairs. Conveniently located for Heaton Moor village and other local amenities this family home is sure to attract a lot of interest, please contact our office for further details.