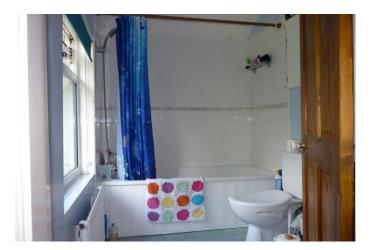

#### **Bathroom**

Fitted with a white suite, single radiator, upvc frosted double glazed window, stripped pine door.

Bedroom 1 with en-suite 10' 8" x 7' 7" (3.24m x 2.30m)

Upvc double glazed window, single radiator, fitted wardrobe, picture rail, stripped pine door. En-suite shower-room with hand basin, shower cubicle, single radiator. - room size does not include the en-suite bathroom.