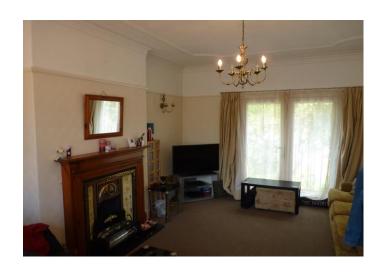

## **Living Room** 12'0" x 16'7" (3.66m x 5.05m)

Upvc double glazed bay window with stained glass upper inserts, double radiator, traditional style fireplace with electric fire inset, picture rail, cornice, stripped pine door, double upvc French doors with stained glass upper inserts leading on to a verandah which overlooks the rear garden.