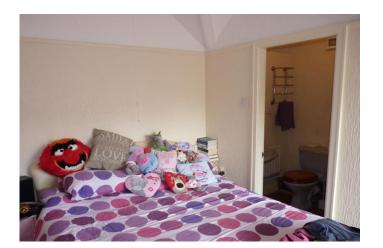

#### **Bathroom**

Fitted with a white suite, single radiator, upvc frosted double glazed window, stripped pine door.

Bedroom 1 with en-suite 10' 8" x 7' 7" (3.24m x 2.30m)

Upvc double glazed window, single radiator, fitted wardrobe, picture rail, stripped pine door. En-suite shower-room with hand basin, shower cubicle, single radiator. - room size does not include the en-suite bathroom.