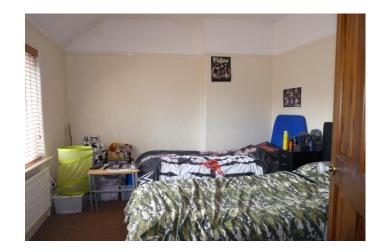

**Bedroom 2** 12' 0" x 9' 9" (3.66m x 2.96m) Upvc double glazed window, single radiator, pine stripped door, picture rail.

**Bedroom 3** 11' 11" x 6' 5" (3.62m x 1.95m) Upvc double glazed window, single radiator, picture rail, stripped pine door.