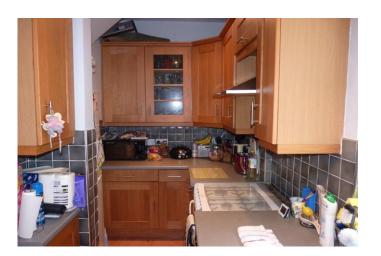

#### **Kitchen** 13' 0" x 5' 5" (3.97m x 1.66m)

Galley style kitchen with mix of base and wall units in sold oak style, stainless steel double drainer with mixer tap, rear door leading to garden.