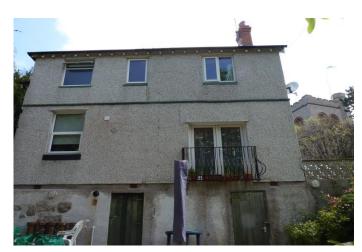

e, stainless steel double drainer with mixer tap, rear door leading to garden.

#### **First Floor Accommodation**

#### **Bathroom**

Fitted with a white suite, single radiator, upvc frosted double glazed window, stripped pine door.

Bedroom 1 with en-suite 10' 8" x 7' 7" (3.24m x 2.30m)

Upvc double glazed window, single radiator, fitted wardrobe, picture rail, stripped pine door. En-suite shower-room with hand basin, shower cubicle, single radiator. - room size does not include the en-suite bathroom.

**Bedroom 2** 12' 0" x 9' 9" (3.66m x 2.96m) Upvc double glazed window, single radiator, pine stripped door, picture rail.

**Bedroom 3** 11' 11" x 6' 5" (3.62m x 1.95m) Upvc double glazed window, single radiator, picture rail, stripped pine door.

#### **Exterior**

# **DIRECTIONS**